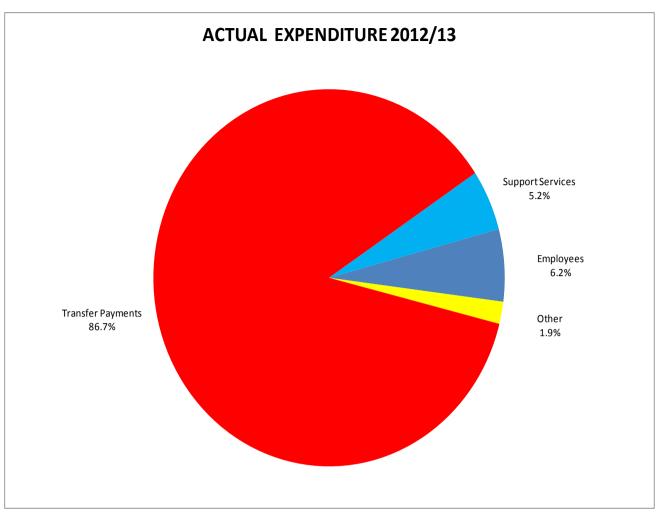

| (^)                                                           |
|                               | 2012/13 £  6,300 52,100 36,500 (32,400) 72,300 579,300 28,500 822,500 61,900 (15,500) 2,300 554,100 312,600 94,900  2,575,400  2,575,400  2,575,400  45,583,600  (40,622,000) (10,300) (69,700) (69,700) (600) (387,000) (1,918,600) | 2012/13       2012/13         £       £         6,300       -         52,100       48,131         36,500       -         (32,400)       -         72,300       -         579,300       421,251         28,500       805,072         61,900       62,009         (15,500)       -         2,300       -         554,100       533,209         312,600       290,977         94,900       49,150 | 2012/13 £         2012/13 £         2012/13 £           6,300 |









Item 4 / Page 91

|                                       | LATEST BUDGET<br>2012/13<br>£ | ACTUAL<br>2012/13<br>£ | VARIATION<br>2012/13<br>£ |     |
|---------------------------------------|-------------------------------|------------------------|---------------------------|-----|
| S1410 FINANCE MANAGEMENT              | -                             | ~                      | ~                         |     |
| DIRECT EXPENDITURE                    |                               |                        |                           |     |
| Employees                             | 95,700                        | 98,526                 | 2,826                     | (A) |
| Transport                             | 300                           | 162                    | (138)