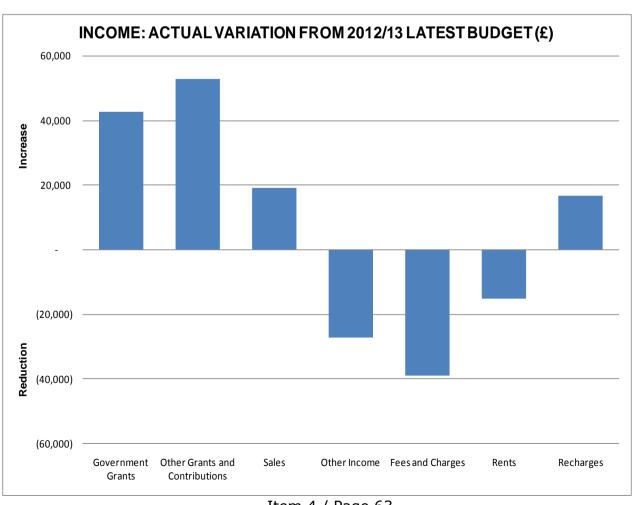

Item 4 / Page 29

|                                             | LATEST BUDGET<br>2012/13<br>£ | ACTUAL<br>2012/13<br>£ | VARIATION<br>2012/13<br>£ |     |
|---------------------------------------------|-------------------------------|------------------------|---------------------------|-----|
| COMMUNITY & CORPORATE SERVICES PORTFOLIO    |                               |                        |                           |     |
| S1001 COMMUNITY DEVELOPMENT                 | 797,500                       | 515,734                | (281,766)                 | (F) |
| S1640 GRANTS TO VOLUNTARY BODIES            | 29,800                        | 28,258                 | (1,542)                   |     |
| S2060 HUMAN RESOURCES                       | 15,100                        | 10,218                 | (4,882)                   |     |
| S2080 MEMBER TRAINING                       | 4,700                         | 5,595                  | 895                       | (A) |
| S2100 ORGANISATIONAL DEVELOPMENT            | (51,300)                      | 9,805                  | 61,105                    | (A) |
| S2102 COMMUNITY FORUMS                      | 72,100                        | 44,627                 | (27,473)                  | ` ' |
| S2110 COMMUNITY PARTNERSHIP                 | 159,100                       | 152,909                | (6,191)                   |     |
| S2121 CONSULTATION                          | 19,800                        | 14,490                 | (5,310)                   |     |
| S2340 MEDIA ROOM                            | (1,300)                       | -                      | 1,300                     | (A) |
| S3100 ONE STOP SHOPS                        | 10,600                        | _                      | (10,600)                  | ` ' |
| S3200 RECEPTION FACILITIES & LEAMINGTON OSS | (5,700)                       | _                      | 5,700                     | (A) |
| S3210 ASSIST TRAVEL-TRANSPORT TOKENS        | 63,200                        | 52,922                 | (10,278)                  |     |
| S3350 DOCUMENT MANAGEMENT CENTRE            | (13,000)                      | -                      | 13,000                    | (A) |
| S3400 PAYMENT CHANNELS                      | 3,800                         | -                      | (3,800)                   | ` ' |
| S3450 CUSTOMER SERVICE CENTRE               | (1,300)                       | -                      | 1,300                     | (A) |
| S3452 CUSTOMER CONTACT MANAGER              | 38,100                        | -                      | (38,100)                  | ` ' |
| S3460 COMMUNITY & CORPORATE SERVICES        | 14,600                        | -                      | (14,600)                  |     |
| S3470 WEB SERVICES                          | 13,200                        | -                      | (13,200)                  |     |
| S3500 ICT SERVICES                          | 69,600                        | (11,934)               | (81,534)                  |     |
| NET (INCOME) / EXPENDITURE TO SUMMARY       | 1,238,600                     | 822,624                | (415,976)                 | (F) |
|                                             |                               |                        |                           |     |
| SUBJECTIVE ANALYSIS:                        |                               |                        |                           |     |
| EXPENDITURE:                                |                               |                        |                           |     |
| Employees                                   | 2,929,300                     | 2,799,872              | (129,428)                 | (F) |
| Premises                                    | 1,700                         | 1,733                  | 33                        | (A) |
| Transport                                   | 13,000                        | 10,579                 | (2,421)                   | (F) |
| Supplies and Services                       | 1,568,700                     | 1,479,682              | (89,018)                  | (F) |
| Third Party Payments                        | 212,300                       | 162,444                | (49,856)                  | (F) |
| Support Services                            | 887,900                       | 893,423                | 5,523                     | (A) |
| Capital Charges                             | 646,000                       | 379,988                | (266,012)                 | (F) |
| TOTAL EXPENDITURE                           | 6,258,900                     | 5,727,721              | (531,179)                 | (F) |
| INCOME:                                     |                               |                        |                           |     |
| Other Grants and Contributions              | -                             | (2,530)                | (2,530)                   | (F) |
| Contributions from Other Local Authorities  | (567,000)                     | (567,001)              |                           | (F) |
| Other Income                                | (69,000)                      | (86,114)               | (17,114)                  | (F) |
| Fees and Charges                            | (19,300)                      | (42,963)               | (23,663)                  |     |
| Recharges                                   | (4,365,000)                   | (4,206,489)            | 158,511                   | (A) |
| TOTAL INCOME                                | (5,020,300)                   | (4,905,097)            | 115,203                   | (A) |
| NET (INCOME) / EXPENDITURE TO SUMMARY       | 1,238,600                     | 822,624                | (415,976)                 | (F) |
|                                             |                               |                        |                           |     |