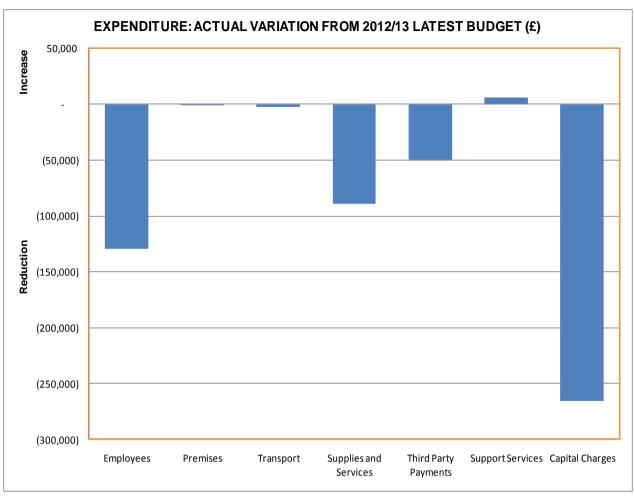

Item 4 / Page 29

|                                             | LATEST BUDGET<br>2012/13<br>£ | ACTUAL<br>2012/13<br>£ | VARIATION<br>2012/13<br>£ |     |
|---------------------------------------------|-------------------------------|------------------------|---------------------------|-----|
| COMMUNITY & CORPORATE SERVICES PORTFOLIO    |                               |                        |                           |     |
| S1001 COMMUNITY DEVELOPMENT                 | 797,500                       | 515,734                | (281,766)                 | (F) |
| S1640 GRANTS TO VOLUNTARY BODIES            | 29,800                        | 28,258                 | (1,542)                   |     |
| S2060 HUMAN RESOURCES                       | 15,100                        | 10,218                 | (4,882)                   |     |
| S2080 MEMBER TRAINING                       | 4,700                         | 5,595                  | 895                       | (A) |
| S2100 ORGANISATIONAL DEVELOPMENT            | (51,300)                      | 9,805                  | 61,105                    | (A) |
| S2102 COMMUNITY FORUMS                      | 72,100                        | 44,627                 | (27,473)                  | ` ' |
| S2110 COMMUNITY PARTNERSHIP                 | 159,100                       | 152,909                | (6,191)                   |     |
| S2121 CONSULTATION                          | 19,800                        | 14,490                 | (5,310)                   |     |
| S2340 MEDIA ROOM                            | (1,300)                       | -                      | 1,300                     | (A) |
| S3100 ONE STOP SHOPS                        | 10,600                        | _                      | (10,600)                  | ` ' |
| S3200 RECEPTION FACILITIES & LEAMINGTON OSS | (5,700)                       | _                      | 5,700                     | (A) |
| S3210 ASSIST TRAVEL-TRANSPORT TOKENS        | 63,200                        | 52,922                 | (10,278)                  |     |
| S3350 DOCUMENT MANAGEMENT CENTRE            | (13,000)                      | -                      | 13,000                    | (A) |
| S3400 PAYMENT CHANNELS                      | 3,800                         | -                      | (3,800)                   | ` ' |
| S3450 CUSTOMER SERVICE CENTRE               | (1,300)                       | -                      | 1,300                     | (A) |
| S3452 CUSTOMER CONTACT MANAGER              | 38,100                        | -                      | (38,100)                  | ` ' |
| S3460 COMMUNITY & CORPORATE SERVICES        | 14,600                        | -                      | (14,600)                  |     |
| S3470 WEB SERVICES                          | 13,200                        | -                      | (13,200)                  |     |
| S3500 ICT SERVICES                          | 69,600                        | (11,934)               | (81,534)                  |     |
| NET (INCOME) / EXPENDITURE TO SUMMARY       | 1,238,600                     | 822,624                | (415,976)                 | (F) |
|                                             |                               |                        |                           |     |
| SUBJECTIVE ANALYSIS:                        |                               |                        |                           |     |
| EXPENDITURE:                                |                               |                        |                           |     |
| Employees                                   | 2,929,300                     | 2,799,872              | (129,428)                 | (F) |
| Premises                                    | 1,700                         | 1,733                  | 33                        | (A) |
| Transport                                   | 13,000                        | 10,579                 | (2,421)                   | (F) |
| Supplies and Services                       | 1,568,700                     | 1,479,682              | (89,018)                  | (F) |
| Third Party Payments                        | 212,300                       | 162,444                | (49,856)                  | (F) |
| Support Services                            | 887,900                       | 893,423                | 5,523                     | (A) |
| Capital Charges                             | 646,000                       | 379,988                | (266,012)                 | (F) |
| TOTAL EXPENDITURE                           | 6,258,900                     | 5,727,721              | (531,179)                 | (F) |
| INCOME:                                     |                               |                        |                           |     |
| Other Grants and Contributions              | -                             | (2,530)                | (2,530)                   | (F) |
| Contributions from Other Local Authorities  | (567,000)                     | (567,001)              |                           | (F) |
| Other Income                                | (69,000)                      | (86,114)               | (17,114)                  | (F) |
| Fees and Charges                            | (19,300)                      | (42,963)               | (23,663)                  |     |
| Recharges                                   | (4,365,000)                   | (4,206,489)            | 158,511                   | (A) |
| TOTAL INCOME                                | (5,020,300)                   | (4,905,097)            | 115,203                   | (A) |
| NET (INCOME) / EXPENDITURE TO SUMMARY       | 1,238,600                     | 822,624                | (415,976)                 | (F) |
|                                             |                               |                        |                           |     |