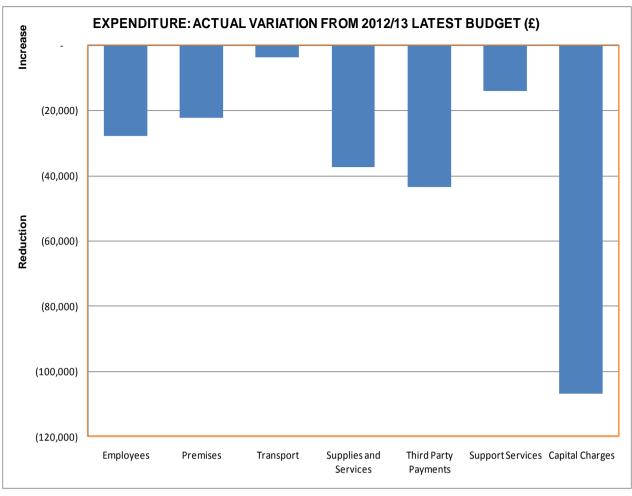

Item 4 / Page 29

|                                             | LATEST BUDGET<br>2012/13<br>£ | ACTUAL<br>2012/13<br>£ | VARIATION<br>2012/13<br>£ |     |
|---------------------------------------------|-------------------------------|------------------------|---------------------------|-----|
| COMMUNITY & CORPORATE SERVICES PORTFOLIO    |                               |                        |                           |     |
| S1001 COMMUNITY DEVELOPMENT                 | 797,500                       | 515,734                | (281,766)                 | (F) |
| S1640 GRANTS TO VOLUNTARY BODIES            | 29,800                        | 28,258                 | (1,542)                   |     |
| S2060 HUMAN RESOURCES                       | 15,100                        | 10,218                 | (4,882)                   |     |
| S2080 MEMBER TRAINING                       | 4,700                         | 5,595                  | 895                       | (A) |
| S2100 ORGANISATIONAL DEVELOPMENT            | (51,300)                      | 9,805                  | 61,105                    | (A) |
| S2102 COMMUNITY FORUMS                      | 72,100                        | 44,627                 | (27,473)                  | ` ' |
| S2110 COMMUNITY PARTNERSHIP                 | 159,100                       | 152,909                | (6,191)                   |     |
| S2121 CONSULTATION                          | 19,800                        | 14,490                 | (5,310)                   |     |
| S2340 MEDIA ROOM                            | (1,300)                       | -                      | 1,300                     | (A) |
| S3100 ONE STOP SHOPS                        | 10,600                        | _                      | (10,600)                  | ` ' |
| S3200 RECEPTION FACILITIES & LEAMINGTON OSS | (5,700)                       | _                      | 5,700                     | (A) |
| S3210 ASSIST TRAVEL-TRANSPORT TOKENS        | 63,200                        | 52,922                 | (10,278)                  |     |
| S3350 DOCUMENT MANAGEMENT CENTRE            | (13,000)                      | -                      | 13,000                    | (A) |
| S3400 PAYMENT CHANNELS                      | 3,800                         | -                      | (3,800)                   | ` ' |
| S3450 CUSTOMER SERVICE CENTRE               | (1,300)                       | -                      | 1,300                     | (A) |
| S3452 CUSTOMER CONTACT MANAGER              | 38,100                        | -                      | (38,100)                  | ` ' |
| S3460 COMMUNITY & CORPORATE SERVICES        | 14,600                        | -                      | (14,600)                  |     |
| S3470 WEB SERVICES                          | 13,200                        | -                      | (13,200)                  |     |
| S3500 ICT SERVICES                          | 69,600                        | (11,934)               | (81,534)                  |     |
| NET (INCOME) / EXPENDITURE TO SUMMARY       | 1,238,600                     | 822,624                | (415,976)                 | (F) |
|                                             |                               |                        |                           |     |
| SUBJECTIVE ANALYSIS:                        |                               |                        |                           |     |
| EXPENDITURE:                                |                               |                        |                           |     |
| Employees                                   | 2,929,300                     | 2,799,872              | (129,428)                 | (F) |
| Premises                                    | 1,700                         | 1,733                  | 33                        | (A) |
| Transport                                   | 13,000                        | 10,579                 | (2,421)                   | (F) |
| Supplies and Services                       | 1,568,700                     | 1,479,682              | (89,018)                  | (F) |
| Third Party Payments                        | 212,300                       | 162,444                | (49,856)                  | (F) |
| Support Services                            | 887,900                       | 893,423                | 5,523                     | (A) |
| Capital Charges                             | 646,000                       | 379,988                | (266,012)                 | (F) |
| TOTAL EXPENDITURE                           | 6,258,900                     | 5,727,721              | (531,179)                 | (F) |
| INCOME:                                     |                               |                        |                           |     |
| Other Grants and Contributions              | -                             | (2,530)                | (2,530)                   | (F) |
| Contributions from Other Local Authorities  | (567,000)                     | (567,001)              |                           | (F) |
| Other Income                                | (69,000)                      | (86,114)               | (17,114)                  | (F) |
| Fees and Charges                            | (19,300)                      | (42,963)               | (23,663)                  |     |
| Recharges                                   | (4,365,000)                   | (4,206,489)            | 158,511                   | (A) |
| TOTAL INCOME                                | (5,020,300)                   | (4,905,097)            | 115,203                   | (A) |
| NET (INCOME) / EXPENDITURE TO SUMMARY       | 1,238,600                     | 822,624                | (415,976)                 | (F) |
|                                             |                               |                        |                           |     |