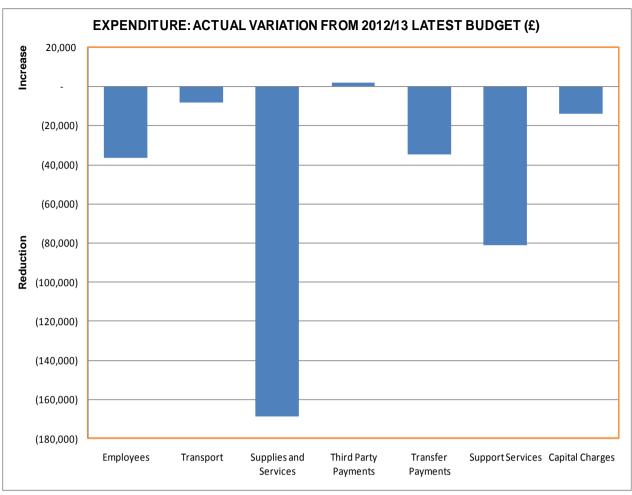

| (^)                                                           |
|                               | 2012/13 £  6,300 52,100 36,500 (32,400) 72,300 579,300 28,500 822,500 61,900 (15,500) 2,300 554,100 312,600 94,900  2,575,400  2,575,400  2,575,400  45,583,600  (40,622,000) (10,300) (69,700) (69,700) (600) (387,000) (1,918,600) | 2012/13       2012/13         £       £         6,300       -         52,100       48,131         36,500       -         (32,400)       -         72,300       -         579,300       421,251         28,500       805,072         61,900       62,009         (15,500)       -         2,300       -         554,100       533,209         312,600       290,977         94,900       49,150 | 2012/13 £         2012/13 £         2012/13 £           6,300 |









Item 4 / Page 91

|                                       | LATEST BUDGET<br>2012/13<br>£ | ACTUAL<br>2012/13<br>£ | VARIATION<br>2012/13<br>£ |     |
|---------------------------------------|-------------------------------|------------------------|---------------------------|-----|
| S1410 FINANCE MANAGEMENT              | -                             | ~                      | ~                         |     |
| DIRECT EXPENDITURE                    |                               |                        |                           |     |
| Employees                             | 95,700                        | 98,526                 | 2,826                     | (A) |
| Transport                             | 300                           | 162                    | (138)