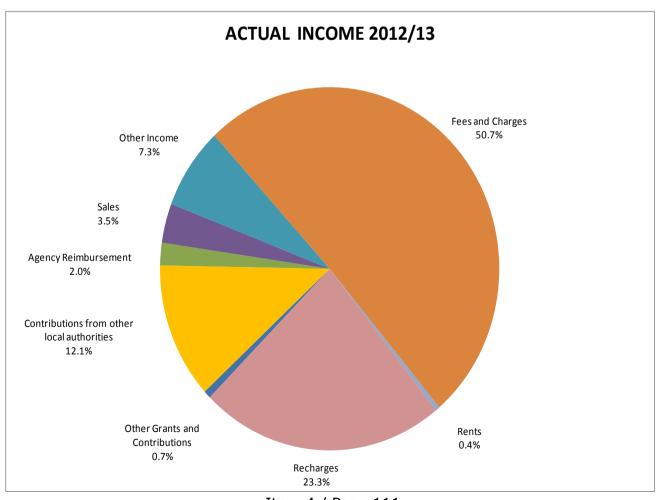

Item 4 / Page 29

|                                             | LATEST BUDGET<br>2012/13<br>£ | ACTUAL<br>2012/13<br>£ | VARIATION<br>2012/13<br>£ |     |
|---------------------------------------------|-------------------------------|------------------------|---------------------------|-----|
| COMMUNITY & CORPORATE SERVICES PORTFOLIO    |                               |                        |                           |     |
| S1001 COMMUNITY DEVELOPMENT                 | 797,500                       | 515,734                | (281,766)                 | (F) |
| S1640 GRANTS TO VOLUNTARY BODIES            | 29,800                        | 28,258                 | (1,542)                   |     |
| S2060 HUMAN RESOURCES                       | 15,100                        | 10,218                 | (4,882)                   |     |
| S2080 MEMBER TRAINING                       | 4,700                         | 5,595                  | 895                       | (A) |
| S2100 ORGANISATIONAL DEVELOPMENT            | (51,300)                      | 9,805                  | 61,105                    | (A) |
| S2102 COMMUNITY FORUMS                      | 72,100                        | 44,627                 | (27,473)                  | ` ' |
| S2110 COMMUNITY PARTNERSHIP                 | 159,100                       | 152,909                | (6,191)                   |     |
| S2121 CONSULTATION                          | 19,800                        | 14,490                 | (5,310)                   |     |
| S2340 MEDIA ROOM                            | (1,300)                       | -                      | 1,300                     | (A) |
| S3100 ONE STOP SHOPS                        | 10,600                        | _                      | (10,600)                  | ` ' |
| S3200 RECEPTION FACILITIES & LEAMINGTON OSS | (5,700)                       | _                      | 5,700                     | (A) |
| S3210 ASSIST TRAVEL-TRANSPORT TOKENS        | 63,200                        | 52,922                 | (10,278)                  |     |
| S3350 DOCUMENT MANAGEMENT CENTRE            | (13,000)                      | -                      | 13,000                    | (A) |
| S3400 PAYMENT CHANNELS                      | 3,800                         | -                      | (3,800)                   | ` ' |
| S3450 CUSTOMER SERVICE CENTRE               | (1,300)                       | -                      | 1,300                     | (A) |
| S3452 CUSTOMER CONTACT MANAGER              | 38,100                        | -                      | (38,100)                  | ` ' |
| S3460 COMMUNITY & CORPORATE SERVICES        | 14,600                        | -                      | (14,600)                  |     |
| S3470 WEB SERVICES                          | 13,200                        | -                      | (13,200)                  |     |
| S3500 ICT SERVICES                          | 69,600                        | (11,934)               | (81,534)                  |     |
| NET (INCOME) / EXPENDITURE TO SUMMARY       | 1,238,600                     | 822,624                | (415,976)                 | (F) |
|                                             |                               |                        |                           |     |
| SUBJECTIVE ANALYSIS:                        |                               |                        |                           |     |
| EXPENDITURE:                                |                               |                        |                           |     |
| Employees                                   | 2,929,300                     | 2,799,872              | (129,428)                 | (F) |
| Premises                                    | 1,700                         | 1,733                  | 33                        | (A) |
| Transport                                   | 13,000                        | 10,579                 | (2,421)                   | (F) |
| Supplies and Services                       | 1,568,700                     | 1,479,682              | (89,018)                  | (F) |
| Third Party Payments                        | 212,300                       | 162,444                | (49,856)                  | (F) |
| Support Services                            | 887,900                       | 893,423                | 5,523                     | (A) |
| Capital Charges                             | 646,000                       | 379,988                | (266,012)                 | (F) |
| TOTAL EXPENDITURE                           | 6,258,900                     | 5,727,721              | (531,179)                 | (F) |
| INCOME:                                     |                               |                        |                           |     |
| Other Grants and Contributions              | -                             | (2,530)                | (2,530)                   | (F) |
| Contributions from Other Local Authorities  | (567,000)                     | (567,001)              |                           | (F) |
| Other Income                                | (69,000)                      | (86,114)               | (17,114)                  | (F) |
| Fees and Charges                            | (19,300)                      | (42,963)               | (23,663)                  |     |
| Recharges                                   | (4,365,000)                   | (4,206,489)            | 158,511                   | (A) |
| TOTAL INCOME                                | (5,020,300)                   | (4,905,097)            | 115,203                   | (A) |
| NET (INCOME) / EXPENDITURE TO SUMMARY       | 1,238,600                     | 822,624                | (415,976)                 | (F) |
|                                             |                               |                        |                           |     |