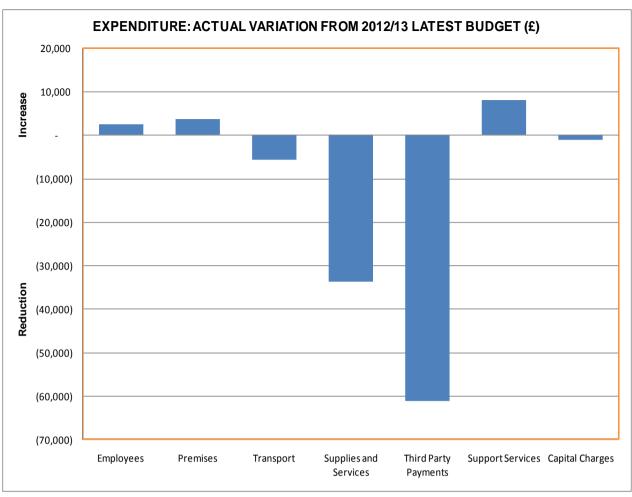

Item 4 / Page 29

|                                             | LATEST BUDGET<br>2012/13<br>£ | ACTUAL<br>2012/13<br>£ | VARIATION<br>2012/13<br>£ |     |
|---------------------------------------------|-------------------------------|------------------------|---------------------------|-----|
| COMMUNITY & CORPORATE SERVICES PORTFOLIO    |                               |                        |                           |     |
| S1001 COMMUNITY DEVELOPMENT                 | 797,500                       | 515,734                | (281,766)                 | (F) |
| S1640 GRANTS TO VOLUNTARY BODIES            | 29,800                        | 28,258                 | (1,542)                   |     |
| S2060 HUMAN RESOURCES                       | 15,100                        | 10,218                 | (4,882)                   |     |
| S2080 MEMBER TRAINING                       | 4,700                         | 5,595                  | 895                       | (A) |
| S2100 ORGANISATIONAL DEVELOPMENT            | (51,300)                      | 9,805                  | 61,105                    | (A) |
| S2102 COMMUNITY FORUMS                      | 72,100                        | 44,627                 | (27,473)                  | ` ' |
| S2110 COMMUNITY PARTNERSHIP                 | 159,100                       | 152,909                | (6,191)                   |     |
| S2121 CONSULTATION                          | 19,800                        | 14,490                 | (5,310)                   |     |
| S2340 MEDIA ROOM                            | (1,300)                       | -                      | 1,300                     | (A) |
| S3100 ONE STOP SHOPS                        | 10,600                        | _                      | (10,600)                  | ` ' |
| S3200 RECEPTION FACILITIES & LEAMINGTON OSS | (5,700)                       | _                      | 5,700                     | (A) |
| S3210 ASSIST TRAVEL-TRANSPORT TOKENS        | 63,200                        | 52,922                 | (10,278)                  |     |
| S3350 DOCUMENT MANAGEMENT CENTRE            | (13,000)                      | -                      | 13,000                    | (A) |
| S3400 PAYMENT CHANNELS                      | 3,800                         | -                      | (3,800)                   | ` ' |
| S3450 CUSTOMER SERVICE CENTRE               | (1,300)                       | -                      | 1,300                     | (A) |
| S3452 CUSTOMER CONTACT MANAGER              | 38,100                        | -                      | (38,100)                  | ` ' |
| S3460 COMMUNITY & CORPORATE SERVICES        | 14,600                        | -                      | (14,600)                  |     |
| S3470 WEB SERVICES                          | 13,200                        | -                      | (13,200)                  |     |
| S3500 ICT SERVICES                          | 69,600                        | (11,934)               | (81,534)                  |     |
| NET (INCOME) / EXPENDITURE TO SUMMARY       | 1,238,600                     | 822,624                | (415,976)                 | (F) |
|                                             |                               |                        |                           |     |
| SUBJECTIVE ANALYSIS:                        |                               |                        |                           |     |
| EXPENDITURE:                                |                               |                        |                           |     |
| Employees                                   | 2,929,300                     | 2,799,872              | (129,428)                 | (F) |
| Premises                                    | 1,700                         | 1,733                  | 33                        | (A) |
| Transport                                   | 13,000                        | 10,579                 | (2,421)                   | (F) |
| Supplies and Services                       | 1,568,700                     | 1,479,682              | (89,018)                  | (F) |
| Third Party Payments                        | 212,300                       | 162,444                | (49,856)                  | (F) |
| Support Services                            | 887,900                       | 893,423                | 5,523                     | (A) |
| Capital Charges                             | 646,000                       | 379,988                | (266,012)                 | (F) |
| TOTAL EXPENDITURE                           | 6,258,900                     | 5,727,721              | (531,179)                 | (F) |
| INCOME:                                     |                               |                        |                           |     |
| Other Grants and Contributions              | -                             | (2,530)                | (2,530)                   | (F) |
| Contributions from Other Local Authorities  | (567,000)                     | (567,001)              |                           | (F) |
| Other Income                                | (69,000)                      | (86,114)               | (17,114)                  | (F) |
| Fees and Charges                            | (19,300)                      | (42,963)               | (23,663)                  |     |
| Recharges                                   | (4,365,000)                   | (4,206,489)            | 158,511                   | (A) |
| TOTAL INCOME                                | (5,020,300)                   | (4,905,097)            | 115,203                   | (A) |
| NET (INCOME) / EXPENDITURE TO SUMMARY       | 1,238,600                     | 822,624                | (415,976)                 | (F) |
|                                             |                               |                        |                           |     |