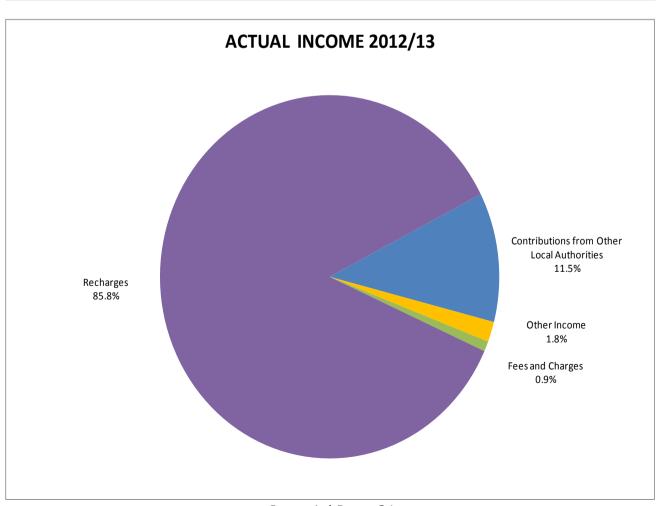

Item 4 / Page 29

|                                             | LATEST BUDGET<br>2012/13<br>£ | ACTUAL<br>2012/13<br>£ | VARIATION<br>2012/13<br>£ |     |
|---------------------------------------------|-------------------------------|------------------------|---------------------------|-----|
| COMMUNITY & CORPORATE SERVICES PORTFOLIO    |                               |                        |                           |     |
| S1001 COMMUNITY DEVELOPMENT                 | 797,500                       | 515,734                | (281,766)                 | (F) |
| S1640 GRANTS TO VOLUNTARY BODIES            | 29,800                        | 28,258                 | (1,542)                   |     |
| S2060 HUMAN RESOURCES                       | 15,100                        | 10,218                 | (4,882)                   |     |
| S2080 MEMBER TRAINING                       | 4,700                         | 5,595                  | 895                       | (A) |
| S2100 ORGANISATIONAL DEVELOPMENT            | (51,300)                      | 9,805                  | 61,105                    | (A) |
| S2102 COMMUNITY FORUMS                      | 72,100                        | 44,627                 | (27,473)                  | ` ' |
| S2110 COMMUNITY PARTNERSHIP                 | 159,100                       | 152,909                | (6,191)                   |     |
| S2121 CONSULTATION                          | 19,800                        | 14,490                 | (5,310)                   |     |
| S2340 MEDIA ROOM                            | (1,300)                       | -                      | 1,300                     | (A) |
| S3100 ONE STOP SHOPS                        | 10,600                        | _                      | (10,600)                  | ` ' |
| S3200 RECEPTION FACILITIES & LEAMINGTON OSS | (5,700)                       | _                      | 5,700                     | (A) |
| S3210 ASSIST TRAVEL-TRANSPORT TOKENS        | 63,200                        | 52,922                 | (10,278)                  |     |
| S3350 DOCUMENT MANAGEMENT CENTRE            | (13,000)                      | -                      | 13,000                    | (A) |
| S3400 PAYMENT CHANNELS                      | 3,800                         | -                      | (3,800)                   | ` ' |
| S3450 CUSTOMER SERVICE CENTRE               | (1,300)                       | -                      | 1,300                     | (A) |
| S3452 CUSTOMER CONTACT MANAGER              | 38,100                        | -                      | (38,100)                  | ` ' |
| S3460 COMMUNITY & CORPORATE SERVICES        | 14,600                        | -                      | (14,600)                  |     |
| S3470 WEB SERVICES                          | 13,200                        | -                      | (13,200)                  |     |
| S3500 ICT SERVICES                          | 69,600                        | (11,934)               | (81,534)                  |     |
| NET (INCOME) / EXPENDITURE TO SUMMARY       | 1,238,600                     | 822,624                | (415,976)                 | (F) |
|                                             |                               |                        |                           |     |
| SUBJECTIVE ANALYSIS:                        |                               |                        |                           |     |
| EXPENDITURE:                                |                               |                        |                           |     |
| Employees                                   | 2,929,300                     | 2,799,872              | (129,428)                 | (F) |
| Premises                                    | 1,700                         | 1,733                  | 33                        | (A) |
| Transport                                   | 13,000                        | 10,579                 | (2,421)                   | (F) |
| Supplies and Services                       | 1,568,700                     | 1,479,682              | (89,018)                  | (F) |
| Third Party Payments                        | 212,300                       | 162,444                | (49,856)                  | (F) |
| Support Services                            | 887,900                       | 893,423                | 5,523                     | (A) |
| Capital Charges                             | 646,000                       | 379,988                | (266,012)                 | (F) |
| TOTAL EXPENDITURE                           | 6,258,900                     | 5,727,721              | (531,179)                 | (F) |
| INCOME:                                     |                               |                        |                           |     |
| Other Grants and Contributions              | -                             | (2,530)                | (2,530)                   | (F) |
| Contributions from Other Local Authorities  | (567,000)                     | (567,001)              |                           | (F) |
| Other Income                                | (69,000)                      | (86,114)               | (17,114)                  | (F) |
| Fees and Charges                            | (19,300)                      | (42,963)               | (23,663)                  |     |
| Recharges                                   | (4,365,000)                   | (4,206,489)            | 158,511                   | (A) |
| TOTAL INCOME                                | (5,020,300)                   | (4,905,097)            | 115,203                   | (A) |
| NET (INCOME) / EXPENDITURE TO SUMMARY       | 1,238,600                     | 822,624                | (415,976)                 | (F) |
|                                             |                               |                        |                           |     |