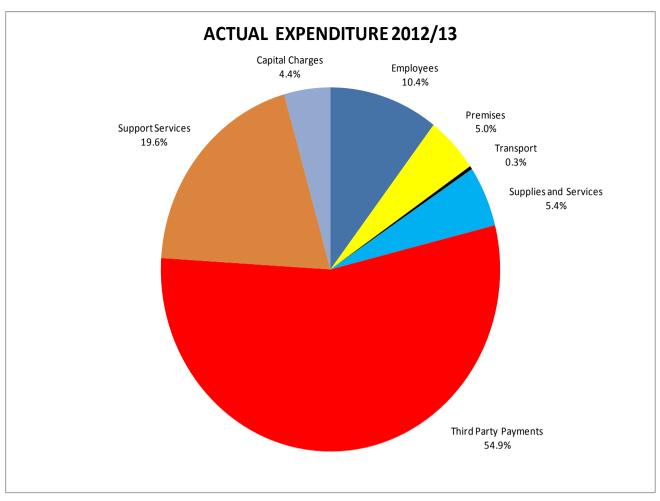

Item 4 / Page 29

|                                             | LATEST BUDGET<br>2012/13<br>£ | ACTUAL<br>2012/13<br>£ | VARIATION<br>2012/13<br>£ |     |
|---------------------------------------------|-------------------------------|------------------------|---------------------------|-----|
| COMMUNITY & CORPORATE SERVICES PORTFOLIO    |                               |                        |                           |     |
| S1001 COMMUNITY DEVELOPMENT                 | 797,500                       | 515,734                | (281,766)                 | (F) |
| S1640 GRANTS TO VOLUNTARY BODIES            | 29,800                        | 28,258                 | (1,542)                   |     |
| S2060 HUMAN RESOURCES                       | 15,100                        | 10,218                 | (4,882)                   |     |
| S2080 MEMBER TRAINING                       | 4,700                         | 5,595                  | 895                       | (A) |
| S2100 ORGANISATIONAL DEVELOPMENT            | (51,300)                      | 9,805                  | 61,105                    | (A) |
| S2102 COMMUNITY FORUMS                      | 72,100                        | 44,627                 | (27,473)                  | ` ' |
| S2110 COMMUNITY PARTNERSHIP                 | 159,100                       | 152,909                | (6,191)                   |     |
| S2121 CONSULTATION                          | 19,800                        | 14,490                 | (5,310)                   |     |
| S2340 MEDIA ROOM                            | (1,300)                       | -                      | 1,300                     | (A) |
| S3100 ONE STOP SHOPS                        | 10,600                        | _                      | (10,600)                  | ` ' |
| S3200 RECEPTION FACILITIES & LEAMINGTON OSS | (5,700)                       | _                      | 5,700                     | (A) |
| S3210 ASSIST TRAVEL-TRANSPORT TOKENS        | 63,200                        | 52,922                 | (10,278)                  |     |
| S3350 DOCUMENT MANAGEMENT CENTRE            | (13,000)                      | -                      | 13,000                    | (A) |
| S3400 PAYMENT CHANNELS                      | 3,800                         | -                      | (3,800)                   | ` ' |
| S3450 CUSTOMER SERVICE CENTRE               | (1,300)                       | -                      | 1,300                     | (A) |
| S3452 CUSTOMER CONTACT MANAGER              | 38,100                        | -                      | (38,100)                  | ` ' |
| S3460 COMMUNITY & CORPORATE SERVICES        | 14,600                        | -                      | (14,600)                  |     |
| S3470 WEB SERVICES                          | 13,200                        | -                      | (13,200)                  |     |
| S3500 ICT SERVICES                          | 69,600                        | (11,934)               | (81,534)                  |     |
| NET (INCOME) / EXPENDITURE TO SUMMARY       | 1,238,600                     | 822,624                | (415,976)                 | (F) |
|                                             |                               |                        |                           |     |
| SUBJECTIVE ANALYSIS:                        |                               |                        |                           |     |
| EXPENDITURE:                                |                               |                        |                           |     |
| Employees                                   | 2,929,300                     | 2,799,872              | (129,428)                 | (F) |
| Premises                                    | 1,700                         | 1,733                  | 33                        | (A) |
| Transport                                   | 13,000                        | 10,579                 | (2,421)                   | (F) |
| Supplies and Services                       | 1,568,700                     | 1,479,682              | (89,018)                  | (F) |
| Third Party Payments                        | 212,300                       | 162,444                | (49,856)                  | (F) |
| Support Services                            | 887,900                       | 893,423                | 5,523                     | (A) |
| Capital Charges                             | 646,000                       | 379,988                | (266,012)                 | (F) |
| TOTAL EXPENDITURE                           | 6,258,900                     | 5,727,721              | (531,179)                 | (F) |
| INCOME:                                     |                               |                        |                           |     |
| Other Grants and Contributions              | -                             | (2,530)                | (2,530)                   | (F) |
| Contributions from Other Local Authorities  | (567,000)                     | (567,001)              |                           | (F) |
| Other Income                                | (69,000)                      | (86,114)               | (17,114)                  | (F) |
| Fees and Charges                            | (19,300)                      | (42,963)               | (23,663)                  |     |
| Recharges                                   | (4,365,000)                   | (4,206,489)            | 158,511                   | (A) |
| TOTAL INCOME                                | (5,020,300)                   | (4,905,097)            | 115,203                   | (A) |
| NET (INCOME) / EXPENDITURE TO SUMMARY       | 1,238,600                     | 822,624                | (415,976)                 | (F) |
|                                             |                               |                        |                           |     |