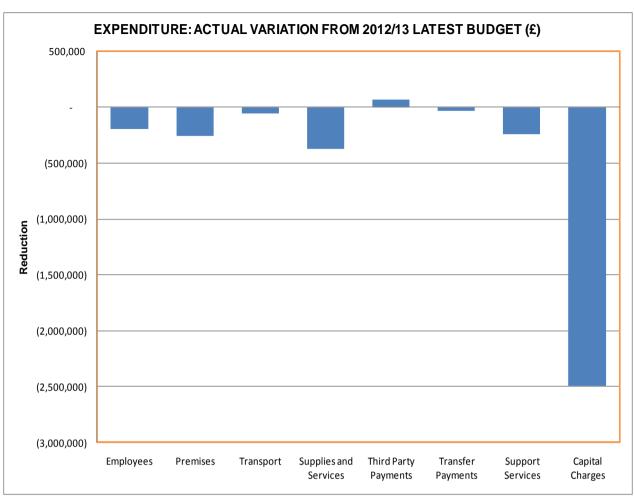

Item 4 / Page 29

|                                             | LATEST BUDGET<br>2012/13<br>£ | ACTUAL<br>2012/13<br>£ | VARIATION<br>2012/13<br>£ |     |
|---------------------------------------------|-------------------------------|------------------------|---------------------------|-----|
| COMMUNITY & CORPORATE SERVICES PORTFOLIO    |                               |                        |                           |     |
| S1001 COMMUNITY DEVELOPMENT                 | 797,500                       | 515,734                | (281,766)                 | (F) |
| S1640 GRANTS TO VOLUNTARY BODIES            | 29,800                        | 28,258                 | (1,542)                   |     |
| S2060 HUMAN RESOURCES                       | 15,100                        | 10,218                 | (4,882)                   |     |
| S2080 MEMBER TRAINING                       | 4,700                         | 5,595                  | 895                       | (A) |
| S2100 ORGANISATIONAL DEVELOPMENT            | (51,300)                      | 9,805                  | 61,105                    | (A) |
| S2102 COMMUNITY FORUMS                      | 72,100                        | 44,627                 | (27,473)                  | ` ' |
| S2110 COMMUNITY PARTNERSHIP                 | 159,100                       | 152,909                | (6,191)                   |     |
| S2121 CONSULTATION                          | 19,800                        | 14,490                 | (5,310)                   |     |
| S2340 MEDIA ROOM                            | (1,300)                       | -                      | 1,300                     | (A) |
| S3100 ONE STOP SHOPS                        | 10,600                        | _                      | (10,600)                  | ` ' |
| S3200 RECEPTION FACILITIES & LEAMINGTON OSS | (5,700)                       | _                      | 5,700                     | (A) |
| S3210 ASSIST TRAVEL-TRANSPORT TOKENS        | 63,200                        | 52,922                 | (10,278)                  |     |
| S3350 DOCUMENT MANAGEMENT CENTRE            | (13,000)                      | -                      | 13,000                    | (A) |
| S3400 PAYMENT CHANNELS                      | 3,800                         | -                      | (3,800)                   | ` ' |
| S3450 CUSTOMER SERVICE CENTRE               | (1,300)                       | -                      | 1,300                     | (A) |
| S3452 CUSTOMER CONTACT MANAGER              | 38,100                        | -                      | (38,100)                  | ` ' |
| S3460 COMMUNITY & CORPORATE SERVICES        | 14,600                        | -                      | (14,600)                  |     |
| S3470 WEB SERVICES                          | 13,200                        | -                      | (13,200)                  |     |
| S3500 ICT SERVICES                          | 69,600                        | (11,934)               | (81,534)                  |     |
| NET (INCOME) / EXPENDITURE TO SUMMARY       | 1,238,600                     | 822,624                | (415,976)                 | (F) |
|                                             |                               |                        |                           |     |
| SUBJECTIVE ANALYSIS:                        |                               |                        |                           |     |
| EXPENDITURE:                                |                               |                        |                           |     |
| Employees                                   | 2,929,300                     | 2,799,872              | (129,428)                 | (F) |
| Premises                                    | 1,700                         | 1,733                  | 33                        | (A) |
| Transport                                   | 13,000                        | 10,579                 | (2,421)                   | (F) |
| Supplies and Services                       | 1,568,700                     | 1,479,682              | (89,018)                  | (F) |
| Third Party Payments                        | 212,300                       | 162,444                | (49,856)                  | (F) |
| Support Services                            | 887,900                       | 893,423                | 5,523                     | (A) |
| Capital Charges                             | 646,000                       | 379,988                | (266,012)                 | (F) |
| TOTAL EXPENDITURE                           | 6,258,900                     | 5,727,721              | (531,179)                 | (F) |
| INCOME:                                     |                               |                        |                           |     |
| Other Grants and Contributions              | -                             | (2,530)                | (2,530)                   | (F) |
| Contributions from Other Local Authorities  | (567,000)                     | (567,001)              |                           | (F) |
| Other Income                                | (69,000)                      | (86,114)               | (17,114)                  | (F) |
| Fees and Charges                            | (19,300)                      | (42,963)               | (23,663)                  |     |
| Recharges                                   | (4,365,000)                   | (4,206,489)            | 158,511                   | (A) |
| TOTAL INCOME                                | (5,020,300)                   | (4,905,097)            | 115,203                   | (A) |
| NET (INCOME) / EXPENDITURE TO SUMMARY       | 1,238,600                     | 822,624                | (415,976)                 | (F) |
|                                             |                               |                        |                           |     |