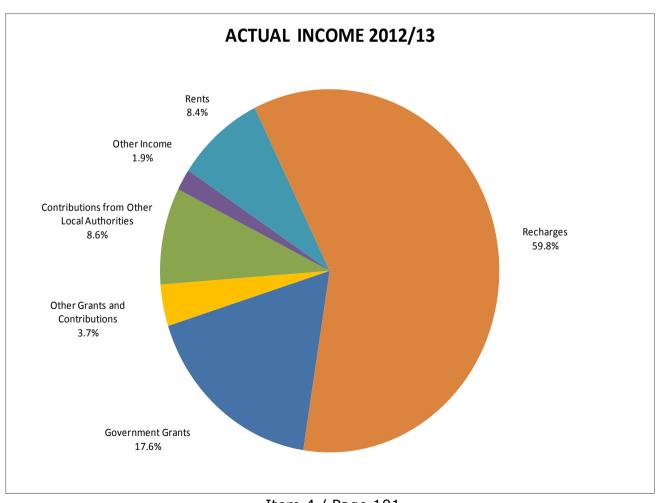

Item 4 / Page 29

|                                             | LATEST BUDGET<br>2012/13<br>£ | ACTUAL<br>2012/13<br>£ | VARIATION<br>2012/13<br>£ |     |
|---------------------------------------------|-------------------------------|------------------------|---------------------------|-----|
| COMMUNITY & CORPORATE SERVICES PORTFOLIO    |                               |                        |                           |     |
| S1001 COMMUNITY DEVELOPMENT                 | 797,500                       | 515,734                | (281,766)                 | (F) |
| S1640 GRANTS TO VOLUNTARY BODIES            | 29,800                        | 28,258                 | (1,542)                   |     |
| S2060 HUMAN RESOURCES                       | 15,100                        | 10,218                 | (4,882)                   |     |
| S2080 MEMBER TRAINING                       | 4,700                         | 5,595                  | 895                       | (A) |
| S2100 ORGANISATIONAL DEVELOPMENT            | (51,300)                      | 9,805                  | 61,105                    | (A) |
| S2102 COMMUNITY FORUMS                      | 72,100                        | 44,627                 | (27,473)                  | ` ' |
| S2110 COMMUNITY PARTNERSHIP                 | 159,100                       | 152,909                | (6,191)                   |     |
| S2121 CONSULTATION                          | 19,800                        | 14,490                 | (5,310)                   |     |
| S2340 MEDIA ROOM                            | (1,300)                       | -                      | 1,300                     | (A) |
| S3100 ONE STOP SHOPS                        | 10,600                        | _                      | (10,600)                  | ` ' |
| S3200 RECEPTION FACILITIES & LEAMINGTON OSS | (5,700)                       | _                      | 5,700                     | (A) |
| S3210 ASSIST TRAVEL-TRANSPORT TOKENS        | 63,200                        | 52,922                 | (10,278)                  |     |
| S3350 DOCUMENT MANAGEMENT CENTRE            | (13,000)                      | -                      | 13,000                    | (A) |
| S3400 PAYMENT CHANNELS                      | 3,800                         | -                      | (3,800)                   | ` ' |
| S3450 CUSTOMER SERVICE CENTRE               | (1,300)                       | -                      | 1,300                     | (A) |
| S3452 CUSTOMER CONTACT MANAGER              | 38,100                        | -                      | (38,100)                  | ` ' |
| S3460 COMMUNITY & CORPORATE SERVICES        | 14,600                        | -                      | (14,600)                  |     |
| S3470 WEB SERVICES                          | 13,200                        | -                      | (13,200)                  |     |
| S3500 ICT SERVICES                          | 69,600                        | (11,934)               | (81,534)                  |     |
| NET (INCOME) / EXPENDITURE TO SUMMARY       | 1,238,600                     | 822,624                | (415,976)                 | (F) |
|                                             |                               |                        |                           |     |
| SUBJECTIVE ANALYSIS:                        |                               |                        |                           |     |
| EXPENDITURE:                                |                               |                        |                           |     |
| Employees                                   | 2,929,300                     | 2,799,872              | (129,428)                 | (F) |
| Premises                                    | 1,700                         | 1,733                  | 33                        | (A) |
| Transport                                   | 13,000                        | 10,579                 | (2,421)                   | (F) |
| Supplies and Services                       | 1,568,700                     | 1,479,682              | (89,018)                  | (F) |
| Third Party Payments                        | 212,300                       | 162,444                | (49,856)                  | (F) |
| Support Services                            | 887,900                       | 893,423                | 5,523                     | (A) |
| Capital Charges                             | 646,000                       | 379,988                | (266,012)                 | (F) |
| TOTAL EXPENDITURE                           | 6,258,900                     | 5,727,721              | (531,179)                 | (F) |
| INCOME:                                     |                               |                        |                           |     |
| Other Grants and Contributions              | -                             | (2,530)                | (2,530)                   | (F) |
| Contributions from Other Local Authorities  | (567,000)                     | (567,001)              |                           | (F) |
| Other Income                                | (69,000)                      | (86,114)               | (17,114)                  | (F) |
| Fees and Charges                            | (19,300)                      | (42,963)               | (23,663)                  |     |
| Recharges                                   | (4,365,000)                   | (4,206,489)            | 158,511                   | (A) |
| TOTAL INCOME                                | (5,020,300)                   | (4,905,097)            | 115,203                   | (A) |
| NET (INCOME) / EXPENDITURE TO SUMMARY       | 1,238,600                     | 822,624                | (415,976)                 | (F) |
|                                             |                               |                        |                           |     |