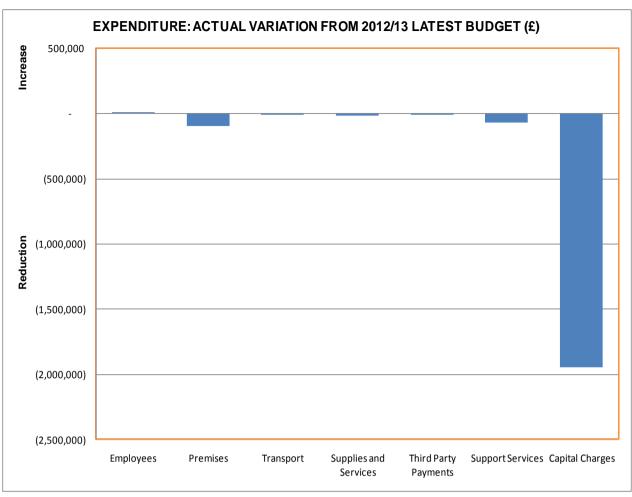

Item 4 / Page 29

|                                             | LATEST BUDGET<br>2012/13<br>£ | ACTUAL<br>2012/13<br>£ | VARIATION<br>2012/13<br>£ |     |
|---------------------------------------------|-------------------------------|------------------------|---------------------------|-----|
| COMMUNITY & CORPORATE SERVICES PORTFOLIO    |                               |                        |                           |     |
| S1001 COMMUNITY DEVELOPMENT                 | 797,500                       | 515,734                | (281,766)                 | (F) |
| S1640 GRANTS TO VOLUNTARY BODIES            | 29,800                        | 28,258                 | (1,542)                   |     |
| S2060 HUMAN RESOURCES                       | 15,100                        | 10,218                 | (4,882)                   |     |
| S2080 MEMBER TRAINING                       | 4,700                         | 5,595                  | 895                       | (A) |
| S2100 ORGANISATIONAL DEVELOPMENT            | (51,300)                      | 9,805                  | 61,105                    | (A) |
| S2102 COMMUNITY FORUMS                      | 72,100                        | 44,627                 | (27,473)                  | ` ' |
| S2110 COMMUNITY PARTNERSHIP                 | 159,100                       | 152,909                | (6,191)                   |     |
| S2121 CONSULTATION                          | 19,800                        | 14,490                 | (5,310)                   |     |
| S2340 MEDIA ROOM                            | (1,300)                       | -                      | 1,300                     | (A) |
| S3100 ONE STOP SHOPS                        | 10,600                        | _                      | (10,600)                  | ` ' |
| S3200 RECEPTION FACILITIES & LEAMINGTON OSS | (5,700)                       | _                      | 5,700                     | (A) |
| S3210 ASSIST TRAVEL-TRANSPORT TOKENS        | 63,200                        | 52,922                 | (10,278)                  |     |
| S3350 DOCUMENT MANAGEMENT CENTRE            | (13,000)                      | -                      | 13,000                    | (A) |
| S3400 PAYMENT CHANNELS                      | 3,800                         | -                      | (3,800)                   | ` ' |
| S3450 CUSTOMER SERVICE CENTRE               | (1,300)                       | -                      | 1,300                     | (A) |
| S3452 CUSTOMER CONTACT MANAGER              | 38,100                        | -                      | (38,100)                  | ` ' |
| S3460 COMMUNITY & CORPORATE SERVICES        | 14,600                        | -                      | (14,600)                  |     |
| S3470 WEB SERVICES                          | 13,200                        | -                      | (13,200)                  |     |
| S3500 ICT SERVICES                          | 69,600                        | (11,934)               | (81,534)                  |     |
| NET (INCOME) / EXPENDITURE TO SUMMARY       | 1,238,600                     | 822,624                | (415,976)                 | (F) |
|                                             |                               |                        |                           |     |
| SUBJECTIVE ANALYSIS:                        |                               |                        |                           |     |
| EXPENDITURE:                                |                               |                        |                           |     |
| Employees                                   | 2,929,300                     | 2,799,872              | (129,428)                 | (F) |
| Premises                                    | 1,700                         | 1,733                  | 33                        | (A) |
| Transport                                   | 13,000                        | 10,579                 | (2,421)                   | (F) |
| Supplies and Services                       | 1,568,700                     | 1,479,682              | (89,018)                  | (F) |
| Third Party Payments                        | 212,300                       | 162,444                | (49,856)                  | (F) |
| Support Services                            | 887,900                       | 893,423                | 5,523                     | (A) |
| Capital Charges                             | 646,000                       | 379,988                | (266,012)                 | (F) |
| TOTAL EXPENDITURE                           | 6,258,900                     | 5,727,721              | (531,179)                 | (F) |
| INCOME:                                     |                               |                        |                           |     |
| Other Grants and Contributions              | -                             | (2,530)                | (2,530)                   | (F) |
| Contributions from Other Local Authorities  | (567,000)                     | (567,001)              |                           | (F) |
| Other Income                                | (69,000)                      | (86,114)               | (17,114)                  | (F) |
| Fees and Charges                            | (19,300)                      | (42,963)               | (23,663)                  |     |
| Recharges                                   | (4,365,000)                   | (4,206,489)            | 158,511                   | (A) |
| TOTAL INCOME                                | (5,020,300)                   | (4,905,097)            | 115,203                   | (A) |
| NET (INCOME) / EXPENDITURE TO SUMMARY       | 1,238,600                     | 822,624                | (415,976)                 | (F) |
|                                             |                               |                        |                           |     |