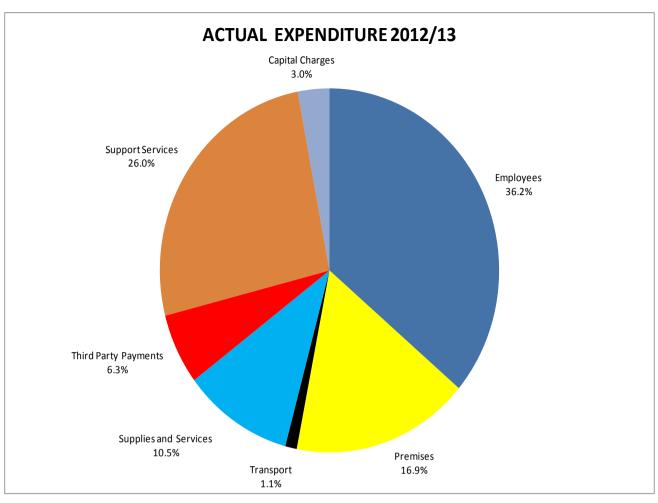

Item 4 / Page 29

|                                             | LATEST BUDGET<br>2012/13<br>£ | ACTUAL<br>2012/13<br>£ | VARIATION<br>2012/13<br>£ |     |
|---------------------------------------------|-------------------------------|------------------------|---------------------------|-----|
| COMMUNITY & CORPORATE SERVICES PORTFOLIO    |                               |                        |                           |     |
| S1001 COMMUNITY DEVELOPMENT                 | 797,500                       | 515,734                | (281,766)                 | (F) |
| S1640 GRANTS TO VOLUNTARY BODIES            | 29,800                        | 28,258                 | (1,542)                   |     |
| S2060 HUMAN RESOURCES                       | 15,100                        | 10,218                 | (4,882)                   |     |
| S2080 MEMBER TRAINING                       | 4,700                         | 5,595                  | 895                       | (A) |
| S2100 ORGANISATIONAL DEVELOPMENT            | (51,300)                      | 9,805                  | 61,105                    | (A) |
| S2102 COMMUNITY FORUMS                      | 72,100                        | 44,627                 | (27,473)                  | ` ' |
| S2110 COMMUNITY PARTNERSHIP                 | 159,100                       | 152,909                | (6,191)                   |     |
| S2121 CONSULTATION                          | 19,800                        | 14,490                 | (5,310)                   |     |
| S2340 MEDIA ROOM                            | (1,300)                       | -                      | 1,300                     | (A) |
| S3100 ONE STOP SHOPS                        | 10,600                        | _                      | (10,600)                  | ` ' |
| S3200 RECEPTION FACILITIES & LEAMINGTON OSS | (5,700)                       | _                      | 5,700                     | (A) |
| S3210 ASSIST TRAVEL-TRANSPORT TOKENS        | 63,200                        | 52,922                 | (10,278)                  |     |
| S3350 DOCUMENT MANAGEMENT CENTRE            | (13,000)                      | -                      | 13,000                    | (A) |
| S3400 PAYMENT CHANNELS                      | 3,800                         | -                      | (3,800)                   | ` ' |
| S3450 CUSTOMER SERVICE CENTRE               | (1,300)                       | -                      | 1,300                     | (A) |
| S3452 CUSTOMER CONTACT MANAGER              | 38,100                        | -                      | (38,100)                  | ` ' |
| S3460 COMMUNITY & CORPORATE SERVICES        | 14,600                        | -                      | (14,600)                  |     |
| S3470 WEB SERVICES                          | 13,200                        | -                      | (13,200)                  |     |
| S3500 ICT SERVICES                          | 69,600                        | (11,934)               | (81,534)                  |     |
| NET (INCOME) / EXPENDITURE TO SUMMARY       | 1,238,600                     | 822,624                | (415,976)                 | (F) |
|                                             |                               |                        |                           |     |
| SUBJECTIVE ANALYSIS:                        |                               |                        |                           |     |
| EXPENDITURE:                                |                               |                        |                           |     |
| Employees                                   | 2,929,300                     | 2,799,872              | (129,428)                 | (F) |
| Premises                                    | 1,700                         | 1,733                  | 33                        | (A) |
| Transport                                   | 13,000                        | 10,579                 | (2,421)                   | (F) |
| Supplies and Services                       | 1,568,700                     | 1,479,682              | (89,018)                  | (F) |
| Third Party Payments                        | 212,300                       | 162,444                | (49,856)                  | (F) |
| Support Services                            | 887,900                       | 893,423                | 5,523                     | (A) |
| Capital Charges                             | 646,000                       | 379,988                | (266,012)                 | (F) |
| TOTAL EXPENDITURE                           | 6,258,900                     | 5,727,721              | (531,179)                 | (F) |
| INCOME:                                     |                               |                        |                           |     |
| Other Grants and Contributions              | -                             | (2,530)                | (2,530)                   | (F) |
| Contributions from Other Local Authorities  | (567,000)                     | (567,001)              |                           | (F) |
| Other Income                                | (69,000)                      | (86,114)               | (17,114)                  | (F) |
| Fees and Charges                            | (19,300)                      | (42,963)               | (23,663)                  |     |
| Recharges                                   | (4,365,000)                   | (4,206,489)            | 158,511                   | (A) |
| TOTAL INCOME                                | (5,020,300)                   | (4,905,097)            | 115,203                   | (A) |
| NET (INCOME) / EXPENDITURE TO SUMMARY       | 1,238,600                     | 822,624                | (415,976)                 | (F) |
|                                             |                               |                        |                           |     |