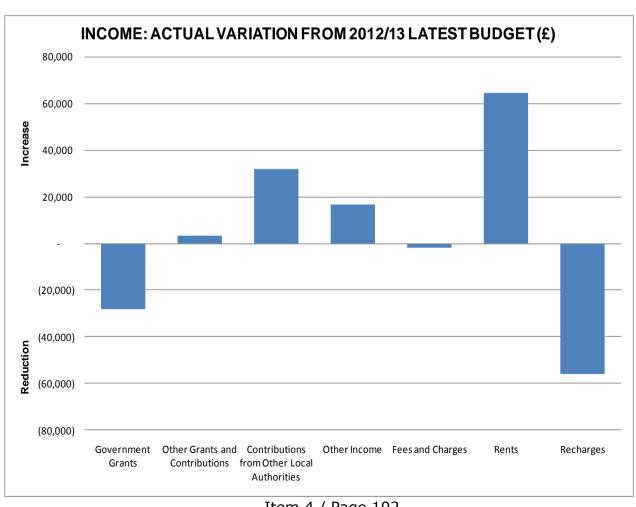

Item 4 / Page 29

|                                             | LATEST BUDGET<br>2012/13<br>£ | ACTUAL<br>2012/13<br>£ | VARIATION<br>2012/13<br>£ |     |
|---------------------------------------------|-------------------------------|------------------------|---------------------------|-----|
| COMMUNITY & CORPORATE SERVICES PORTFOLIO    |                               |                        |                           |     |
| S1001 COMMUNITY DEVELOPMENT                 | 797,500                       | 515,734                | (281,766)                 | (F) |
| S1640 GRANTS TO VOLUNTARY BODIES            | 29,800                        | 28,258                 | (1,542)                   |     |
| S2060 HUMAN RESOURCES                       | 15,100                        | 10,218                 | (4,882)                   |     |
| S2080 MEMBER TRAINING                       | 4,700                         | 5,595                  | 895                       | (A) |
| S2100 ORGANISATIONAL DEVELOPMENT            | (51,300)                      | 9,805                  | 61,105                    | (A) |
| S2102 COMMUNITY FORUMS                      | 72,100                        | 44,627                 | (27,473)                  | ` ' |
| S2110 COMMUNITY PARTNERSHIP                 | 159,100                       | 152,909                | (6,191)                   |     |
| S2121 CONSULTATION                          | 19,800                        | 14,490                 | (5,310)                   |     |
| S2340 MEDIA ROOM                            | (1,300)                       | -                      | 1,300                     | (A) |
| S3100 ONE STOP SHOPS                        | 10,600                        | _                      | (10,600)                  | ` ' |
| S3200 RECEPTION FACILITIES & LEAMINGTON OSS | (5,700)                       | _                      | 5,700                     | (A) |
| S3210 ASSIST TRAVEL-TRANSPORT TOKENS        | 63,200                        | 52,922                 | (10,278)                  |     |
| S3350 DOCUMENT MANAGEMENT CENTRE            | (13,000)                      | -                      | 13,000                    | (A) |
| S3400 PAYMENT CHANNELS                      | 3,800                         | -                      | (3,800)                   | ` ' |
| S3450 CUSTOMER SERVICE CENTRE               | (1,300)                       | -                      | 1,300                     | (A) |
| S3452 CUSTOMER CONTACT MANAGER              | 38,100                        | -                      | (38,100)                  | ` ' |
| S3460 COMMUNITY & CORPORATE SERVICES        | 14,600                        | -                      | (14,600)                  |     |
| S3470 WEB SERVICES                          | 13,200                        | -                      | (13,200)                  |     |
| S3500 ICT SERVICES                          | 69,600                        | (11,934)               | (81,534)                  |     |
| NET (INCOME) / EXPENDITURE TO SUMMARY       | 1,238,600                     | 822,624                | (415,976)                 | (F) |
|                                             |                               |                        |                           |     |
| SUBJECTIVE ANALYSIS:                        |                               |                        |                           |     |
| EXPENDITURE:                                |                               |                        |                           |     |
| Employees                                   | 2,929,300                     | 2,799,872              | (129,428)                 | (F) |
| Premises                                    | 1,700                         | 1,733                  | 33                        | (A) |
| Transport                                   | 13,000                        | 10,579                 | (2,421)                   | (F) |
| Supplies and Services                       | 1,568,700                     | 1,479,682              | (89,018)                  | (F) |
| Third Party Payments                        | 212,300                       | 162,444                | (49,856)                  | (F) |
| Support Services                            | 887,900                       | 893,423                | 5,523                     | (A) |
| Capital Charges                             | 646,000                       | 379,988                | (266,012)                 | (F) |
| TOTAL EXPENDITURE                           | 6,258,900                     | 5,727,721              | (531,179)                 | (F) |
| INCOME:                                     |                               |                        |                           |     |
| Other Grants and Contributions              | -                             | (2,530)                | (2,530)                   | (F) |
| Contributions from Other Local Authorities  | (567,000)                     | (567,001)              |                           | (F) |
| Other Income                                | (69,000)                      | (86,114)               | (17,114)                  | (F) |
| Fees and Charges                            | (19,300)                      | (42,963)               | (23,663)                  |     |
| Recharges                                   | (4,365,000)                   | (4,206,489)            | 158,511                   | (A) |
| TOTAL INCOME                                | (5,020,300)                   | (4,905,097)            | 115,203                   | (A) |
| NET (INCOME) / EXPENDITURE TO SUMMARY       | 1,238,600                     | 822,624                | (415,976)                 | (F) |
|                                             |                               |                        |                           |     |