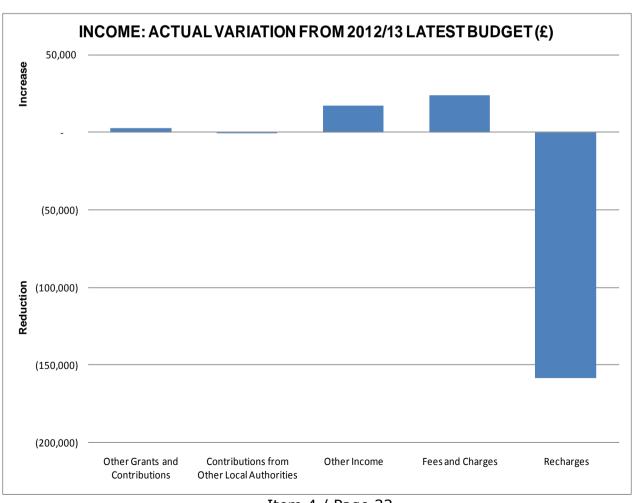

Item 4 / Page 29

|                                             | LATEST BUDGET<br>2012/13<br>£ | ACTUAL<br>2012/13<br>£ | VARIATION<br>2012/13<br>£ |     |
|---------------------------------------------|-------------------------------|------------------------|---------------------------|-----|
| COMMUNITY & CORPORATE SERVICES PORTFOLIO    |                               |                        |                           |     |
| S1001 COMMUNITY DEVELOPMENT                 | 797,500                       | 515,734                | (281,766)                 | (F) |
| S1640 GRANTS TO VOLUNTARY BODIES            | 29,800                        | 28,258                 | (1,542)                   |     |
| S2060 HUMAN RESOURCES                       | 15,100                        | 10,218                 | (4,882)                   |     |
| S2080 MEMBER TRAINING                       | 4,700                         | 5,595                  | 895                       | (A) |
| S2100 ORGANISATIONAL DEVELOPMENT            | (51,300)                      | 9,805                  | 61,105                    | (A) |
| S2102 COMMUNITY FORUMS                      | 72,100                        | 44,627                 | (27,473)                  | ` ' |
| S2110 COMMUNITY PARTNERSHIP                 | 159,100                       | 152,909                | (6,191)                   |     |
| S2121 CONSULTATION                          | 19,800                        | 14,490                 | (5,310)                   |     |
| S2340 MEDIA ROOM                            | (1,300)                       | -                      | 1,300                     | (A) |
| S3100 ONE STOP SHOPS                        | 10,600                        | _                      | (10,600)                  | ` ' |
| S3200 RECEPTION FACILITIES & LEAMINGTON OSS | (5,700)                       | _                      | 5,700                     | (A) |
| S3210 ASSIST TRAVEL-TRANSPORT TOKENS        | 63,200                        | 52,922                 | (10,278)                  |     |
| S3350 DOCUMENT MANAGEMENT CENTRE            | (13,000)                      | -                      | 13,000                    | (A) |
| S3400 PAYMENT CHANNELS                      | 3,800                         | -                      | (3,800)                   | ` ' |
| S3450 CUSTOMER SERVICE CENTRE               | (1,300)                       | -                      | 1,300                     | (A) |
| S3452 CUSTOMER CONTACT MANAGER              | 38,100                        | -                      | (38,100)                  | ` ' |
| S3460 COMMUNITY & CORPORATE SERVICES        | 14,600                        | -                      | (14,600)                  |     |
| S3470 WEB SERVICES                          | 13,200                        | -                      | (13,200)                  |     |
| S3500 ICT SERVICES                          | 69,600                        | (11,934)               | (81,534)                  |     |
| NET (INCOME) / EXPENDITURE TO SUMMARY       | 1,238,600                     | 822,624                | (415,976)                 | (F) |
|                                             |                               |                        |                           |     |
| SUBJECTIVE ANALYSIS:                        |                               |                        |                           |     |
| EXPENDITURE:                                |                               |                        |                           |     |
| Employees                                   | 2,929,300                     | 2,799,872              | (129,428)                 | (F) |
| Premises                                    | 1,700                         | 1,733                  | 33                        | (A) |
| Transport                                   | 13,000                        | 10,579                 | (2,421)                   | (F) |
| Supplies and Services                       | 1,568,700                     | 1,479,682              | (89,018)                  | (F) |
| Third Party Payments                        | 212,300                       | 162,444                | (49,856)                  | (F) |
| Support Services                            | 887,900                       | 893,423                | 5,523                     | (A) |
| Capital Charges                             | 646,000                       | 379,988                | (266,012)                 | (F) |
| TOTAL EXPENDITURE                           | 6,258,900                     | 5,727,721              | (531,179)                 | (F) |
| INCOME:                                     |                               |                        |                           |     |
| Other Grants and Contributions              | -                             | (2,530)                | (2,530)                   | (F) |
| Contributions from Other Local Authorities  | (567,000)                     | (567,001)              |                           | (F) |
| Other Income                                | (69,000)                      | (86,114)               | (17,114)                  | (F) |
| Fees and Charges                            | (19,300)                      | (42,963)               | (23,663)                  |     |
| Recharges                                   | (4,365,000)                   | (4,206,489)            | 158,511                   | (A) |
| TOTAL INCOME                                | (5,020,300)                   | (4,905,097)            | 115,203                   | (A) |
| NET (INCOME) / EXPENDITURE TO SUMMARY       | 1,238,600                     | 822,624                | (415,976)                 | (F) |
|                                             |                               |                        |                           |     |