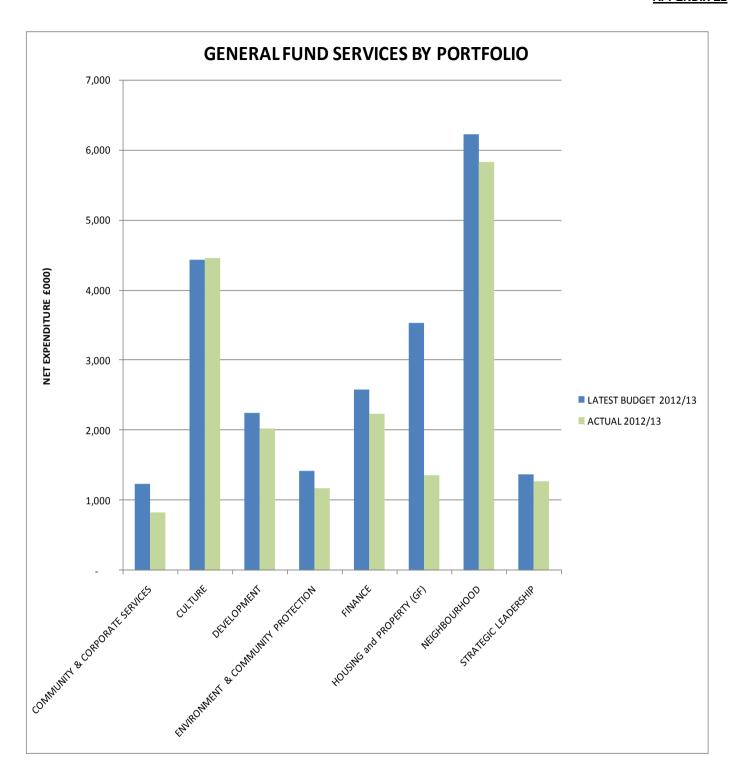

# **APPENDIX E1**

|                                                                                                                                                                     | LATEST BUDGET<br>2012/13<br>£ | ACTUAL<br>2012/13<br>£ | VARIATION<br>2012/13<br>£ |     |
|---------------------------------------------------------------------------------------------------------------------------------------------------------------------|-------------------------------|------------------------|---------------------------|-----|
| COMMUNITY & CORPORATE SERVICES PORTFOLIO                                                                                                                            | 1,238,600                     | 822,624                | (415,976)                 | (F) |
| CULTURE PORTFOLIO                                                                                                                                                   | 4,435,900                     | 4,451,307              | 15,407                    | (A) |
| DEVELOPMENT PORTFOLIO                                                                                                                                               | 2,249,600                     | 2,022,713              | (226,887)                 | (F) |
| ENVIRONMENT & COMMUNITY PROTECTION PORTFOLIO                                                                                                                        | 1,420,400                     | 1,175,813              | (244,587)                 | (F) |
| FINANCE PORTFOLIO                                                                                                                                                   | 2,575,400                     | 2,236,929              | (338,471)                 | (F) |
| HOUSING and PROPERTY (GF) PORTFOLIO                                                                                                                                 | 3,532,400                     | 1,354,799              | (2,177,601)               | (F) |
| NEIGHBOURHOOD PORTFOLIO                                                                                                                                             | 6,218,100                     | 5,821,255              | (396,845)                 | (F) |
| STRATEGIC LEADERSHIP PORTFOLIO                                                                                                                                      | 1,364,200                     | 1,270,965              | (93,235)                  | (F) |
| TOTAL GENERAL FUND SERVICES                                                                                                                                         | 23,034,600                    | 19,156,405             | (3,878,195)               | (F) |
| Replacement of Notional with Actual Cost of Capital  - Deduct Notional Capital Financing Charges in Estimates  - Add Cost of Loan Repayments, Revenue Contributions | (5,815,300)                   | (3,316,338)            | 2,498,962                 | (A) |
| and Interest Paid                                                                                                                                                   | 32,500                        | 32,465                 | (35)                      | (F) |
| Net External Investment Interest Received                                                                                                                           | (306,300)                     | (335,753)              | (29,453)                  |     |
| Revenue Contributions to Capital                                                                                                                                    | 449,000                       | 509,235                | 60,235                    | (A) |
| Contributions to / (from) Reserves                                                                                                                                  | (908,500)                     | 332,821                | 1,241,321                 | (A) |
| IAS19 Adjustments                                                                                                                                                   | (367,200)                     | (289,258)              | 77,942                    | (A) |
| Accumulated Absences Account                                                                                                                                        | -                             | 37,221                 | 37,221                    | (A) |
| Contributions to / (from) General Fund Balance                                                                                                                      | (2,333)                       | (10,000)               | (7,667)                   | (F) |
| NET EXPENDITURE FOR DISTRICT PURPOSES                                                                                                                               | 16,116,467                    | 16,116,798             | 331                       | (A) |
| Less: Revenue Support Grant / NNDR Redistribution Less: General Grants:                                                                                             | (6,984,518)                   | (6,984,518)            | -                         | -   |
| Council Tax Freeze Grant                                                                                                                                            | (391,828)                     | (391,828)              | -                         | -   |
| New Homes Bonus                                                                                                                                                     | (818,000)                     | (817,929)              | 71                        | (A) |
| Local Services Support Grant - Homelessness                                                                                                                         | (85,464)                      | (85,470)               |                           | (F) |
| Right To Challenge New Burdens Grant                                                                                                                                | (8,500)                       | (8,547)                | (47)                      |     |
| Right To Bid New Burdens Grant                                                                                                                                      | (4,900)                       | (4,873)                | 27                        | (A) |
| Collection Fund Surplus / Deficit                                                                                                                                   | 28,000                        | 28,000                 | -                         | -   |
| Surplus / (Deficit)                                                                                                                                                 | -                             | (376)                  | (376)                     | (A) |
| EXPENDITURE BORNE BY COUNCIL TAX - WARWICK DISTRICT COUNCIL                                                                                                         | 7,851,257                     | 7,851,257              |                           | _   |
| O O O TO I D                                                                                                                                                        |                               |                        |                           | _   |