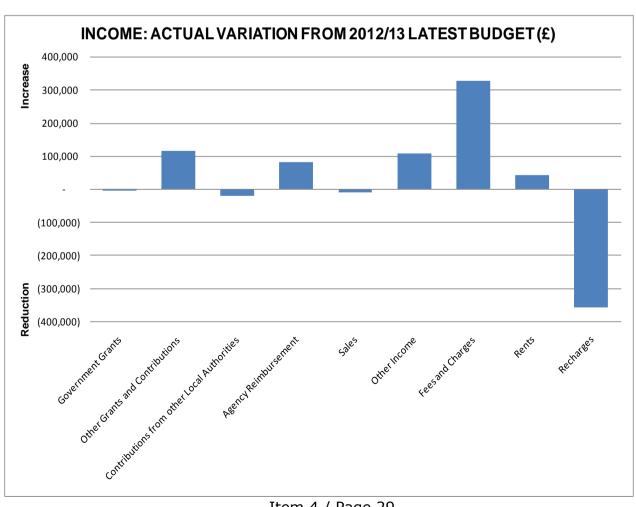

Item 4 / Page 29

|                                             | LATEST BUDGET<br>2012/13<br>£ | ACTUAL<br>2012/13<br>£ | VARIATION<br>2012/13<br>£ |     |
|---------------------------------------------|-------------------------------|------------------------|---------------------------|-----|
| COMMUNITY & CORPORATE SERVICES PORTFOLIO    |                               |                        |                           |     |
| S1001 COMMUNITY DEVELOPMENT                 | 797,500                       | 515,734                | (281,766)                 | (F) |
| S1640 GRANTS TO VOLUNTARY BODIES            | 29,800                        | 28,258                 | (1,542)                   |     |
| S2060 HUMAN RESOURCES                       | 15,100                        | 10,218                 | (4,882)                   |     |
| S2080 MEMBER TRAINING                       | 4,700                         | 5,595                  | 895                       | (A) |
| S2100 ORGANISATIONAL DEVELOPMENT            | (51,300)                      | 9,805                  | 61,105                    | (A) |
| S2102 COMMUNITY FORUMS                      | 72,100                        | 44,627                 | (27,473)                  | ` ' |
| S2110 COMMUNITY PARTNERSHIP                 | 159,100                       | 152,909                | (6,191)                   |     |
| S2121 CONSULTATION                          | 19,800                        | 14,490                 | (5,310)                   |     |
| S2340 MEDIA ROOM                            | (1,300)                       | -                      | 1,300                     | (A) |
| S3100 ONE STOP SHOPS                        | 10,600                        | _                      | (10,600)                  | ` ' |
| S3200 RECEPTION FACILITIES & LEAMINGTON OSS | (5,700)                       | _                      | 5,700                     | (A) |
| S3210 ASSIST TRAVEL-TRANSPORT TOKENS        | 63,200                        | 52,922                 | (10,278)                  |     |
| S3350 DOCUMENT MANAGEMENT CENTRE            | (13,000)                      | -                      | 13,000                    | (A) |
| S3400 PAYMENT CHANNELS                      | 3,800                         | -                      | (3,800)                   | ` ' |
| S3450 CUSTOMER SERVICE CENTRE               | (1,300)                       | -                      | 1,300                     | (A) |
| S3452 CUSTOMER CONTACT MANAGER              | 38,100                        | -                      | (38,100)                  | ` ' |
| S3460 COMMUNITY & CORPORATE SERVICES        | 14,600                        | -                      | (14,600)                  |     |
| S3470 WEB SERVICES                          | 13,200                        | -                      | (13,200)                  |     |
| S3500 ICT SERVICES                          | 69,600                        | (11,934)               | (81,534)                  |     |
| NET (INCOME) / EXPENDITURE TO SUMMARY       | 1,238,600                     | 822,624                | (415,976)                 | (F) |
|                                             |                               |                        |                           |     |
| SUBJECTIVE ANALYSIS:                        |                               |                        |                           |     |
| EXPENDITURE:                                |                               |                        |                           |     |
| Employees                                   | 2,929,300                     | 2,799,872              | (129,428)                 | (F) |
| Premises                                    | 1,700                         | 1,733                  | 33                        | (A) |
| Transport                                   | 13,000                        | 10,579                 | (2,421)                   | (F) |
| Supplies and Services                       | 1,568,700                     | 1,479,682              | (89,018)                  | (F) |
| Third Party Payments                        | 212,300                       | 162,444                | (49,856)                  | (F) |
| Support Services                            | 887,900                       | 893,423                | 5,523                     | (A) |
| Capital Charges                             | 646,000                       | 379,988                | (266,012)                 | (F) |
| TOTAL EXPENDITURE                           | 6,258,900                     | 5,727,721              | (531,179)                 | (F) |
| INCOME:                                     |                               |                        |                           |     |
| Other Grants and Contributions              | -                             | (2,530)                | (2,530)                   | (F) |
| Contributions from Other Local Authorities  | (567,000)                     | (567,001)              |                           | (F) |
| Other Income                                | (69,000)                      | (86,114)               | (17,114)                  | (F) |
| Fees and Charges                            | (19,300)                      | (42,963)               | (23,663)                  |     |
| Recharges                                   | (4,365,000)                   | (4,206,489)            | 158,511                   | (A) |
| TOTAL INCOME                                | (5,020,300)                   | (4,905,097)            | 115,203                   | (A) |
| NET (INCOME) / EXPENDITURE TO SUMMARY       | 1,238,600                     | 822,624                | (415,976)                 | (F) |
|                                             |                               |                        |                           |     |