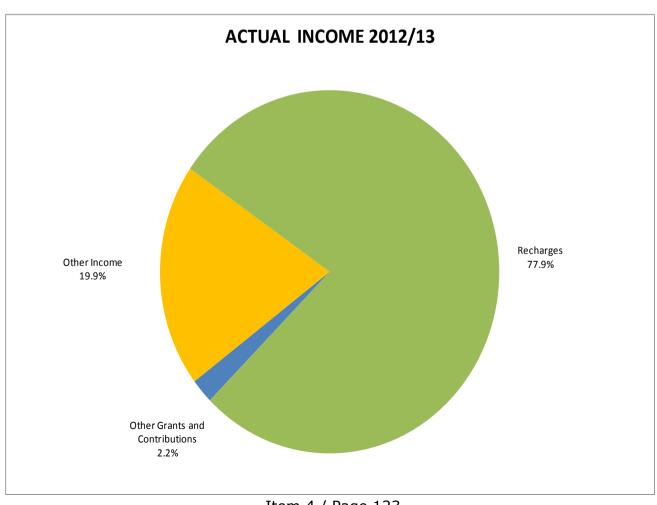

Item 4 / Page 29

|                                             | LATEST BUDGET<br>2012/13<br>£ | ACTUAL<br>2012/13<br>£ | VARIATION<br>2012/13<br>£ |     |
|---------------------------------------------|-------------------------------|------------------------|---------------------------|-----|
| COMMUNITY & CORPORATE SERVICES PORTFOLIO    |                               |                        |                           |     |
| S1001 COMMUNITY DEVELOPMENT                 | 797,500                       | 515,734                | (281,766)                 | (F) |
| S1640 GRANTS TO VOLUNTARY BODIES            | 29,800                        | 28,258                 | (1,542)                   |     |
| S2060 HUMAN RESOURCES                       | 15,100                        | 10,218                 | (4,882)                   |     |
| S2080 MEMBER TRAINING                       | 4,700                         | 5,595                  | 895                       | (A) |
| S2100 ORGANISATIONAL DEVELOPMENT            | (51,300)                      | 9,805                  | 61,105                    | (A) |
| S2102 COMMUNITY FORUMS                      | 72,100                        | 44,627                 | (27,473)                  | ` ' |
| S2110 COMMUNITY PARTNERSHIP                 | 159,100                       | 152,909                | (6,191)                   |     |
| S2121 CONSULTATION                          | 19,800                        | 14,490                 | (5,310)                   |     |
| S2340 MEDIA ROOM                            | (1,300)                       | -                      | 1,300                     | (A) |
| S3100 ONE STOP SHOPS                        | 10,600                        | _                      | (10,600)                  | ` ' |
| S3200 RECEPTION FACILITIES & LEAMINGTON OSS | (5,700)                       | _                      | 5,700                     | (A) |
| S3210 ASSIST TRAVEL-TRANSPORT TOKENS        | 63,200                        | 52,922                 | (10,278)                  |     |
| S3350 DOCUMENT MANAGEMENT CENTRE            | (13,000)                      | -                      | 13,000                    | (A) |
| S3400 PAYMENT CHANNELS                      | 3,800                         | -                      | (3,800)                   | ` ' |
| S3450 CUSTOMER SERVICE CENTRE               | (1,300)                       | -                      | 1,300                     | (A) |
| S3452 CUSTOMER CONTACT MANAGER              | 38,100                        | -                      | (38,100)                  | ` ' |
| S3460 COMMUNITY & CORPORATE SERVICES        | 14,600                        | -                      | (14,600)                  |     |
| S3470 WEB SERVICES                          | 13,200                        | -                      | (13,200)                  |     |
| S3500 ICT SERVICES                          | 69,600                        | (11,934)               | (81,534)                  |     |
| NET (INCOME) / EXPENDITURE TO SUMMARY       | 1,238,600                     | 822,624                | (415,976)                 | (F) |
|                                             |                               |                        |                           |     |
| SUBJECTIVE ANALYSIS:                        |                               |                        |                           |     |
| EXPENDITURE:                                |                               |                        |                           |     |
| Employees                                   | 2,929,300                     | 2,799,872              | (129,428)                 | (F) |
| Premises                                    | 1,700                         | 1,733                  | 33                        | (A) |
| Transport                                   | 13,000                        | 10,579                 | (2,421)                   | (F) |
| Supplies and Services                       | 1,568,700                     | 1,479,682              | (89,018)                  | (F) |
| Third Party Payments                        | 212,300                       | 162,444                | (49,856)                  | (F) |
| Support Services                            | 887,900                       | 893,423                | 5,523                     | (A) |
| Capital Charges                             | 646,000                       | 379,988                | (266,012)                 | (F) |
| TOTAL EXPENDITURE                           | 6,258,900                     | 5,727,721              | (531,179)                 | (F) |
| INCOME:                                     |                               |                        |                           |     |
| Other Grants and Contributions              | -                             | (2,530)                | (2,530)                   | (F) |
| Contributions from Other Local Authorities  | (567,000)                     | (567,001)              |                           | (F) |
| Other Income                                | (69,000)                      | (86,114)               | (17,114)                  | (F) |
| Fees and Charges                            | (19,300)                      | (42,963)               | (23,663)                  |     |
| Recharges                                   | (4,365,000)                   | (4,206,489)            | 158,511                   | (A) |
| TOTAL INCOME                                | (5,020,300)                   | (4,905,097)            | 115,203                   | (A) |
| NET (INCOME) / EXPENDITURE TO SUMMARY       | 1,238,600                     | 822,624                | (415,976)                 | (F) |
|                                             |                               |                        |                           |     |