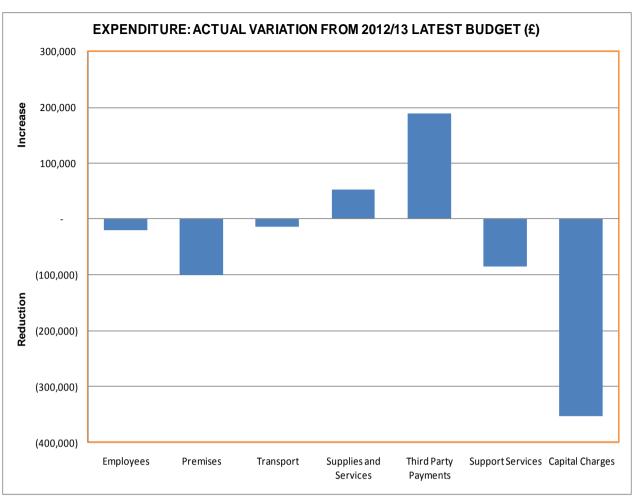

Item 4 / Page 29

|                                             | LATEST BUDGET<br>2012/13<br>£ | ACTUAL<br>2012/13<br>£ | VARIATION<br>2012/13<br>£ |     |
|---------------------------------------------|-------------------------------|------------------------|---------------------------|-----|
| COMMUNITY & CORPORATE SERVICES PORTFOLIO    |                               |                        |                           |     |
| S1001 COMMUNITY DEVELOPMENT                 | 797,500                       | 515,734                | (281,766)                 | (F) |
| S1640 GRANTS TO VOLUNTARY BODIES            | 29,800                        | 28,258                 | (1,542)                   |     |
| S2060 HUMAN RESOURCES                       | 15,100                        | 10,218                 | (4,882)                   |     |
| S2080 MEMBER TRAINING                       | 4,700                         | 5,595                  | 895                       | (A) |
| S2100 ORGANISATIONAL DEVELOPMENT            | (51,300)                      | 9,805                  | 61,105                    | (A) |
| S2102 COMMUNITY FORUMS                      | 72,100                        | 44,627                 | (27,473)                  | ` ' |
| S2110 COMMUNITY PARTNERSHIP                 | 159,100                       | 152,909                | (6,191)                   |     |
| S2121 CONSULTATION                          | 19,800                        | 14,490                 | (5,310)                   |     |
| S2340 MEDIA ROOM                            | (1,300)                       | -                      | 1,300                     | (A) |
| S3100 ONE STOP SHOPS                        | 10,600                        | _                      | (10,600)                  | ` ' |
| S3200 RECEPTION FACILITIES & LEAMINGTON OSS | (5,700)                       | _                      | 5,700                     | (A) |
| S3210 ASSIST TRAVEL-TRANSPORT TOKENS        | 63,200                        | 52,922                 | (10,278)                  |     |
| S3350 DOCUMENT MANAGEMENT CENTRE            | (13,000)                      | -                      | 13,000                    | (A) |
| S3400 PAYMENT CHANNELS                      | 3,800                         | -                      | (3,800)                   | ` ' |
| S3450 CUSTOMER SERVICE CENTRE               | (1,300)                       | -                      | 1,300                     | (A) |
| S3452 CUSTOMER CONTACT MANAGER              | 38,100                        | -                      | (38,100)                  | ` ' |
| S3460 COMMUNITY & CORPORATE SERVICES        | 14,600                        | -                      | (14,600)                  |     |
| S3470 WEB SERVICES                          | 13,200                        | -                      | (13,200)                  |     |
| S3500 ICT SERVICES                          | 69,600                        | (11,934)               | (81,534)                  |     |
| NET (INCOME) / EXPENDITURE TO SUMMARY       | 1,238,600                     | 822,624                | (415,976)                 | (F) |
|                                             |                               |                        |                           |     |
| SUBJECTIVE ANALYSIS:                        |                               |                        |                           |     |
| EXPENDITURE:                                |                               |                        |                           |     |
| Employees                                   | 2,929,300                     | 2,799,872              | (129,428)                 | (F) |
| Premises                                    | 1,700                         | 1,733                  | 33                        | (A) |
| Transport                                   | 13,000                        | 10,579                 | (2,421)                   | (F) |
| Supplies and Services                       | 1,568,700                     | 1,479,682              | (89,018)                  | (F) |
| Third Party Payments                        | 212,300                       | 162,444                | (49,856)                  | (F) |
| Support Services                            | 887,900                       | 893,423                | 5,523                     | (A) |
| Capital Charges                             | 646,000                       | 379,988                | (266,012)                 | (F) |
| TOTAL EXPENDITURE                           | 6,258,900                     | 5,727,721              | (531,179)                 | (F) |
| INCOME:                                     |                               |                        |                           |     |
| Other Grants and Contributions              | -                             | (2,530)                | (2,530)                   | (F) |
| Contributions from Other Local Authorities  | (567,000)                     | (567,001)              |                           | (F) |
| Other Income                                | (69,000)                      | (86,114)               | (17,114)                  | (F) |
| Fees and Charges                            | (19,300)                      | (42,963)               | (23,663)                  |     |
| Recharges                                   | (4,365,000)                   | (4,206,489)            | 158,511                   | (A) |
| TOTAL INCOME                                | (5,020,300)                   | (4,905,097)            | 115,203                   | (A) |
| NET (INCOME) / EXPENDITURE TO SUMMARY       | 1,238,600                     | 822,624                | (415,976)                 | (F) |
|                                             |                               |                        |                           |     |