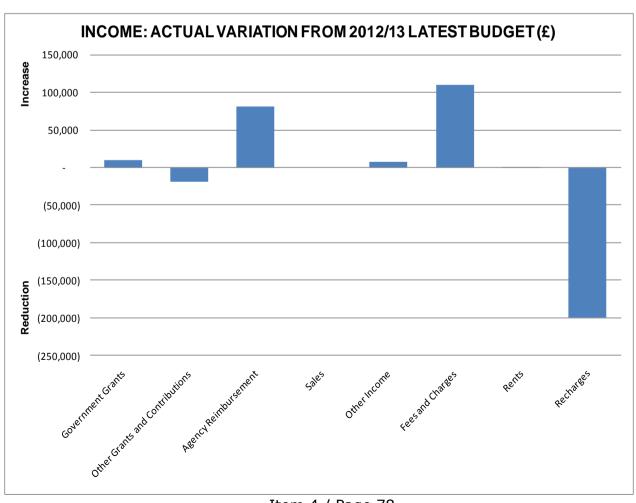

1,695,750)                               | 199,550                                     |                   |
| TOTAL INCOME                                                    | (3,964,500)                               | (3,953,169)                               | 11,331                                      | (A)               |
| NET (INCOME) / EXPENDITURE TO SUMMARY                           | 1,420,400                                 | 1,175,813                                 | (244,587)                                   | (F)               |
|                                                                 |                                           |                                           |                                             |                   |





Item 4 / Page 77





Item 4 / Page 78

|                                                                             | LATEST BUDGET<br>2012/13<br>£      | ACTUAL<br>2012/13<br>£ | VARIATION<br>2012/13<br>£ |     |
|-----------------------------------------------------------------------------|------------------------------------|------------------------|---------------------------|-----|
| <u>\$1045 CCTV</u>                                                          | ~                                  | ~                      | ~                         |     |
| DIRECT EXPENDITURE                                                          |                                    |                        |                           |     |
| Employees