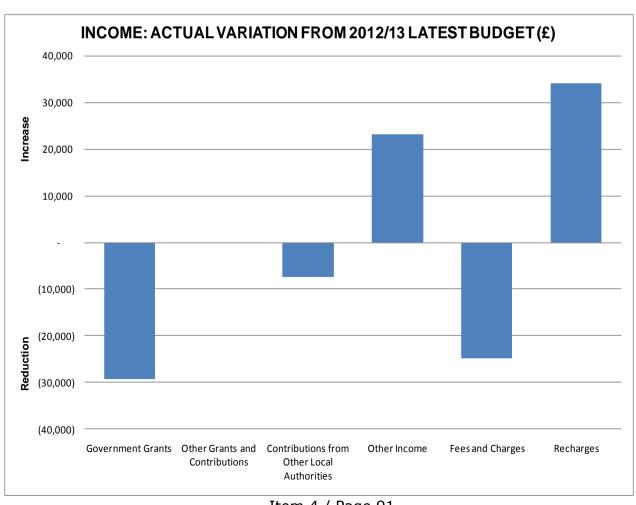

Item 4 / Page 29

|                                             | LATEST BUDGET<br>2012/13<br>£ | ACTUAL<br>2012/13<br>£ | VARIATION<br>2012/13<br>£ |     |
|---------------------------------------------|-------------------------------|------------------------|---------------------------|-----|
| COMMUNITY & CORPORATE SERVICES PORTFOLIO    |                               |                        |                           |     |
| S1001 COMMUNITY DEVELOPMENT                 | 797,500                       | 515,734                | (281,766)                 | (F) |
| S1640 GRANTS TO VOLUNTARY BODIES            | 29,800                        | 28,258                 | (1,542)                   |     |
| S2060 HUMAN RESOURCES                       | 15,100                        | 10,218                 | (4,882)                   |     |
| S2080 MEMBER TRAINING                       | 4,700                         | 5,595                  | 895                       | (A) |
| S2100 ORGANISATIONAL DEVELOPMENT            | (51,300)                      | 9,805                  | 61,105                    | (A) |
| S2102 COMMUNITY FORUMS                      | 72,100                        | 44,627                 | (27,473)                  | ` ' |
| S2110 COMMUNITY PARTNERSHIP                 | 159,100                       | 152,909                | (6,191)                   |     |
| S2121 CONSULTATION                          | 19,800                        | 14,490                 | (5,310)                   |     |
| S2340 MEDIA ROOM                            | (1,300)                       | -                      | 1,300                     | (A) |
| S3100 ONE STOP SHOPS                        | 10,600                        | _                      | (10,600)                  | ` ' |
| S3200 RECEPTION FACILITIES & LEAMINGTON OSS | (5,700)                       | _                      | 5,700                     | (A) |
| S3210 ASSIST TRAVEL-TRANSPORT TOKENS        | 63,200                        | 52,922                 | (10,278)                  |     |
| S3350 DOCUMENT MANAGEMENT CENTRE            | (13,000)                      | -                      | 13,000                    | (A) |
| S3400 PAYMENT CHANNELS                      | 3,800                         | -                      | (3,800)                   | ` ' |
| S3450 CUSTOMER SERVICE CENTRE               | (1,300)                       | -                      | 1,300                     | (A) |
| S3452 CUSTOMER CONTACT MANAGER              | 38,100                        | -                      | (38,100)                  | ` ' |
| S3460 COMMUNITY & CORPORATE SERVICES        | 14,600                        | -                      | (14,600)                  |     |
| S3470 WEB SERVICES                          | 13,200                        | -                      | (13,200)                  |     |
| S3500 ICT SERVICES                          | 69,600                        | (11,934)               | (81,534)                  |     |
| NET (INCOME) / EXPENDITURE TO SUMMARY       | 1,238,600                     | 822,624                | (415,976)                 | (F) |
|                                             |                               |                        |                           |     |
| SUBJECTIVE ANALYSIS:                        |                               |                        |                           |     |
| EXPENDITURE:                                |                               |                        |                           |     |
| Employees                                   | 2,929,300                     | 2,799,872              | (129,428)                 | (F) |
| Premises                                    | 1,700                         | 1,733                  | 33                        | (A) |
| Transport                                   | 13,000                        | 10,579                 | (2,421)                   | (F) |
| Supplies and Services                       | 1,568,700                     | 1,479,682              | (89,018)                  | (F) |
| Third Party Payments                        | 212,300                       | 162,444                | (49,856)                  | (F) |
| Support Services                            | 887,900                       | 893,423                | 5,523                     | (A) |
| Capital Charges                             | 646,000                       | 379,988                | (266,012)                 | (F) |
| TOTAL EXPENDITURE                           | 6,258,900                     | 5,727,721              | (531,179)                 | (F) |
| INCOME:                                     |                               |                        |                           |     |
| Other Grants and Contributions              | -                             | (2,530)                | (2,530)                   | (F) |
| Contributions from Other Local Authorities  | (567,000)                     | (567,001)              |                           | (F) |
| Other Income                                | (69,000)                      | (86,114)               | (17,114)                  | (F) |
| Fees and Charges                            | (19,300)                      | (42,963)               | (23,663)                  |     |
| Recharges                                   | (4,365,000)                   | (4,206,489)            | 158,511                   | (A) |
| TOTAL INCOME                                | (5,020,300)                   | (4,905,097)            | 115,203                   | (A) |
| NET (INCOME) / EXPENDITURE TO SUMMARY       | 1,238,600                     | 822,624                | (415,976)                 | (F) |
|                                             |                               |                        |                           |     |