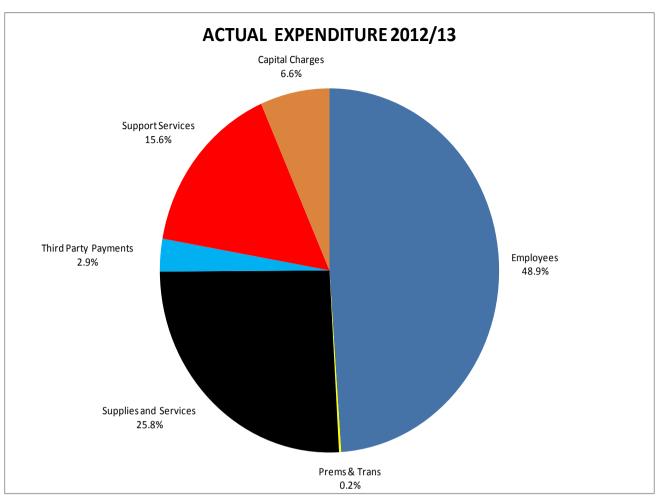

Item 4 / Page 29

|                                             | LATEST BUDGET<br>2012/13<br>£ | ACTUAL<br>2012/13<br>£ | VARIATION<br>2012/13<br>£ |     |
|---------------------------------------------|-------------------------------|------------------------|---------------------------|-----|
| COMMUNITY & CORPORATE SERVICES PORTFOLIO    |                               |                        |                           |     |
| S1001 COMMUNITY DEVELOPMENT                 | 797,500                       | 515,734                | (281,766)                 | (F) |
| S1640 GRANTS TO VOLUNTARY BODIES            | 29,800                        | 28,258                 | (1,542)                   |     |
| S2060 HUMAN RESOURCES                       | 15,100                        | 10,218                 | (4,882)                   |     |
| S2080 MEMBER TRAINING                       | 4,700                         | 5,595                  | 895                       | (A) |
| S2100 ORGANISATIONAL DEVELOPMENT            | (51,300)                      | 9,805                  | 61,105                    | (A) |
| S2102 COMMUNITY FORUMS                      | 72,100                        | 44,627                 | (27,473)                  | ` ' |
| S2110 COMMUNITY PARTNERSHIP                 | 159,100                       | 152,909                | (6,191)                   |     |
| S2121 CONSULTATION                          | 19,800                        | 14,490                 | (5,310)                   |     |
| S2340 MEDIA ROOM                            | (1,300)                       | -                      | 1,300                     | (A) |
| S3100 ONE STOP SHOPS                        | 10,600                        | _                      | (10,600)                  | ` ' |
| S3200 RECEPTION FACILITIES & LEAMINGTON OSS | (5,700)                       | _                      | 5,700                     | (A) |
| S3210 ASSIST TRAVEL-TRANSPORT TOKENS        | 63,200                        | 52,922                 | (10,278)                  |     |
| S3350 DOCUMENT MANAGEMENT CENTRE            | (13,000)                      | -                      | 13,000                    | (A) |
| S3400 PAYMENT CHANNELS                      | 3,800                         | -                      | (3,800)                   | ` ' |
| S3450 CUSTOMER SERVICE CENTRE               | (1,300)                       | -                      | 1,300                     | (A) |
| S3452 CUSTOMER CONTACT MANAGER              | 38,100                        | -                      | (38,100)                  | ` ' |
| S3460 COMMUNITY & CORPORATE SERVICES        | 14,600                        | -                      | (14,600)                  |     |
| S3470 WEB SERVICES                          | 13,200                        | -                      | (13,200)                  |     |
| S3500 ICT SERVICES                          | 69,600                        | (11,934)               | (81,534)                  |     |
| NET (INCOME) / EXPENDITURE TO SUMMARY       | 1,238,600                     | 822,624                | (415,976)                 | (F) |
|                                             |                               |                        |                           |     |
| SUBJECTIVE ANALYSIS:                        |                               |                        |                           |     |
| EXPENDITURE:                                |                               |                        |                           |     |
| Employees                                   | 2,929,300                     | 2,799,872              | (129,428)                 | (F) |
| Premises                                    | 1,700                         | 1,733                  | 33                        | (A) |
| Transport                                   | 13,000                        | 10,579                 | (2,421)                   | (F) |
| Supplies and Services                       | 1,568,700                     | 1,479,682              | (89,018)                  | (F) |
| Third Party Payments                        | 212,300                       | 162,444                | (49,856)                  | (F) |
| Support Services                            | 887,900                       | 893,423                | 5,523                     | (A) |
| Capital Charges                             | 646,000                       | 379,988                | (266,012)                 | (F) |
| TOTAL EXPENDITURE                           | 6,258,900                     | 5,727,721              | (531,179)                 | (F) |
| INCOME:                                     |                               |                        |                           |     |
| Other Grants and Contributions              | -                             | (2,530)                | (2,530)                   | (F) |
| Contributions from Other Local Authorities  | (567,000)                     | (567,001)              |                           | (F) |
| Other Income                                | (69,000)                      | (86,114)               | (17,114)                  | (F) |
| Fees and Charges                            | (19,300)                      | (42,963)               | (23,663)                  |     |
| Recharges                                   | (4,365,000)                   | (4,206,489)            | 158,511                   | (A) |
| TOTAL INCOME                                | (5,020,300)                   | (4,905,097)            | 115,203                   | (A) |
| NET (INCOME) / EXPENDITURE TO SUMMARY       | 1,238,600                     | 822,624                | (415,976)                 | (F) |
|                                             |                               |                        |                           |     |