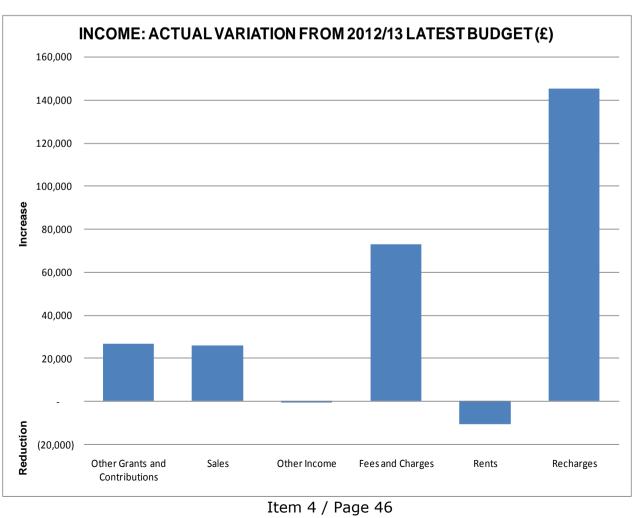

Item 4 / Page 29

|                                             | LATEST BUDGET<br>2012/13<br>£ | ACTUAL<br>2012/13<br>£ | VARIATION<br>2012/13<br>£ |     |
|---------------------------------------------|-------------------------------|------------------------|---------------------------|-----|
| COMMUNITY & CORPORATE SERVICES PORTFOLIO    |                               |                        |                           |     |
| S1001 COMMUNITY DEVELOPMENT                 | 797,500                       | 515,734                | (281,766)                 | (F) |
| S1640 GRANTS TO VOLUNTARY BODIES            | 29,800                        | 28,258                 | (1,542)                   |     |
| S2060 HUMAN RESOURCES                       | 15,100                        | 10,218                 | (4,882)                   |     |
| S2080 MEMBER TRAINING                       | 4,700                         | 5,595                  | 895                       | (A) |
| S2100 ORGANISATIONAL DEVELOPMENT            | (51,300)                      | 9,805                  | 61,105                    | (A) |
| S2102 COMMUNITY FORUMS                      | 72,100                        | 44,627                 | (27,473)                  | ` ' |
| S2110 COMMUNITY PARTNERSHIP                 | 159,100                       | 152,909                | (6,191)                   |     |
| S2121 CONSULTATION                          | 19,800                        | 14,490                 | (5,310)                   |     |
| S2340 MEDIA ROOM                            | (1,300)                       | -                      | 1,300                     | (A) |
| S3100 ONE STOP SHOPS                        | 10,600                        | _                      | (10,600)                  | ` ' |
| S3200 RECEPTION FACILITIES & LEAMINGTON OSS | (5,700)                       | _                      | 5,700                     | (A) |
| S3210 ASSIST TRAVEL-TRANSPORT TOKENS        | 63,200                        | 52,922                 | (10,278)                  |     |
| S3350 DOCUMENT MANAGEMENT CENTRE            | (13,000)                      | -                      | 13,000                    | (A) |
| S3400 PAYMENT CHANNELS                      | 3,800                         | -                      | (3,800)                   | ` ' |
| S3450 CUSTOMER SERVICE CENTRE               | (1,300)                       | -                      | 1,300                     | (A) |
| S3452 CUSTOMER CONTACT MANAGER              | 38,100                        | -                      | (38,100)                  | ` ' |
| S3460 COMMUNITY & CORPORATE SERVICES        | 14,600                        | -                      | (14,600)                  |     |
| S3470 WEB SERVICES                          | 13,200                        | -                      | (13,200)                  |     |
| S3500 ICT SERVICES                          | 69,600                        | (11,934)               | (81,534)                  |     |
| NET (INCOME) / EXPENDITURE TO SUMMARY       | 1,238,600                     | 822,624                | (415,976)                 | (F) |
|                                             |                               |                        |                           |     |
| SUBJECTIVE ANALYSIS:                        |                               |                        |                           |     |
| EXPENDITURE:                                |                               |                        |                           |     |
| Employees                                   | 2,929,300                     | 2,799,872              | (129,428)                 | (F) |
| Premises                                    | 1,700                         | 1,733                  | 33                        | (A) |
| Transport                                   | 13,000                        | 10,579                 | (2,421)                   | (F) |
| Supplies and Services                       | 1,568,700                     | 1,479,682              | (89,018)                  | (F) |
| Third Party Payments                        | 212,300                       | 162,444                | (49,856)                  | (F) |
| Support Services                            | 887,900                       | 893,423                | 5,523                     | (A) |
| Capital Charges                             | 646,000                       | 379,988                | (266,012)                 | (F) |
| TOTAL EXPENDITURE                           | 6,258,900                     | 5,727,721              | (531,179)                 | (F) |
| INCOME:                                     |                               |                        |                           |     |
| Other Grants and Contributions              | -                             | (2,530)                | (2,530)                   | (F) |
| Contributions from Other Local Authorities  | (567,000)                     | (567,001)              |                           | (F) |
| Other Income                                | (69,000)                      | (86,114)               | (17,114)                  | (F) |
| Fees and Charges                            | (19,300)                      | (42,963)               | (23,663)                  |     |
| Recharges                                   | (4,365,000)                   | (4,206,489)            | 158,511                   | (A) |
| TOTAL INCOME                                | (5,020,300)                   | (4,905,097)            | 115,203                   | (A) |
| NET (INCOME) / EXPENDITURE TO SUMMARY       | 1,238,600                     | 822,624                | (415,976)                 | (F) |
|                                             |                               |                        |                           |     |