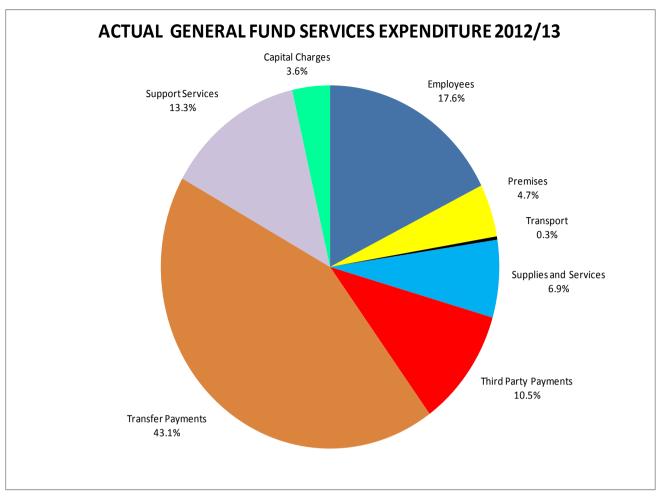

Item 4 / Page 29

|                                             | LATEST BUDGET<br>2012/13<br>£ | ACTUAL<br>2012/13<br>£ | VARIATION<br>2012/13<br>£ |     |
|---------------------------------------------|-------------------------------|------------------------|---------------------------|-----|
| COMMUNITY & CORPORATE SERVICES PORTFOLIO    |                               |                        |                           |     |
| S1001 COMMUNITY DEVELOPMENT                 | 797,500                       | 515,734                | (281,766)                 | (F) |
| S1640 GRANTS TO VOLUNTARY BODIES            | 29,800                        | 28,258                 | (1,542)                   |     |
| S2060 HUMAN RESOURCES                       | 15,100                        | 10,218                 | (4,882)                   |     |
| S2080 MEMBER TRAINING                       | 4,700                         | 5,595                  | 895                       | (A) |
| S2100 ORGANISATIONAL DEVELOPMENT            | (51,300)                      | 9,805                  | 61,105                    | (A) |
| S2102 COMMUNITY FORUMS                      | 72,100                        | 44,627                 | (27,473)                  | ` ' |
| S2110 COMMUNITY PARTNERSHIP                 | 159,100                       | 152,909                | (6,191)                   |     |
| S2121 CONSULTATION                          | 19,800                        | 14,490                 | (5,310)                   |     |
| S2340 MEDIA ROOM                            | (1,300)                       | -                      | 1,300                     | (A) |
| S3100 ONE STOP SHOPS                        | 10,600                        | _                      | (10,600)                  | ` ' |
| S3200 RECEPTION FACILITIES & LEAMINGTON OSS | (5,700)                       | _                      | 5,700                     | (A) |
| S3210 ASSIST TRAVEL-TRANSPORT TOKENS        | 63,200                        | 52,922                 | (10,278)                  |     |
| S3350 DOCUMENT MANAGEMENT CENTRE            | (13,000)                      | -                      | 13,000                    | (A) |
| S3400 PAYMENT CHANNELS                      | 3,800                         | -                      | (3,800)                   | ` ' |
| S3450 CUSTOMER SERVICE CENTRE               | (1,300)                       | -                      | 1,300                     | (A) |
| S3452 CUSTOMER CONTACT MANAGER              | 38,100                        | -                      | (38,100)                  | ` ' |
| S3460 COMMUNITY & CORPORATE SERVICES        | 14,600                        | -                      | (14,600)                  |     |
| S3470 WEB SERVICES                          | 13,200                        | -                      | (13,200)                  |     |
| S3500 ICT SERVICES                          | 69,600                        | (11,934)               | (81,534)                  |     |
| NET (INCOME) / EXPENDITURE TO SUMMARY       | 1,238,600                     | 822,624                | (415,976)                 | (F) |
|                                             |                               |                        |                           |     |
| SUBJECTIVE ANALYSIS:                        |                               |                        |                           |     |
| EXPENDITURE:                                |                               |                        |                           |     |
| Employees                                   | 2,929,300                     | 2,799,872              | (129,428)                 | (F) |
| Premises                                    | 1,700                         | 1,733                  | 33                        | (A) |
| Transport                                   | 13,000                        | 10,579                 | (2,421)                   | (F) |
| Supplies and Services                       | 1,568,700                     | 1,479,682              | (89,018)                  | (F) |
| Third Party Payments                        | 212,300                       | 162,444                | (49,856)                  | (F) |
| Support Services                            | 887,900                       | 893,423                | 5,523                     | (A) |
| Capital Charges                             | 646,000                       | 379,988                | (266,012)                 | (F) |
| TOTAL EXPENDITURE                           | 6,258,900                     | 5,727,721              | (531,179)                 | (F) |
| INCOME:                                     |                               |                        |                           |     |
| Other Grants and Contributions              | -                             | (2,530)                | (2,530)                   | (F) |
| Contributions from Other Local Authorities  | (567,000)                     | (567,001)              |                           | (F) |
| Other Income                                | (69,000)                      | (86,114)               | (17,114)                  | (F) |
| Fees and Charges                            | (19,300)                      | (42,963)               | (23,663)                  |     |
| Recharges                                   | (4,365,000)                   | (4,206,489)            | 158,511                   | (A) |
| TOTAL INCOME                                | (5,020,300)                   | (4,905,097)            | 115,203                   | (A) |
| NET (INCOME) / EXPENDITURE TO SUMMARY       | 1,238,600                     | 822,624                | (415,976)                 | (F) |
|                                             |                               |                        |                           |     |