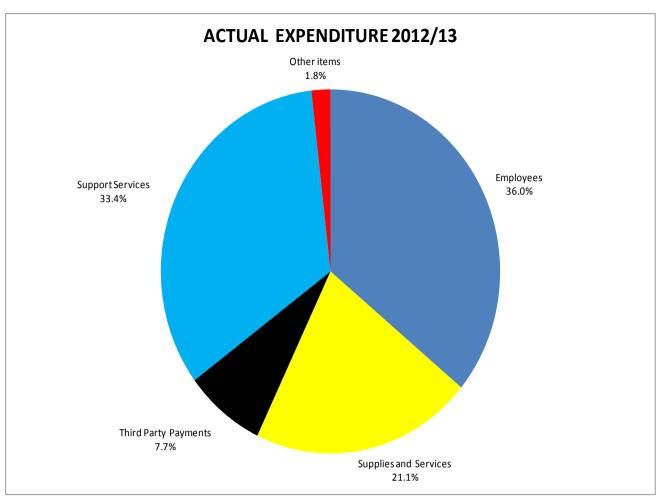

Item 4 / Page 29

|                                             | LATEST BUDGET<br>2012/13<br>£ | ACTUAL<br>2012/13<br>£ | VARIATION<br>2012/13<br>£ |     |
|---------------------------------------------|-------------------------------|------------------------|---------------------------|-----|
| COMMUNITY & CORPORATE SERVICES PORTFOLIO    |                               |                        |                           |     |
| S1001 COMMUNITY DEVELOPMENT                 | 797,500                       | 515,734                | (281,766)                 | (F) |
| S1640 GRANTS TO VOLUNTARY BODIES            | 29,800                        | 28,258                 | (1,542)                   |     |
| S2060 HUMAN RESOURCES                       | 15,100                        | 10,218                 | (4,882)                   |     |
| S2080 MEMBER TRAINING                       | 4,700                         | 5,595                  | 895                       | (A) |
| S2100 ORGANISATIONAL DEVELOPMENT            | (51,300)                      | 9,805                  | 61,105                    | (A) |
| S2102 COMMUNITY FORUMS                      | 72,100                        | 44,627                 | (27,473)                  | ` ' |
| S2110 COMMUNITY PARTNERSHIP                 | 159,100                       | 152,909                | (6,191)                   |     |
| S2121 CONSULTATION                          | 19,800                        | 14,490                 | (5,310)                   |     |
| S2340 MEDIA ROOM                            | (1,300)                       | -                      | 1,300                     | (A) |
| S3100 ONE STOP SHOPS                        | 10,600                        | _                      | (10,600)                  | ` ' |
| S3200 RECEPTION FACILITIES & LEAMINGTON OSS | (5,700)                       | _                      | 5,700                     | (A) |
| S3210 ASSIST TRAVEL-TRANSPORT TOKENS        | 63,200                        | 52,922                 | (10,278)                  |     |
| S3350 DOCUMENT MANAGEMENT CENTRE            | (13,000)                      | -                      | 13,000                    | (A) |
| S3400 PAYMENT CHANNELS                      | 3,800                         | -                      | (3,800)                   | ` ' |
| S3450 CUSTOMER SERVICE CENTRE               | (1,300)                       | -                      | 1,300                     | (A) |
| S3452 CUSTOMER CONTACT MANAGER              | 38,100                        | -                      | (38,100)                  | ` ' |
| S3460 COMMUNITY & CORPORATE SERVICES        | 14,600                        | -                      | (14,600)                  |     |
| S3470 WEB SERVICES                          | 13,200                        | -                      | (13,200)                  |     |
| S3500 ICT SERVICES                          | 69,600                        | (11,934)               | (81,534)                  |     |
| NET (INCOME) / EXPENDITURE TO SUMMARY       | 1,238,600                     | 822,624                | (415,976)                 | (F) |
|                                             |                               |                        |                           |     |
| SUBJECTIVE ANALYSIS:                        |                               |                        |                           |     |
| EXPENDITURE:                                |                               |                        |                           |     |
| Employees                                   | 2,929,300                     | 2,799,872              | (129,428)                 | (F) |
| Premises                                    | 1,700                         | 1,733                  | 33                        | (A) |
| Transport                                   | 13,000                        | 10,579                 | (2,421)                   | (F) |
| Supplies and Services                       | 1,568,700                     | 1,479,682              | (89,018)                  | (F) |
| Third Party Payments                        | 212,300                       | 162,444                | (49,856)                  | (F) |
| Support Services                            | 887,900                       | 893,423                | 5,523                     | (A) |
| Capital Charges                             | 646,000                       | 379,988                | (266,012)                 | (F) |
| TOTAL EXPENDITURE                           | 6,258,900                     | 5,727,721              | (531,179)                 | (F) |
| INCOME:                                     |                               |                        |                           |     |
| Other Grants and Contributions              | -                             | (2,530)                | (2,530)                   | (F) |
| Contributions from Other Local Authorities  | (567,000)                     | (567,001)              |                           | (F) |
| Other Income                                | (69,000)                      | (86,114)               | (17,114)                  | (F) |
| Fees and Charges                            | (19,300)                      | (42,963)               | (23,663)                  |     |
| Recharges                                   | (4,365,000)                   | (4,206,489)            | 158,511                   | (A) |
| TOTAL INCOME                                | (5,020,300)                   | (4,905,097)            | 115,203                   | (A) |
| NET (INCOME) / EXPENDITURE TO SUMMARY       | 1,238,600                     | 822,624                | (415,976)                 | (F) |
|                                             |                               |                        |                           |     |