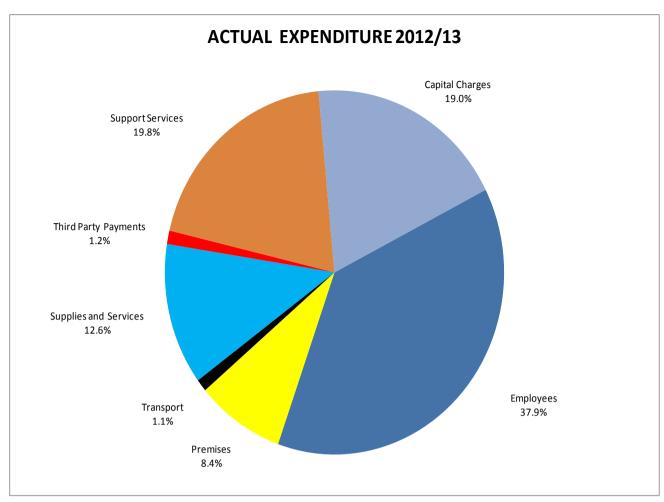

Item 4 / Page 29

|                                             | LATEST BUDGET<br>2012/13<br>£ | ACTUAL<br>2012/13<br>£ | VARIATION<br>2012/13<br>£ |     |
|---------------------------------------------|-------------------------------|------------------------|---------------------------|-----|
| COMMUNITY & CORPORATE SERVICES PORTFOLIO    |                               |                        |                           |     |
| S1001 COMMUNITY DEVELOPMENT                 | 797,500                       | 515,734                | (281,766)                 | (F) |
| S1640 GRANTS TO VOLUNTARY BODIES            | 29,800                        | 28,258                 | (1,542)                   |     |
| S2060 HUMAN RESOURCES                       | 15,100                        | 10,218                 | (4,882)                   |     |
| S2080 MEMBER TRAINING                       | 4,700                         | 5,595                  | 895                       | (A) |
| S2100 ORGANISATIONAL DEVELOPMENT            | (51,300)                      | 9,805                  | 61,105                    | (A) |
| S2102 COMMUNITY FORUMS                      | 72,100                        | 44,627                 | (27,473)                  | ` ' |
| S2110 COMMUNITY PARTNERSHIP                 | 159,100                       | 152,909                | (6,191)                   |     |
| S2121 CONSULTATION                          | 19,800                        | 14,490                 | (5,310)                   |     |
| S2340 MEDIA ROOM                            | (1,300)                       | -                      | 1,300                     | (A) |
| S3100 ONE STOP SHOPS                        | 10,600                        | _                      | (10,600)                  | ` ' |
| S3200 RECEPTION FACILITIES & LEAMINGTON OSS | (5,700)                       | _                      | 5,700                     | (A) |
| S3210 ASSIST TRAVEL-TRANSPORT TOKENS        | 63,200                        | 52,922                 | (10,278)                  |     |
| S3350 DOCUMENT MANAGEMENT CENTRE            | (13,000)                      | -                      | 13,000                    | (A) |
| S3400 PAYMENT CHANNELS                      | 3,800                         | -                      | (3,800)                   | ` ' |
| S3450 CUSTOMER SERVICE CENTRE               | (1,300)                       | -                      | 1,300                     | (A) |
| S3452 CUSTOMER CONTACT MANAGER              | 38,100                        | -                      | (38,100)                  | ` ' |
| S3460 COMMUNITY & CORPORATE SERVICES        | 14,600                        | -                      | (14,600)                  |     |
| S3470 WEB SERVICES                          | 13,200                        | -                      | (13,200)                  |     |
| S3500 ICT SERVICES                          | 69,600                        | (11,934)               | (81,534)                  |     |
| NET (INCOME) / EXPENDITURE TO SUMMARY       | 1,238,600                     | 822,624                | (415,976)                 | (F) |
|                                             |                               |                        |                           |     |
| SUBJECTIVE ANALYSIS:                        |                               |                        |                           |     |
| EXPENDITURE:                                |                               |                        |                           |     |
| Employees                                   | 2,929,300                     | 2,799,872              | (129,428)                 | (F) |
| Premises                                    | 1,700                         | 1,733                  | 33                        | (A) |
| Transport                                   | 13,000                        | 10,579                 | (2,421)                   | (F) |
| Supplies and Services                       | 1,568,700                     | 1,479,682              | (89,018)                  | (F) |
| Third Party Payments                        | 212,300                       | 162,444                | (49,856)                  | (F) |
| Support Services                            | 887,900                       | 893,423                | 5,523                     | (A) |
| Capital Charges                             | 646,000                       | 379,988                | (266,012)                 | (F) |
| TOTAL EXPENDITURE                           | 6,258,900                     | 5,727,721              | (531,179)                 | (F) |
| INCOME:                                     |                               |                        |                           |     |
| Other Grants and Contributions              | -                             | (2,530)                | (2,530)                   | (F) |
| Contributions from Other Local Authorities  | (567,000)                     | (567,001)              |                           | (F) |
| Other Income                                | (69,000)                      | (86,114)               | (17,114)                  | (F) |
| Fees and Charges                            | (19,300)                      | (42,963)               | (23,663)                  |     |
| Recharges                                   | (4,365,000)                   | (4,206,489)            | 158,511                   | (A) |
| TOTAL INCOME                                | (5,020,300)                   | (4,905,097)            | 115,203                   | (A) |
| NET (INCOME) / EXPENDITURE TO SUMMARY       | 1,238,600                     | 822,624                | (415,976)                 | (F) |
|                                             |                               |                        |                           |     |