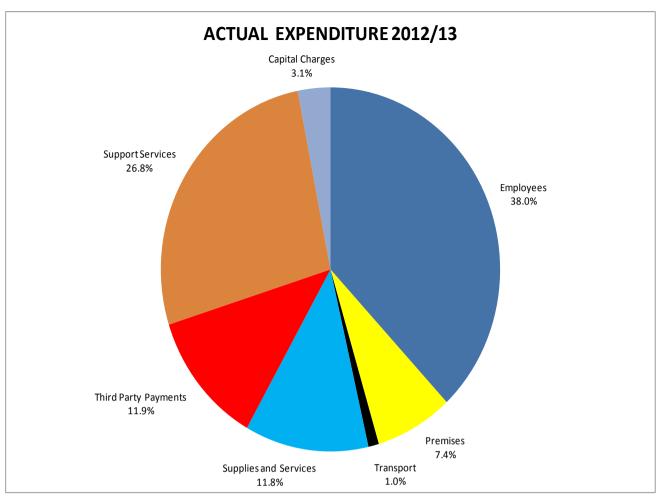

Item 4 / Page 29

|                                             | LATEST BUDGET<br>2012/13<br>£ | ACTUAL<br>2012/13<br>£ | VARIATION<br>2012/13<br>£ |     |
|---------------------------------------------|-------------------------------|------------------------|---------------------------|-----|
| COMMUNITY & CORPORATE SERVICES PORTFOLIO    |                               |                        |                           |     |
| S1001 COMMUNITY DEVELOPMENT                 | 797,500                       | 515,734                | (281,766)                 | (F) |
| S1640 GRANTS TO VOLUNTARY BODIES            | 29,800                        | 28,258                 | (1,542)                   |     |
| S2060 HUMAN RESOURCES                       | 15,100                        | 10,218                 | (4,882)                   |     |
| S2080 MEMBER TRAINING                       | 4,700                         | 5,595                  | 895                       | (A) |
| S2100 ORGANISATIONAL DEVELOPMENT            | (51,300)                      | 9,805                  | 61,105                    | (A) |
| S2102 COMMUNITY FORUMS                      | 72,100                        | 44,627                 | (27,473)                  | ` ' |
| S2110 COMMUNITY PARTNERSHIP                 | 159,100                       | 152,909                | (6,191)                   |     |
| S2121 CONSULTATION                          | 19,800                        | 14,490                 | (5,310)                   |     |
| S2340 MEDIA ROOM                            | (1,300)                       | -                      | 1,300                     | (A) |
| S3100 ONE STOP SHOPS                        | 10,600                        | _                      | (10,600)                  | ` ' |
| S3200 RECEPTION FACILITIES & LEAMINGTON OSS | (5,700)                       | _                      | 5,700                     | (A) |
| S3210 ASSIST TRAVEL-TRANSPORT TOKENS        | 63,200                        | 52,922                 | (10,278)                  |     |
| S3350 DOCUMENT MANAGEMENT CENTRE            | (13,000)                      | -                      | 13,000                    | (A) |
| S3400 PAYMENT CHANNELS                      | 3,800                         | -                      | (3,800)                   | ` ' |
| S3450 CUSTOMER SERVICE CENTRE               | (1,300)                       | -                      | 1,300                     | (A) |
| S3452 CUSTOMER CONTACT MANAGER              | 38,100                        | -                      | (38,100)                  | ` ' |
| S3460 COMMUNITY & CORPORATE SERVICES        | 14,600                        | -                      | (14,600)                  |     |
| S3470 WEB SERVICES                          | 13,200                        | -                      | (13,200)                  |     |
| S3500 ICT SERVICES                          | 69,600                        | (11,934)               | (81,534)                  |     |
| NET (INCOME) / EXPENDITURE TO SUMMARY       | 1,238,600                     | 822,624                | (415,976)                 | (F) |
|                                             |                               |                        |                           |     |
| SUBJECTIVE ANALYSIS:                        |                               |                        |                           |     |
| EXPENDITURE:                                |                               |                        |                           |     |
| Employees                                   | 2,929,300                     | 2,799,872              | (129,428)                 | (F) |
| Premises                                    | 1,700                         | 1,733                  | 33                        | (A) |
| Transport                                   | 13,000                        | 10,579                 | (2,421)                   | (F) |
| Supplies and Services                       | 1,568,700                     | 1,479,682              | (89,018)                  | (F) |
| Third Party Payments                        | 212,300                       | 162,444                | (49,856)                  | (F) |
| Support Services                            | 887,900                       | 893,423                | 5,523                     | (A) |
| Capital Charges                             | 646,000                       | 379,988                | (266,012)                 | (F) |
| TOTAL EXPENDITURE                           | 6,258,900                     | 5,727,721              | (531,179)                 | (F) |
| INCOME:                                     |                               |                        |                           |     |
| Other Grants and Contributions              | -                             | (2,530)                | (2,530)                   | (F) |
| Contributions from Other Local Authorities  | (567,000)                     | (567,001)              |                           | (F) |
| Other Income                                | (69,000)                      | (86,114)               | (17,114)                  | (F) |
| Fees and Charges                            | (19,300)                      | (42,963)               | (23,663)                  |     |
| Recharges                                   | (4,365,000)                   | (4,206,489)            | 158,511                   | (A) |
| TOTAL INCOME                                | (5,020,300)                   | (4,905,097)            | 115,203                   | (A) |
| NET (INCOME) / EXPENDITURE TO SUMMARY       | 1,238,600                     | 822,624                | (415,976)                 | (F) |
|                                             |                               |                        |                           |     |