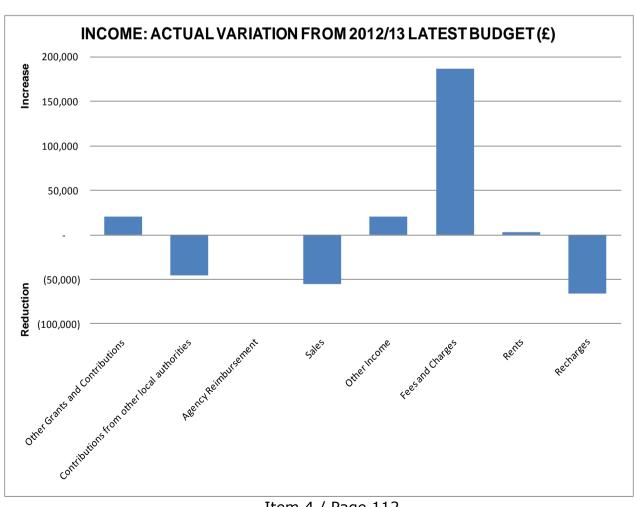

Item 4 / Page 29

|                                             | LATEST BUDGET<br>2012/13<br>£ | ACTUAL<br>2012/13<br>£ | VARIATION<br>2012/13<br>£ |     |
|---------------------------------------------|-------------------------------|------------------------|---------------------------|-----|
| COMMUNITY & CORPORATE SERVICES PORTFOLIO    |                               |                        |                           |     |
| S1001 COMMUNITY DEVELOPMENT                 | 797,500                       | 515,734                | (281,766)                 | (F) |
| S1640 GRANTS TO VOLUNTARY BODIES            | 29,800                        | 28,258                 | (1,542)                   |     |
| S2060 HUMAN RESOURCES                       | 15,100                        | 10,218                 | (4,882)                   |     |
| S2080 MEMBER TRAINING                       | 4,700                         | 5,595                  | 895                       | (A) |
| S2100 ORGANISATIONAL DEVELOPMENT            | (51,300)                      | 9,805                  | 61,105                    | (A) |
| S2102 COMMUNITY FORUMS                      | 72,100                        | 44,627                 | (27,473)                  | ` ' |
| S2110 COMMUNITY PARTNERSHIP                 | 159,100                       | 152,909                | (6,191)                   |     |
| S2121 CONSULTATION                          | 19,800                        | 14,490                 | (5,310)                   |     |
| S2340 MEDIA ROOM                            | (1,300)                       | -                      | 1,300                     | (A) |
| S3100 ONE STOP SHOPS                        | 10,600                        | _                      | (10,600)                  | ` ' |
| S3200 RECEPTION FACILITIES & LEAMINGTON OSS | (5,700)                       | _                      | 5,700                     | (A) |
| S3210 ASSIST TRAVEL-TRANSPORT TOKENS        | 63,200                        | 52,922                 | (10,278)                  |     |
| S3350 DOCUMENT MANAGEMENT CENTRE            | (13,000)                      | -                      | 13,000                    | (A) |
| S3400 PAYMENT CHANNELS                      | 3,800                         | -                      | (3,800)                   | ` ' |
| S3450 CUSTOMER SERVICE CENTRE               | (1,300)                       | -                      | 1,300                     | (A) |
| S3452 CUSTOMER CONTACT MANAGER              | 38,100                        | -                      | (38,100)                  | ` ' |
| S3460 COMMUNITY & CORPORATE SERVICES        | 14,600                        | -                      | (14,600)                  |     |
| S3470 WEB SERVICES                          | 13,200                        | -                      | (13,200)                  |     |
| S3500 ICT SERVICES                          | 69,600                        | (11,934)               | (81,534)                  |     |
| NET (INCOME) / EXPENDITURE TO SUMMARY       | 1,238,600                     | 822,624                | (415,976)                 | (F) |
|                                             |                               |                        |                           |     |
| SUBJECTIVE ANALYSIS:                        |                               |                        |                           |     |
| EXPENDITURE:                                |                               |                        |                           |     |
| Employees                                   | 2,929,300                     | 2,799,872              | (129,428)                 | (F) |
| Premises                                    | 1,700                         | 1,733                  | 33                        | (A) |
| Transport                                   | 13,000                        | 10,579                 | (2,421)                   | (F) |
| Supplies and Services                       | 1,568,700                     | 1,479,682              | (89,018)                  | (F) |
| Third Party Payments                        | 212,300                       | 162,444                | (49,856)                  | (F) |
| Support Services                            | 887,900                       | 893,423                | 5,523                     | (A) |
| Capital Charges                             | 646,000                       | 379,988                | (266,012)                 | (F) |
| TOTAL EXPENDITURE                           | 6,258,900                     | 5,727,721              | (531,179)                 | (F) |
| INCOME:                                     |                               |                        |                           |     |
| Other Grants and Contributions              | -                             | (2,530)                | (2,530)                   | (F) |
| Contributions from Other Local Authorities  | (567,000)                     | (567,001)              |                           | (F) |
| Other Income                                | (69,000)                      | (86,114)               | (17,114)                  | (F) |
| Fees and Charges                            | (19,300)                      | (42,963)               | (23,663)                  |     |
| Recharges                                   | (4,365,000)                   | (4,206,489)            | 158,511                   | (A) |
| TOTAL INCOME                                | (5,020,300)                   | (4,905,097)            | 115,203                   | (A) |
| NET (INCOME) / EXPENDITURE TO SUMMARY       | 1,238,600                     | 822,624                | (415,976)                 | (F) |
|                                             |                               |                        |                           |     |