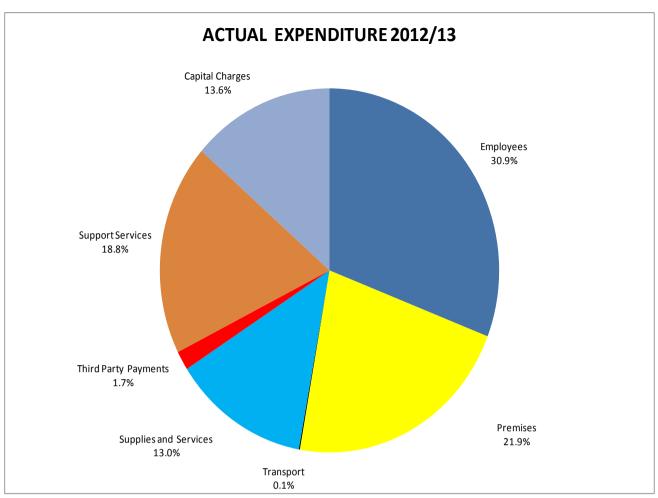

Item 4 / Page 29

|                                             | LATEST BUDGET<br>2012/13<br>£ | ACTUAL<br>2012/13<br>£ | VARIATION<br>2012/13<br>£ |     |
|---------------------------------------------|-------------------------------|------------------------|---------------------------|-----|
| COMMUNITY & CORPORATE SERVICES PORTFOLIO    |                               |                        |                           |     |
| S1001 COMMUNITY DEVELOPMENT                 | 797,500                       | 515,734                | (281,766)                 | (F) |
| S1640 GRANTS TO VOLUNTARY BODIES            | 29,800                        | 28,258                 | (1,542)                   |     |
| S2060 HUMAN RESOURCES                       | 15,100                        | 10,218                 | (4,882)                   |     |
| S2080 MEMBER TRAINING                       | 4,700                         | 5,595                  | 895                       | (A) |
| S2100 ORGANISATIONAL DEVELOPMENT            | (51,300)                      | 9,805                  | 61,105                    | (A) |
| S2102 COMMUNITY FORUMS                      | 72,100                        | 44,627                 | (27,473)                  | ` ' |
| S2110 COMMUNITY PARTNERSHIP                 | 159,100                       | 152,909                | (6,191)                   |     |
| S2121 CONSULTATION                          | 19,800                        | 14,490                 | (5,310)                   |     |
| S2340 MEDIA ROOM                            | (1,300)                       | -                      | 1,300                     | (A) |
| S3100 ONE STOP SHOPS                        | 10,600                        | _                      | (10,600)                  | ` ' |
| S3200 RECEPTION FACILITIES & LEAMINGTON OSS | (5,700)                       | _                      | 5,700                     | (A) |
| S3210 ASSIST TRAVEL-TRANSPORT TOKENS        | 63,200                        | 52,922                 | (10,278)                  |     |
| S3350 DOCUMENT MANAGEMENT CENTRE            | (13,000)                      | -                      | 13,000                    | (A) |
| S3400 PAYMENT CHANNELS                      | 3,800                         | -                      | (3,800)                   | ` ' |
| S3450 CUSTOMER SERVICE CENTRE               | (1,300)                       | -                      | 1,300                     | (A) |
| S3452 CUSTOMER CONTACT MANAGER              | 38,100                        | -                      | (38,100)                  | ` ' |
| S3460 COMMUNITY & CORPORATE SERVICES        | 14,600                        | -                      | (14,600)                  |     |
| S3470 WEB SERVICES                          | 13,200                        | -                      | (13,200)                  |     |
| S3500 ICT SERVICES                          | 69,600                        | (11,934)               | (81,534)                  |     |
| NET (INCOME) / EXPENDITURE TO SUMMARY       | 1,238,600                     | 822,624                | (415,976)                 | (F) |
|                                             |                               |                        |                           |     |
| SUBJECTIVE ANALYSIS:                        |                               |                        |                           |     |
| EXPENDITURE:                                |                               |                        |                           |     |
| Employees                                   | 2,929,300                     | 2,799,872              | (129,428)                 | (F) |
| Premises                                    | 1,700                         | 1,733                  | 33                        | (A) |
| Transport                                   | 13,000                        | 10,579                 | (2,421)                   | (F) |
| Supplies and Services                       | 1,568,700                     | 1,479,682              | (89,018)                  | (F) |
| Third Party Payments                        | 212,300                       | 162,444                | (49,856)                  | (F) |
| Support Services                            | 887,900                       | 893,423                | 5,523                     | (A) |
| Capital Charges                             | 646,000                       | 379,988                | (266,012)                 | (F) |
| TOTAL EXPENDITURE                           | 6,258,900                     | 5,727,721              | (531,179)                 | (F) |
| INCOME:                                     |                               |                        |                           |     |
| Other Grants and Contributions              | -                             | (2,530)                | (2,530)                   | (F) |
| Contributions from Other Local Authorities  | (567,000)                     | (567,001)              |                           | (F) |
| Other Income                                | (69,000)                      | (86,114)               | (17,114)                  | (F) |
| Fees and Charges                            | (19,300)                      | (42,963)               | (23,663)                  |     |
| Recharges                                   | (4,365,000)                   | (4,206,489)            | 158,511                   | (A) |
| TOTAL INCOME                                | (5,020,300)                   | (4,905,097)            | 115,203                   | (A) |
| NET (INCOME) / EXPENDITURE TO SUMMARY       | 1,238,600                     | 822,624                | (415,976)                 | (F) |
|                                             |                               |                        |                           |     |