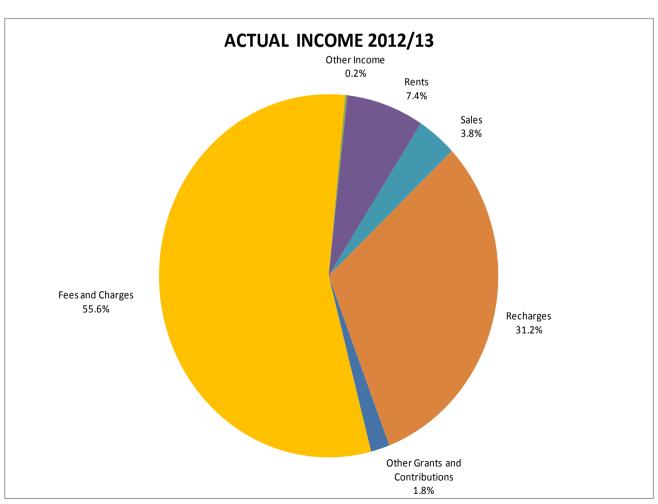

Item 4 / Page 29

|                                             | LATEST BUDGET<br>2012/13<br>£ | ACTUAL<br>2012/13<br>£ | VARIATION<br>2012/13<br>£ |     |
|---------------------------------------------|-------------------------------|------------------------|---------------------------|-----|
| COMMUNITY & CORPORATE SERVICES PORTFOLIO    |                               |                        |                           |     |
| S1001 COMMUNITY DEVELOPMENT                 | 797,500                       | 515,734                | (281,766)                 | (F) |
| S1640 GRANTS TO VOLUNTARY BODIES            | 29,800                        | 28,258                 | (1,542)                   |     |
| S2060 HUMAN RESOURCES                       | 15,100                        | 10,218                 | (4,882)                   |     |
| S2080 MEMBER TRAINING                       | 4,700                         | 5,595                  | 895                       | (A) |
| S2100 ORGANISATIONAL DEVELOPMENT            | (51,300)                      | 9,805                  | 61,105                    | (A) |
| S2102 COMMUNITY FORUMS                      | 72,100                        | 44,627                 | (27,473)                  | ` ' |
| S2110 COMMUNITY PARTNERSHIP                 | 159,100                       | 152,909                | (6,191)                   |     |
| S2121 CONSULTATION                          | 19,800                        | 14,490                 | (5,310)                   |     |
| S2340 MEDIA ROOM                            | (1,300)                       | -                      | 1,300                     | (A) |
| S3100 ONE STOP SHOPS                        | 10,600                        | _                      | (10,600)                  | ` ' |
| S3200 RECEPTION FACILITIES & LEAMINGTON OSS | (5,700)                       | _                      | 5,700                     | (A) |
| S3210 ASSIST TRAVEL-TRANSPORT TOKENS        | 63,200                        | 52,922                 | (10,278)                  |     |
| S3350 DOCUMENT MANAGEMENT CENTRE            | (13,000)                      | -                      | 13,000                    | (A) |
| S3400 PAYMENT CHANNELS                      | 3,800                         | -                      | (3,800)                   | ` ' |
| S3450 CUSTOMER SERVICE CENTRE               | (1,300)                       | -                      | 1,300                     | (A) |
| S3452 CUSTOMER CONTACT MANAGER              | 38,100                        | -                      | (38,100)                  | ` ' |
| S3460 COMMUNITY & CORPORATE SERVICES        | 14,600                        | -                      | (14,600)                  |     |
| S3470 WEB SERVICES                          | 13,200                        | -                      | (13,200)                  |     |
| S3500 ICT SERVICES                          | 69,600                        | (11,934)               | (81,534)                  |     |
| NET (INCOME) / EXPENDITURE TO SUMMARY       | 1,238,600                     | 822,624                | (415,976)                 | (F) |
|                                             |                               |                        |                           |     |
| SUBJECTIVE ANALYSIS:                        |                               |                        |                           |     |
| EXPENDITURE:                                |                               |                        |                           |     |
| Employees                                   | 2,929,300                     | 2,799,872              | (129,428)                 | (F) |
| Premises                                    | 1,700                         | 1,733                  | 33                        | (A) |
| Transport                                   | 13,000                        | 10,579                 | (2,421)                   | (F) |
| Supplies and Services                       | 1,568,700                     | 1,479,682              | (89,018)                  | (F) |
| Third Party Payments                        | 212,300                       | 162,444                | (49,856)                  | (F) |
| Support Services                            | 887,900                       | 893,423                | 5,523                     | (A) |
| Capital Charges                             | 646,000                       | 379,988                | (266,012)                 | (F) |
| TOTAL EXPENDITURE                           | 6,258,900                     | 5,727,721              | (531,179)                 | (F) |
| INCOME:                                     |                               |                        |                           |     |
| Other Grants and Contributions              | -                             | (2,530)                | (2,530)                   | (F) |
| Contributions from Other Local Authorities  | (567,000)                     | (567,001)              |                           | (F) |
| Other Income                                | (69,000)                      | (86,114)               | (17,114)                  | (F) |
| Fees and Charges                            | (19,300)                      | (42,963)               | (23,663)                  |     |
| Recharges                                   | (4,365,000)                   | (4,206,489)            | 158,511                   | (A) |
| TOTAL INCOME                                | (5,020,300)                   | (4,905,097)            | 115,203                   | (A) |
| NET (INCOME) / EXPENDITURE TO SUMMARY       | 1,238,600                     | 822,624                | (415,976)                 | (F) |
|                                             |                               |                        |                           |     |