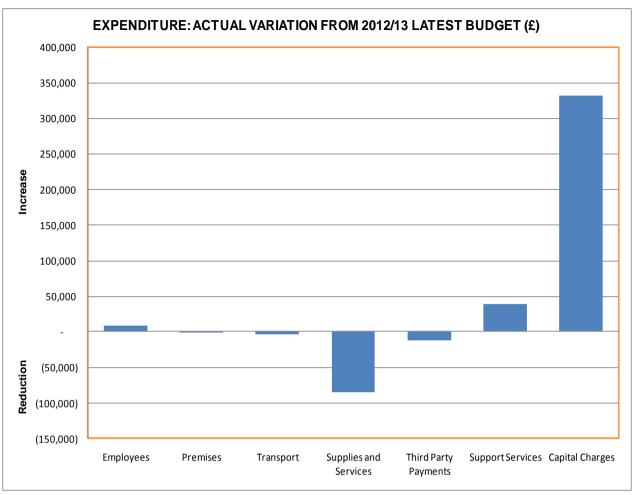

Item 4 / Page 29

|                                             | LATEST BUDGET<br>2012/13<br>£ | ACTUAL<br>2012/13<br>£ | VARIATION<br>2012/13<br>£ |     |
|---------------------------------------------|-------------------------------|------------------------|---------------------------|-----|
| COMMUNITY & CORPORATE SERVICES PORTFOLIO    |                               |                        |                           |     |
| S1001 COMMUNITY DEVELOPMENT                 | 797,500                       | 515,734                | (281,766)                 | (F) |
| S1640 GRANTS TO VOLUNTARY BODIES            | 29,800                        | 28,258                 | (1,542)                   |     |
| S2060 HUMAN RESOURCES                       | 15,100                        | 10,218                 | (4,882)                   |     |
| S2080 MEMBER TRAINING                       | 4,700                         | 5,595                  | 895                       | (A) |
| S2100 ORGANISATIONAL DEVELOPMENT            | (51,300)                      | 9,805                  | 61,105                    | (A) |
| S2102 COMMUNITY FORUMS                      | 72,100                        | 44,627                 | (27,473)                  | ` ' |
| S2110 COMMUNITY PARTNERSHIP                 | 159,100                       | 152,909                | (6,191)                   |     |
| S2121 CONSULTATION                          | 19,800                        | 14,490                 | (5,310)                   |     |
| S2340 MEDIA ROOM                            | (1,300)                       | -                      | 1,300                     | (A) |
| S3100 ONE STOP SHOPS                        | 10,600                        | _                      | (10,600)                  | ` ' |
| S3200 RECEPTION FACILITIES & LEAMINGTON OSS | (5,700)                       | _                      | 5,700                     | (A) |
| S3210 ASSIST TRAVEL-TRANSPORT TOKENS        | 63,200                        | 52,922                 | (10,278)                  |     |
| S3350 DOCUMENT MANAGEMENT CENTRE            | (13,000)                      | -                      | 13,000                    | (A) |
| S3400 PAYMENT CHANNELS                      | 3,800                         | -                      | (3,800)                   | ` ' |
| S3450 CUSTOMER SERVICE CENTRE               | (1,300)                       | -                      | 1,300                     | (A) |
| S3452 CUSTOMER CONTACT MANAGER              | 38,100                        | -                      | (38,100)                  | ` ' |
| S3460 COMMUNITY & CORPORATE SERVICES        | 14,600                        | -                      | (14,600)                  |     |
| S3470 WEB SERVICES                          | 13,200                        | -                      | (13,200)                  |     |
| S3500 ICT SERVICES                          | 69,600                        | (11,934)               | (81,534)                  |     |
| NET (INCOME) / EXPENDITURE TO SUMMARY       | 1,238,600                     | 822,624                | (415,976)                 | (F) |
|                                             |                               |                        |                           |     |
| SUBJECTIVE ANALYSIS:                        |                               |                        |                           |     |
| EXPENDITURE:                                |                               |                        |                           |     |
| Employees                                   | 2,929,300                     | 2,799,872              | (129,428)                 | (F) |
| Premises                                    | 1,700                         | 1,733                  | 33                        | (A) |
| Transport                                   | 13,000                        | 10,579                 | (2,421)                   | (F) |
| Supplies and Services                       | 1,568,700                     | 1,479,682              | (89,018)                  | (F) |
| Third Party Payments                        | 212,300                       | 162,444                | (49,856)                  | (F) |
| Support Services                            | 887,900                       | 893,423                | 5,523                     | (A) |
| Capital Charges                             | 646,000                       | 379,988                | (266,012)                 | (F) |
| TOTAL EXPENDITURE                           | 6,258,900                     | 5,727,721              | (531,179)                 | (F) |
| INCOME:                                     |                               |                        |                           |     |
| Other Grants and Contributions              | -                             | (2,530)                | (2,530)                   | (F) |
| Contributions from Other Local Authorities  | (567,000)                     | (567,001)              |                           | (F) |
| Other Income                                | (69,000)                      | (86,114)               | (17,114)                  | (F) |
| Fees and Charges                            | (19,300)                      | (42,963)               | (23,663)                  |     |
| Recharges                                   | (4,365,000)                   | (4,206,489)            | 158,511                   | (A) |
| TOTAL INCOME                                | (5,020,300)                   | (4,905,097)            | 115,203                   | (A) |
| NET (INCOME) / EXPENDITURE TO SUMMARY       | 1,238,600                     | 822,624                | (415,976)                 | (F) |
|                                             |                               |                        |                           |     |