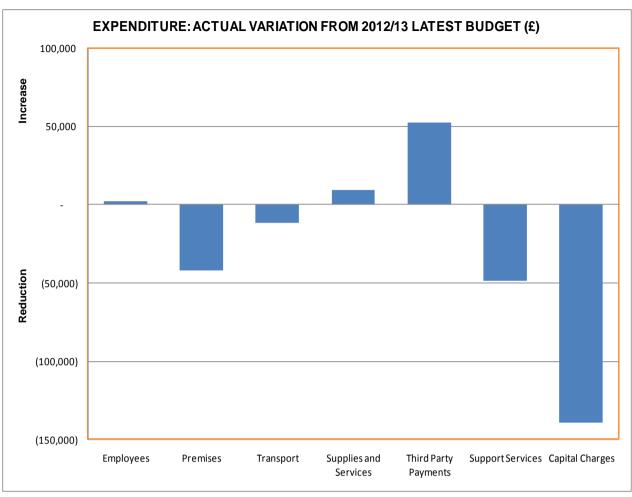

Item 4 / Page 29

|                                             | LATEST BUDGET<br>2012/13<br>£ | ACTUAL<br>2012/13<br>£ | VARIATION<br>2012/13<br>£ |     |
|---------------------------------------------|-------------------------------|------------------------|---------------------------|-----|
| COMMUNITY & CORPORATE SERVICES PORTFOLIO    |                               |                        |                           |     |
| S1001 COMMUNITY DEVELOPMENT                 | 797,500                       | 515,734                | (281,766)                 | (F) |
| S1640 GRANTS TO VOLUNTARY BODIES            | 29,800                        | 28,258                 | (1,542)                   |     |
| S2060 HUMAN RESOURCES                       | 15,100                        | 10,218                 | (4,882)                   |     |
| S2080 MEMBER TRAINING                       | 4,700                         | 5,595                  | 895                       | (A) |
| S2100 ORGANISATIONAL DEVELOPMENT            | (51,300)                      | 9,805                  | 61,105                    | (A) |
| S2102 COMMUNITY FORUMS                      | 72,100                        | 44,627                 | (27,473)                  | ` ' |
| S2110 COMMUNITY PARTNERSHIP                 | 159,100                       | 152,909                | (6,191)                   |     |
| S2121 CONSULTATION                          | 19,800                        | 14,490                 | (5,310)                   |     |
| S2340 MEDIA ROOM                            | (1,300)                       | -                      | 1,300                     | (A) |
| S3100 ONE STOP SHOPS                        | 10,600                        | _                      | (10,600)                  | ` ' |
| S3200 RECEPTION FACILITIES & LEAMINGTON OSS | (5,700)                       | _                      | 5,700                     | (A) |
| S3210 ASSIST TRAVEL-TRANSPORT TOKENS        | 63,200                        | 52,922                 | (10,278)                  |     |
| S3350 DOCUMENT MANAGEMENT CENTRE            | (13,000)                      | -                      | 13,000                    | (A) |
| S3400 PAYMENT CHANNELS                      | 3,800                         | -                      | (3,800)                   | ` ' |
| S3450 CUSTOMER SERVICE CENTRE               | (1,300)                       | -                      | 1,300                     | (A) |
| S3452 CUSTOMER CONTACT MANAGER              | 38,100                        | -                      | (38,100)                  | ` ' |
| S3460 COMMUNITY & CORPORATE SERVICES        | 14,600                        | -                      | (14,600)                  |     |
| S3470 WEB SERVICES                          | 13,200                        | -                      | (13,200)                  |     |
| S3500 ICT SERVICES                          | 69,600                        | (11,934)               | (81,534)                  |     |
| NET (INCOME) / EXPENDITURE TO SUMMARY       | 1,238,600                     | 822,624                | (415,976)                 | (F) |
|                                             |                               |                        |                           |     |
| SUBJECTIVE ANALYSIS:                        |                               |                        |                           |     |
| EXPENDITURE:                                |                               |                        |                           |     |
| Employees                                   | 2,929,300                     | 2,799,872              | (129,428)                 | (F) |
| Premises                                    | 1,700                         | 1,733                  | 33                        | (A) |
| Transport                                   | 13,000                        | 10,579                 | (2,421)                   | (F) |
| Supplies and Services                       | 1,568,700                     | 1,479,682              | (89,018)                  | (F) |
| Third Party Payments                        | 212,300                       | 162,444                | (49,856)                  | (F) |
| Support Services                            | 887,900                       | 893,423                | 5,523                     | (A) |
| Capital Charges                             | 646,000                       | 379,988                | (266,012)                 | (F) |
| TOTAL EXPENDITURE                           | 6,258,900                     | 5,727,721              | (531,179)                 | (F) |
| INCOME:                                     |                               |                        |                           |     |
| Other Grants and Contributions              | -                             | (2,530)                | (2,530)                   | (F) |
| Contributions from Other Local Authorities  | (567,000)                     | (567,001)              |                           | (F) |
| Other Income                                | (69,000)                      | (86,114)               | (17,114)                  | (F) |
| Fees and Charges                            | (19,300)                      | (42,963)               | (23,663)                  |     |
| Recharges                                   | (4,365,000)                   | (4,206,489)            | 158,511                   | (A) |
| TOTAL INCOME                                | (5,020,300)                   | (4,905,097)            | 115,203                   | (A) |
| NET (INCOME) / EXPENDITURE TO SUMMARY       | 1,238,600                     | 822,624                | (415,976)                 | (F) |
|                                             |                               |                        |                           |     |