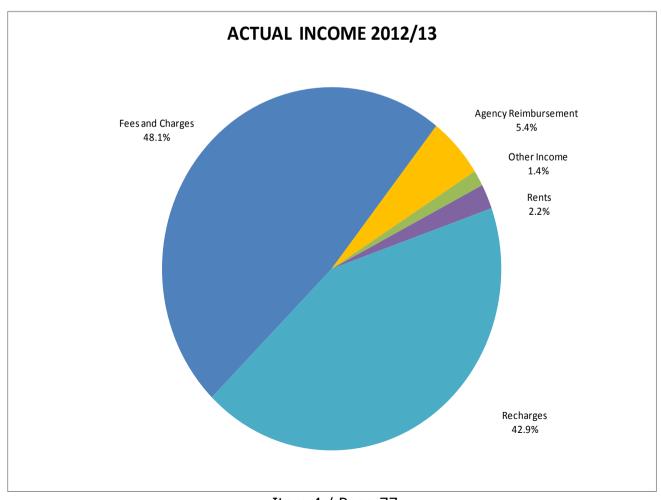

Item 4 / Page 29

|                                             | LATEST BUDGET<br>2012/13<br>£ | ACTUAL<br>2012/13<br>£ | VARIATION<br>2012/13<br>£ |     |
|---------------------------------------------|-------------------------------|------------------------|---------------------------|-----|
| COMMUNITY & CORPORATE SERVICES PORTFOLIO    |                               |                        |                           |     |
| S1001 COMMUNITY DEVELOPMENT                 | 797,500                       | 515,734                | (281,766)                 | (F) |
| S1640 GRANTS TO VOLUNTARY BODIES            | 29,800                        | 28,258                 | (1,542)                   |     |
| S2060 HUMAN RESOURCES                       | 15,100                        | 10,218                 | (4,882)                   |     |
| S2080 MEMBER TRAINING                       | 4,700                         | 5,595                  | 895                       | (A) |
| S2100 ORGANISATIONAL DEVELOPMENT            | (51,300)                      | 9,805                  | 61,105                    | (A) |
| S2102 COMMUNITY FORUMS                      | 72,100                        | 44,627                 | (27,473)                  | ` ' |
| S2110 COMMUNITY PARTNERSHIP                 | 159,100                       | 152,909                | (6,191)                   |     |
| S2121 CONSULTATION                          | 19,800                        | 14,490                 | (5,310)                   |     |
| S2340 MEDIA ROOM                            | (1,300)                       | -                      | 1,300                     | (A) |
| S3100 ONE STOP SHOPS                        | 10,600                        | _                      | (10,600)                  | ` ' |
| S3200 RECEPTION FACILITIES & LEAMINGTON OSS | (5,700)                       | _                      | 5,700                     | (A) |
| S3210 ASSIST TRAVEL-TRANSPORT TOKENS        | 63,200                        | 52,922                 | (10,278)                  |     |
| S3350 DOCUMENT MANAGEMENT CENTRE            | (13,000)                      | -                      | 13,000                    | (A) |
| S3400 PAYMENT CHANNELS                      | 3,800                         | -                      | (3,800)                   | ` ' |
| S3450 CUSTOMER SERVICE CENTRE               | (1,300)                       | -                      | 1,300                     | (A) |
| S3452 CUSTOMER CONTACT MANAGER              | 38,100                        | -                      | (38,100)                  | ` ' |
| S3460 COMMUNITY & CORPORATE SERVICES        | 14,600                        | -                      | (14,600)                  |     |
| S3470 WEB SERVICES                          | 13,200                        | -                      | (13,200)                  |     |
| S3500 ICT SERVICES                          | 69,600                        | (11,934)               | (81,534)                  |     |
| NET (INCOME) / EXPENDITURE TO SUMMARY       | 1,238,600                     | 822,624                | (415,976)                 | (F) |
|                                             |                               |                        |                           |     |
| SUBJECTIVE ANALYSIS:                        |                               |                        |                           |     |
| EXPENDITURE:                                |                               |                        |                           |     |
| Employees                                   | 2,929,300                     | 2,799,872              | (129,428)                 | (F) |
| Premises                                    | 1,700                         | 1,733                  | 33                        | (A) |
| Transport                                   | 13,000                        | 10,579                 | (2,421)                   | (F) |
| Supplies and Services                       | 1,568,700                     | 1,479,682              | (89,018)                  | (F) |
| Third Party Payments                        | 212,300                       | 162,444                | (49,856)                  | (F) |
| Support Services                            | 887,900                       | 893,423                | 5,523                     | (A) |
| Capital Charges                             | 646,000                       | 379,988                | (266,012)                 | (F) |
| TOTAL EXPENDITURE                           | 6,258,900                     | 5,727,721              | (531,179)                 | (F) |
| INCOME:                                     |                               |                        |                           |     |
| Other Grants and Contributions              | -                             | (2,530)                | (2,530)                   | (F) |
| Contributions from Other Local Authorities  | (567,000)                     | (567,001)              |                           | (F) |
| Other Income                                | (69,000)                      | (86,114)               | (17,114)                  | (F) |
| Fees and Charges                            | (19,300)                      | (42,963)               | (23,663)                  |     |
| Recharges                                   | (4,365,000)                   | (4,206,489)            | 158,511                   | (A) |
| TOTAL INCOME                                | (5,020,300)                   | (4,905,097)            | 115,203                   | (A) |
| NET (INCOME) / EXPENDITURE TO SUMMARY       | 1,238,600                     | 822,624                | (415,976)                 | (F) |
|                                             |                               |                        |                           |     |