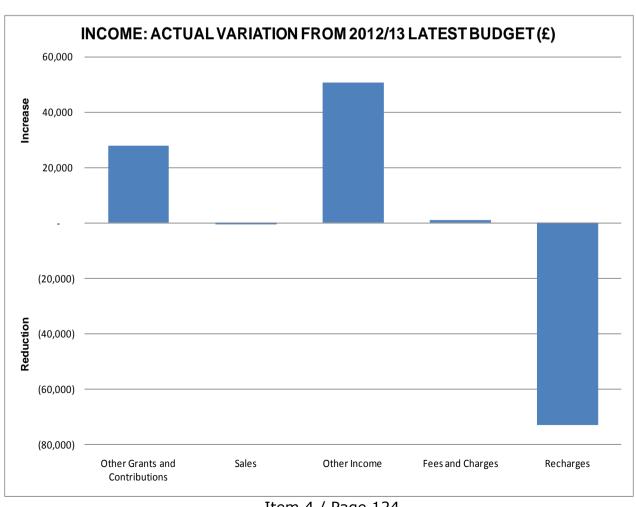

Item 4 / Page 29

|                                             | LATEST BUDGET<br>2012/13<br>£ | ACTUAL<br>2012/13<br>£ | VARIATION<br>2012/13<br>£ |     |
|---------------------------------------------|-------------------------------|------------------------|---------------------------|-----|
| COMMUNITY & CORPORATE SERVICES PORTFOLIO    |                               |                        |                           |     |
| S1001 COMMUNITY DEVELOPMENT                 | 797,500                       | 515,734                | (281,766)                 | (F) |
| S1640 GRANTS TO VOLUNTARY BODIES            | 29,800                        | 28,258                 | (1,542)                   |     |
| S2060 HUMAN RESOURCES                       | 15,100                        | 10,218                 | (4,882)                   |     |
| S2080 MEMBER TRAINING                       | 4,700                         | 5,595                  | 895                       | (A) |
| S2100 ORGANISATIONAL DEVELOPMENT            | (51,300)                      | 9,805                  | 61,105                    | (A) |
| S2102 COMMUNITY FORUMS                      | 72,100                        | 44,627                 | (27,473)                  | ` ' |
| S2110 COMMUNITY PARTNERSHIP                 | 159,100                       | 152,909                | (6,191)                   |     |
| S2121 CONSULTATION                          | 19,800                        | 14,490                 | (5,310)                   |     |
| S2340 MEDIA ROOM                            | (1,300)                       | -                      | 1,300                     | (A) |
| S3100 ONE STOP SHOPS                        | 10,600                        | _                      | (10,600)                  | ` ' |
| S3200 RECEPTION FACILITIES & LEAMINGTON OSS | (5,700)                       | _                      | 5,700                     | (A) |
| S3210 ASSIST TRAVEL-TRANSPORT TOKENS        | 63,200                        | 52,922                 | (10,278)                  |     |
| S3350 DOCUMENT MANAGEMENT CENTRE            | (13,000)                      | -                      | 13,000                    | (A) |
| S3400 PAYMENT CHANNELS                      | 3,800                         | -                      | (3,800)                   | ` ' |
| S3450 CUSTOMER SERVICE CENTRE               | (1,300)                       | -                      | 1,300                     | (A) |
| S3452 CUSTOMER CONTACT MANAGER              | 38,100                        | -                      | (38,100)                  | ` ' |
| S3460 COMMUNITY & CORPORATE SERVICES        | 14,600                        | -                      | (14,600)                  |     |
| S3470 WEB SERVICES                          | 13,200                        | -                      | (13,200)                  |     |
| S3500 ICT SERVICES                          | 69,600                        | (11,934)               | (81,534)                  |     |
| NET (INCOME) / EXPENDITURE TO SUMMARY       | 1,238,600                     | 822,624                | (415,976)                 | (F) |
|                                             |                               |                        |                           |     |
| SUBJECTIVE ANALYSIS:                        |                               |                        |                           |     |
| EXPENDITURE:                                |                               |                        |                           |     |
| Employees                                   | 2,929,300                     | 2,799,872              | (129,428)                 | (F) |
| Premises                                    | 1,700                         | 1,733                  | 33                        | (A) |
| Transport                                   | 13,000                        | 10,579                 | (2,421)                   | (F) |
| Supplies and Services                       | 1,568,700                     | 1,479,682              | (89,018)                  | (F) |
| Third Party Payments                        | 212,300                       | 162,444                | (49,856)                  | (F) |
| Support Services                            | 887,900                       | 893,423                | 5,523                     | (A) |
| Capital Charges                             | 646,000                       | 379,988                | (266,012)                 | (F) |
| TOTAL EXPENDITURE                           | 6,258,900                     | 5,727,721              | (531,179)                 | (F) |
| INCOME:                                     |                               |                        |                           |     |
| Other Grants and Contributions              | -                             | (2,530)                | (2,530)                   | (F) |
| Contributions from Other Local Authorities  | (567,000)                     | (567,001)              |                           | (F) |
| Other Income                                | (69,000)                      | (86,114)               | (17,114)                  | (F) |
| Fees and Charges                            | (19,300)                      | (42,963)               | (23,663)                  |     |
| Recharges                                   | (4,365,000)                   | (4,206,489)            | 158,511                   | (A) |
| TOTAL INCOME                                | (5,020,300)                   | (4,905,097)            | 115,203                   | (A) |
| NET (INCOME) / EXPENDITURE TO SUMMARY       | 1,238,600                     | 822,624                | (415,976)                 | (F) |
|                                             |                               |                        |                           |     |