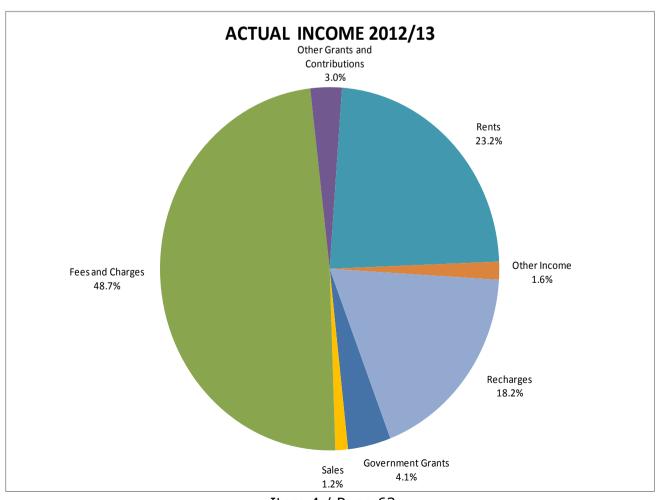

Item 4 / Page 29

|                                             | LATEST BUDGET<br>2012/13<br>£ | ACTUAL<br>2012/13<br>£ | VARIATION<br>2012/13<br>£ |     |
|---------------------------------------------|-------------------------------|------------------------|---------------------------|-----|
| COMMUNITY & CORPORATE SERVICES PORTFOLIO    |                               |                        |                           |     |
| S1001 COMMUNITY DEVELOPMENT                 | 797,500                       | 515,734                | (281,766)                 | (F) |
| S1640 GRANTS TO VOLUNTARY BODIES            | 29,800                        | 28,258                 | (1,542)                   |     |
| S2060 HUMAN RESOURCES                       | 15,100                        | 10,218                 | (4,882)                   |     |
| S2080 MEMBER TRAINING                       | 4,700                         | 5,595                  | 895                       | (A) |
| S2100 ORGANISATIONAL DEVELOPMENT            | (51,300)                      | 9,805                  | 61,105                    | (A) |
| S2102 COMMUNITY FORUMS                      | 72,100                        | 44,627                 | (27,473)                  | ` ' |
| S2110 COMMUNITY PARTNERSHIP                 | 159,100                       | 152,909                | (6,191)                   |     |
| S2121 CONSULTATION                          | 19,800                        | 14,490                 | (5,310)                   |     |
| S2340 MEDIA ROOM                            | (1,300)                       | -                      | 1,300                     | (A) |
| S3100 ONE STOP SHOPS                        | 10,600                        | _                      | (10,600)                  | ` ' |
| S3200 RECEPTION FACILITIES & LEAMINGTON OSS | (5,700)                       | _                      | 5,700                     | (A) |
| S3210 ASSIST TRAVEL-TRANSPORT TOKENS        | 63,200                        | 52,922                 | (10,278)                  |     |
| S3350 DOCUMENT MANAGEMENT CENTRE            | (13,000)                      | -                      | 13,000                    | (A) |
| S3400 PAYMENT CHANNELS                      | 3,800                         | -                      | (3,800)                   | ` ' |
| S3450 CUSTOMER SERVICE CENTRE               | (1,300)                       | -                      | 1,300                     | (A) |
| S3452 CUSTOMER CONTACT MANAGER              | 38,100                        | -                      | (38,100)                  | ` ' |
| S3460 COMMUNITY & CORPORATE SERVICES        | 14,600                        | -                      | (14,600)                  |     |
| S3470 WEB SERVICES                          | 13,200                        | -                      | (13,200)                  |     |
| S3500 ICT SERVICES                          | 69,600                        | (11,934)               | (81,534)                  |     |
| NET (INCOME) / EXPENDITURE TO SUMMARY       | 1,238,600                     | 822,624                | (415,976)                 | (F) |
|                                             |                               |                        |                           |     |
| SUBJECTIVE ANALYSIS:                        |                               |                        |                           |     |
| EXPENDITURE:                                |                               |                        |                           |     |
| Employees                                   | 2,929,300                     | 2,799,872              | (129,428)                 | (F) |
| Premises                                    | 1,700                         | 1,733                  | 33                        | (A) |
| Transport                                   | 13,000                        | 10,579                 | (2,421)                   | (F) |
| Supplies and Services                       | 1,568,700                     | 1,479,682              | (89,018)                  | (F) |
| Third Party Payments                        | 212,300                       | 162,444                | (49,856)                  | (F) |
| Support Services                            | 887,900                       | 893,423                | 5,523                     | (A) |
| Capital Charges                             | 646,000                       | 379,988                | (266,012)                 | (F) |
| TOTAL EXPENDITURE                           | 6,258,900                     | 5,727,721              | (531,179)                 | (F) |
| INCOME:                                     |                               |                        |                           |     |
| Other Grants and Contributions              | -                             | (2,530)                | (2,530)                   | (F) |
| Contributions from Other Local Authorities  | (567,000)                     | (567,001)              |                           | (F) |
| Other Income                                | (69,000)                      | (86,114)               | (17,114)                  | (F) |
| Fees and Charges                            | (19,300)                      | (42,963)               | (23,663)                  |     |
| Recharges                                   | (4,365,000)                   | (4,206,489)            | 158,511                   | (A) |
| TOTAL INCOME                                | (5,020,300)                   | (4,905,097)            | 115,203                   | (A) |
| NET (INCOME) / EXPENDITURE TO SUMMARY       | 1,238,600                     | 822,624                | (415,976)                 | (F) |
|                                             |                               |                        |                           |     |