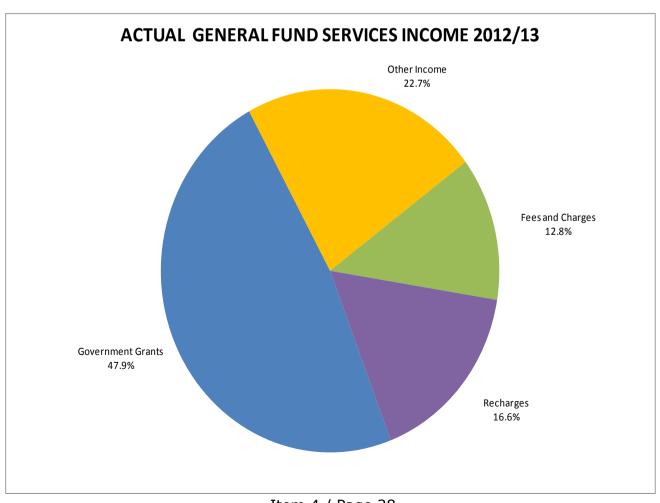

Item 4 / Page 29

|                                             | LATEST BUDGET<br>2012/13<br>£ | ACTUAL<br>2012/13<br>£ | VARIATION<br>2012/13<br>£ |     |
|---------------------------------------------|-------------------------------|------------------------|---------------------------|-----|
| COMMUNITY & CORPORATE SERVICES PORTFOLIO    |                               |                        |                           |     |
| S1001 COMMUNITY DEVELOPMENT                 | 797,500                       | 515,734                | (281,766)                 | (F) |
| S1640 GRANTS TO VOLUNTARY BODIES            | 29,800                        | 28,258                 | (1,542)                   |     |
| S2060 HUMAN RESOURCES                       | 15,100                        | 10,218                 | (4,882)                   |     |
| S2080 MEMBER TRAINING                       | 4,700                         | 5,595                  | 895                       | (A) |
| S2100 ORGANISATIONAL DEVELOPMENT            | (51,300)                      | 9,805                  | 61,105                    | (A) |
| S2102 COMMUNITY FORUMS                      | 72,100                        | 44,627                 | (27,473)                  | ` ' |
| S2110 COMMUNITY PARTNERSHIP                 | 159,100                       | 152,909                | (6,191)                   |     |
| S2121 CONSULTATION                          | 19,800                        | 14,490                 | (5,310)                   |     |
| S2340 MEDIA ROOM                            | (1,300)                       | -                      | 1,300                     | (A) |
| S3100 ONE STOP SHOPS                        | 10,600                        | _                      | (10,600)                  | ` ' |
| S3200 RECEPTION FACILITIES & LEAMINGTON OSS | (5,700)                       | _                      | 5,700                     | (A) |
| S3210 ASSIST TRAVEL-TRANSPORT TOKENS        | 63,200                        | 52,922                 | (10,278)                  |     |
| S3350 DOCUMENT MANAGEMENT CENTRE            | (13,000)                      | -                      | 13,000                    | (A) |
| S3400 PAYMENT CHANNELS                      | 3,800                         | -                      | (3,800)                   | ` ' |
| S3450 CUSTOMER SERVICE CENTRE               | (1,300)                       | -                      | 1,300                     | (A) |
| S3452 CUSTOMER CONTACT MANAGER              | 38,100                        | -                      | (38,100)                  | ` ' |
| S3460 COMMUNITY & CORPORATE SERVICES        | 14,600                        | -                      | (14,600)                  |     |
| S3470 WEB SERVICES                          | 13,200                        | -                      | (13,200)                  |     |
| S3500 ICT SERVICES                          | 69,600                        | (11,934)               | (81,534)                  |     |
| NET (INCOME) / EXPENDITURE TO SUMMARY       | 1,238,600                     | 822,624                | (415,976)                 | (F) |
|                                             |                               |                        |                           |     |
| SUBJECTIVE ANALYSIS:                        |                               |                        |                           |     |
| EXPENDITURE:                                |                               |                        |                           |     |
| Employees                                   | 2,929,300                     | 2,799,872              | (129,428)                 | (F) |
| Premises                                    | 1,700                         | 1,733                  | 33                        | (A) |
| Transport                                   | 13,000                        | 10,579                 | (2,421)                   | (F) |
| Supplies and Services                       | 1,568,700                     | 1,479,682              | (89,018)                  | (F) |
| Third Party Payments                        | 212,300                       | 162,444                | (49,856)                  | (F) |
| Support Services                            | 887,900                       | 893,423                | 5,523                     | (A) |
| Capital Charges                             | 646,000                       | 379,988                | (266,012)                 | (F) |
| TOTAL EXPENDITURE                           | 6,258,900                     | 5,727,721              | (531,179)                 | (F) |
| INCOME:                                     |                               |                        |                           |     |
| Other Grants and Contributions              | -                             | (2,530)                | (2,530)                   | (F) |
| Contributions from Other Local Authorities  | (567,000)                     | (567,001)              |                           | (F) |
| Other Income                                | (69,000)                      | (86,114)               | (17,114)                  | (F) |
| Fees and Charges                            | (19,300)                      | (42,963)               | (23,663)                  |     |
| Recharges                                   | (4,365,000)                   | (4,206,489)            | 158,511                   | (A) |
| TOTAL INCOME                                | (5,020,300)                   | (4,905,097)            | 115,203                   | (A) |
| NET (INCOME) / EXPENDITURE TO SUMMARY       | 1,238,600                     | 822,624                | (415,976)                 | (F) |
|                                             |                               |                        |                           |     |