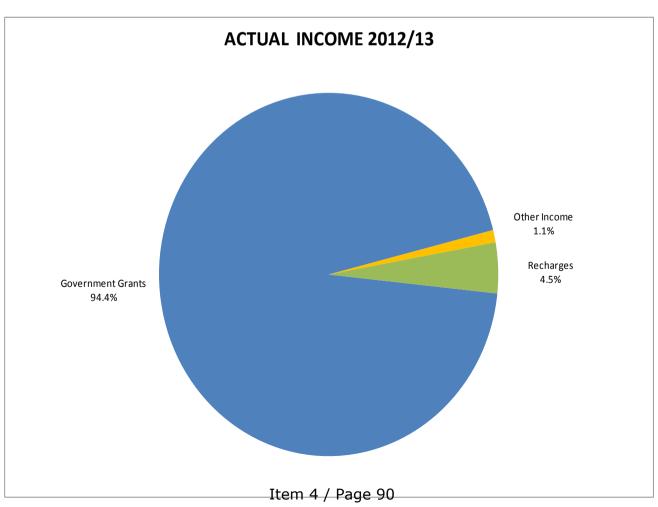

| (^)                                                           |
|                               | 2012/13 £  6,300 52,100 36,500 (32,400) 72,300 579,300 28,500 822,500 61,900 (15,500) 2,300 554,100 312,600 94,900  2,575,400  2,575,400  2,575,400  45,583,600  (40,622,000) (10,300) (69,700) (69,700) (600) (387,000) (1,918,600) | 2012/13       2012/13         £       £         6,300       -         52,100       48,131         36,500       -         (32,400)       -         72,300       -         579,300       421,251         28,500       805,072         61,900       62,009         (15,500)       -         2,300       -         554,100       533,209         312,600       290,977         94,900       49,150 | 2012/13 £         2012/13 £         2012/13 £           6,300 |









Item 4 / Page 91

|                                       | LATEST BUDGET<br>2012/13<br>£ | ACTUAL<br>2012/13<br>£ | VARIATION<br>2012/13<br>£ |     |
|---------------------------------------|-------------------------------|------------------------|---------------------------|-----|
| S1410 FINANCE MANAGEMENT              | -                             | ~                      | ~                         |     |
| DIRECT EXPENDITURE                    |                               |                        |                           |     |
| Employees                             | 95,700                        | 98,526                 | 2,826                     | (A) |
| Transport                             | 300                           | 162                    | (138)