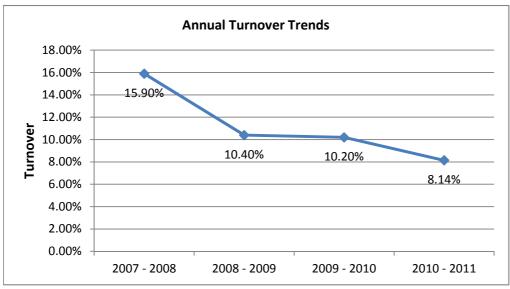

### Annual Workforce Data for SMT & Employment (produced 25 May 2011) Turnover Graphs

### **Notes**

Turnover has seen a decline over last 4 yrs