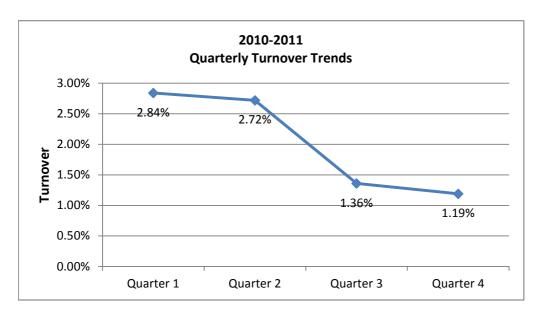

### Annual Workforce Data for SMT & Employment (produced 25 May 2011) Turnover Graphs

## **Cumulative** Notes

1/2 yr 5.61% Turnover has declined over the year with the biggest decrease in Qtr 3 3/4 yr 6.79% Full yr 8.14%

### Notes

Qtr 1 SMST includes 1 long term sick which affects data