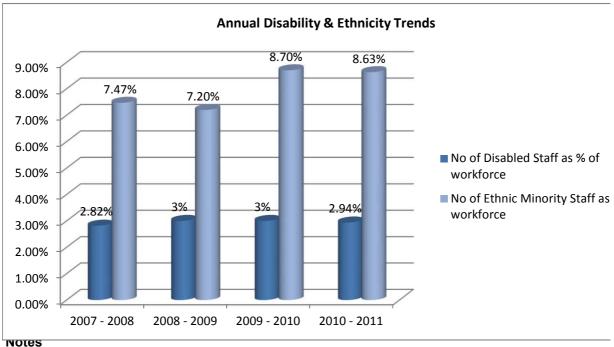

## Annual Workforce Data for SMT & Employment (produced 25 May 2011) **Disability & Ethnicity Graphs**

No of Disabled staff has increased very slightly from 2008 to 2011 No of Staff from Ethnic Minority has increased by 1.16% from 2008 to 2011