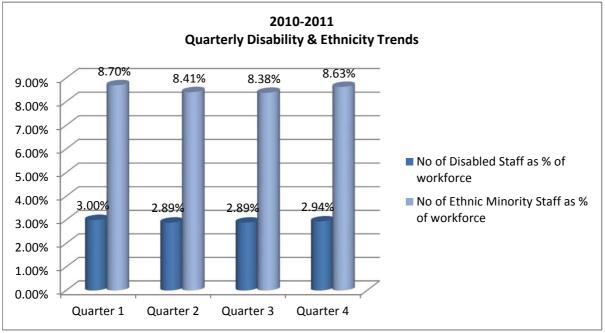

#### **Notes**

No of Disabled staff and staff from Ethnic Minotory have remained constant over the year