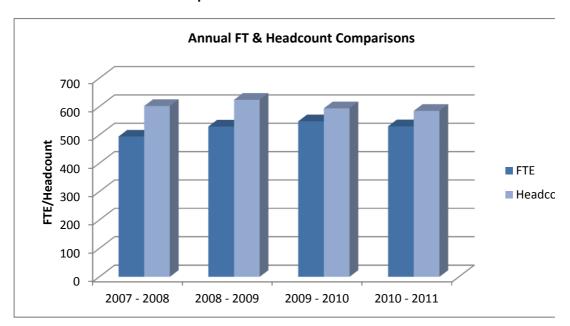

# Annual Workforce Data for SMT & Employment (produced 25 May 2011) Annual FTE / Headcount Graph