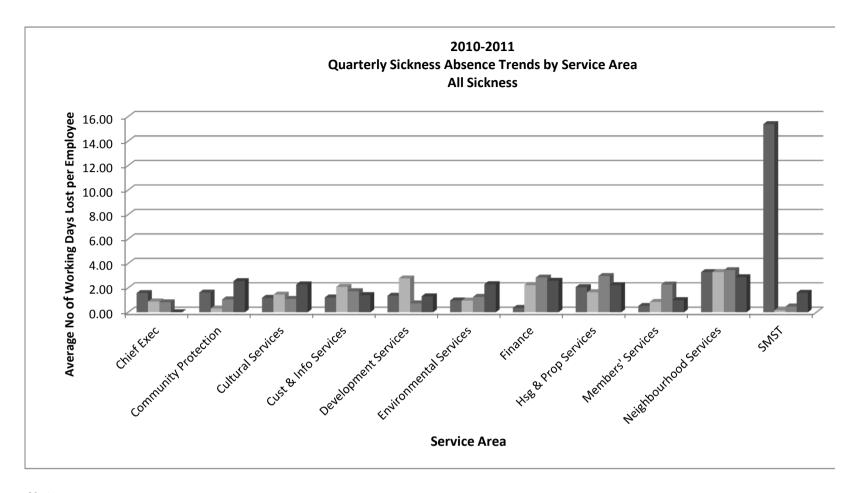

|                            |                          |                             |                |                  | 70.40%            |

# Annual Workforce Data for SMT & Employment (produced 25 May 2011) Annual FTE / Headcount Graph



## Annual Workforce Data for SMT & Employment (produced 25 May 2011) Quarterly FTE & Established Posts Graph



### **Notes**

Qtr 2 Data for Established Posts to be confirmed Established Posts shows decrease over the year FTE remaining steady over the year

### Annual Workforce Data for SMT & Employment (produced 25 May 2011) Turnover Graphs



### **Notes**

Turnover has seen a decline over last 4 yrs



## **Cumulative** Notes

1/2 yr 5.61% Turnover has declined over the year with the biggest decrease in Qtr 3 3/4 yr 6.79% Full yr 8.14%



### Notes

Qtr 1 SMST includes 1 long term sick which affects data

## Annual Workforce Data for SMT & Employment (produced 25 May 2011) **Disability & Ethnicity Graphs**



No of Disabled staff has increased very slightly from 2008 to 2011 No of Staff from Ethnic Minority has increased by 1.16% from 2008 to 2011



#### **Notes**

No of Disabled staff and staff from Ethnic Minotory have remained constant over the year