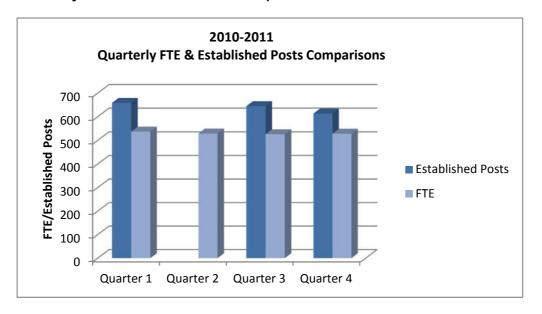

## Annual Workforce Data for SMT & Employment (produced 25 May 2011) Quarterly FTE & Established Posts Graph

### **Notes**

Qtr 2 Data for Established Posts to be confirmed Established Posts shows decrease over the year FTE remaining steady over the year