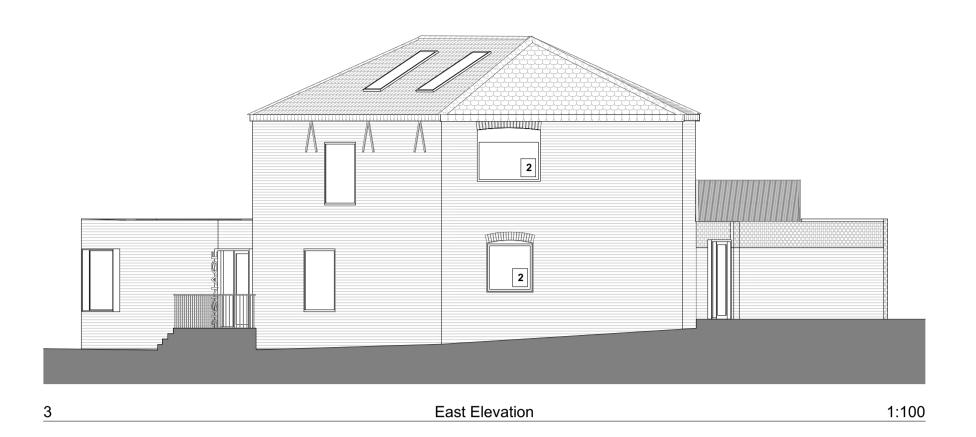

1 New PPC aluminium double glazed rooflights

2 New PPC aluminium double glazed windows

3 New PPC aluminium double glazed doors

4 New stair with metal balustrade

P1 RevID Change Description Revisions 02/10/2020 Issue Date

Leamington Creative Quarter - Spencer Yard Leamington Spa

Nursery - Proposed Elevations

| drawing <b>2362.02.5</b> | revision P1 | status<br>PRELIMINARY |
|--------------------------|-------------|-----------------------|
|                          |             |                       |
| 1·100 @ A1               |             | 1                     |