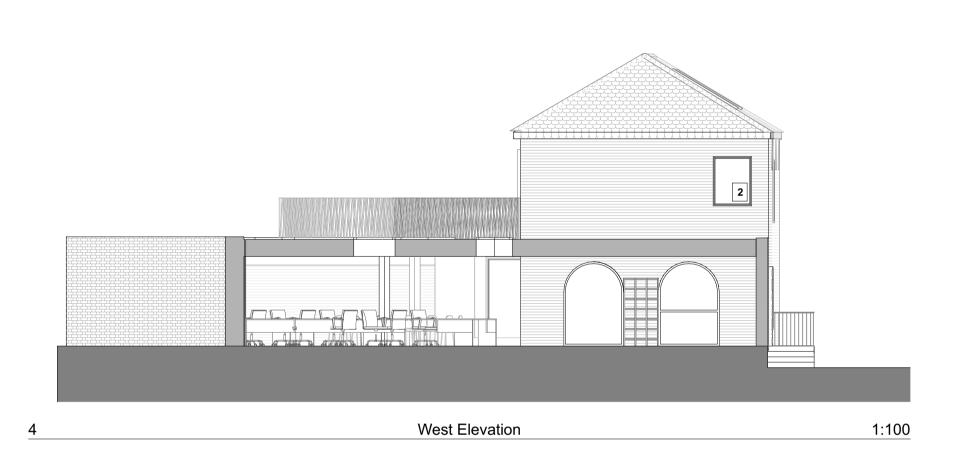

1 New PPC aluminium double glazed rooflights

2 New PPC aluminium double glazed windows

3 New PPC aluminium double glazed doors

4 New stair with metal balustrade

P1 RevID Change Description Revisions 02/10/2020 Issue Date

Leamington Creative Quarter - Spencer Yard Leamington Spa

Nursery - Proposed Elevations

| drawing <b>2362.02.5</b> | revision P1 | status<br>PRELIMINARY |
|--------------------------|-------------|-----------------------|
|                          |             |                       |
| 1·100 @ A1               |             | 1                     |