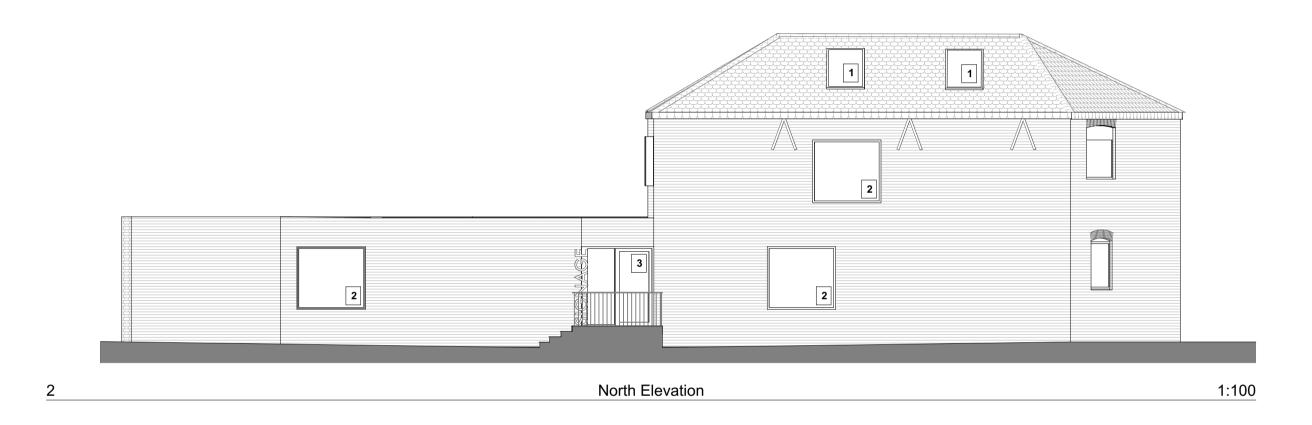

1 New PPC aluminium double glazed rooflights

2 New PPC aluminium double glazed windows

3 New PPC aluminium double glazed doors

4 New stair with metal balustrade

P1 RevID Change Description Revisions 02/10/2020 Issue Date

Leamington Creative Quarter - Spencer Yard Leamington Spa

Nursery - Proposed Elevations

| drawing <b>2362.02.5</b> | revision P1 | status<br>PRELIMINARY |
|--------------------------|-------------|-----------------------|
|                          |             |                       |
| 1·100 @ A1               |             | 1                     |