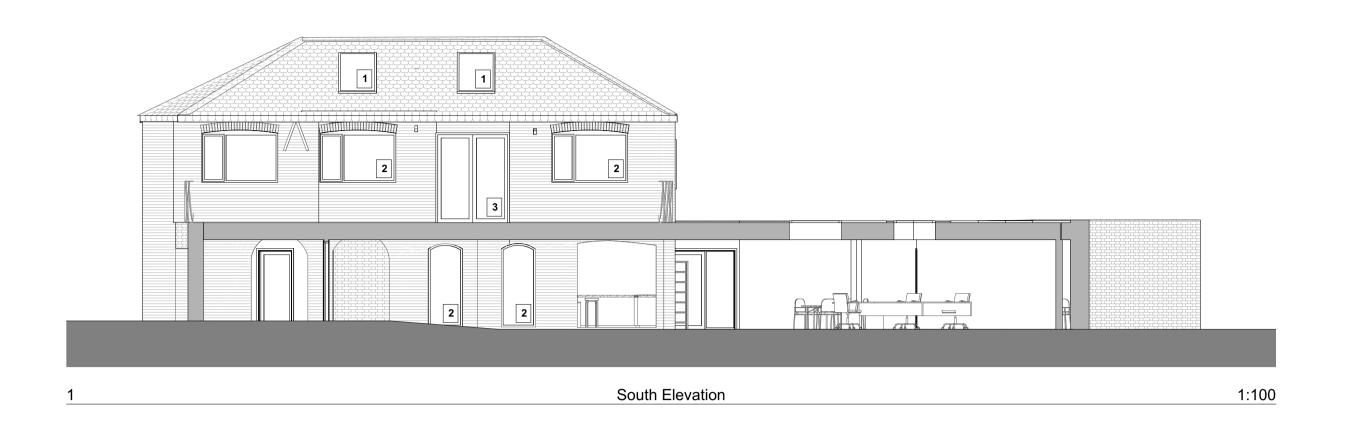

1 New PPC aluminium double glazed rooflights

2 New PPC aluminium double glazed windows

3 New PPC aluminium double glazed doors

4 New stair with metal balustrade

P1 RevID Change Description Revisions 02/10/2020 Issue Date

Leamington Creative Quarter - Spencer Yard Leamington Spa

Nursery - Proposed Elevations

| drawing <b>2362.02.5</b> | revision P1 | status<br>PRELIMINARY |
|--------------------------|-------------|-----------------------|
|                          |             |                       |
| 1·100 @ A1               |             | 1                     |