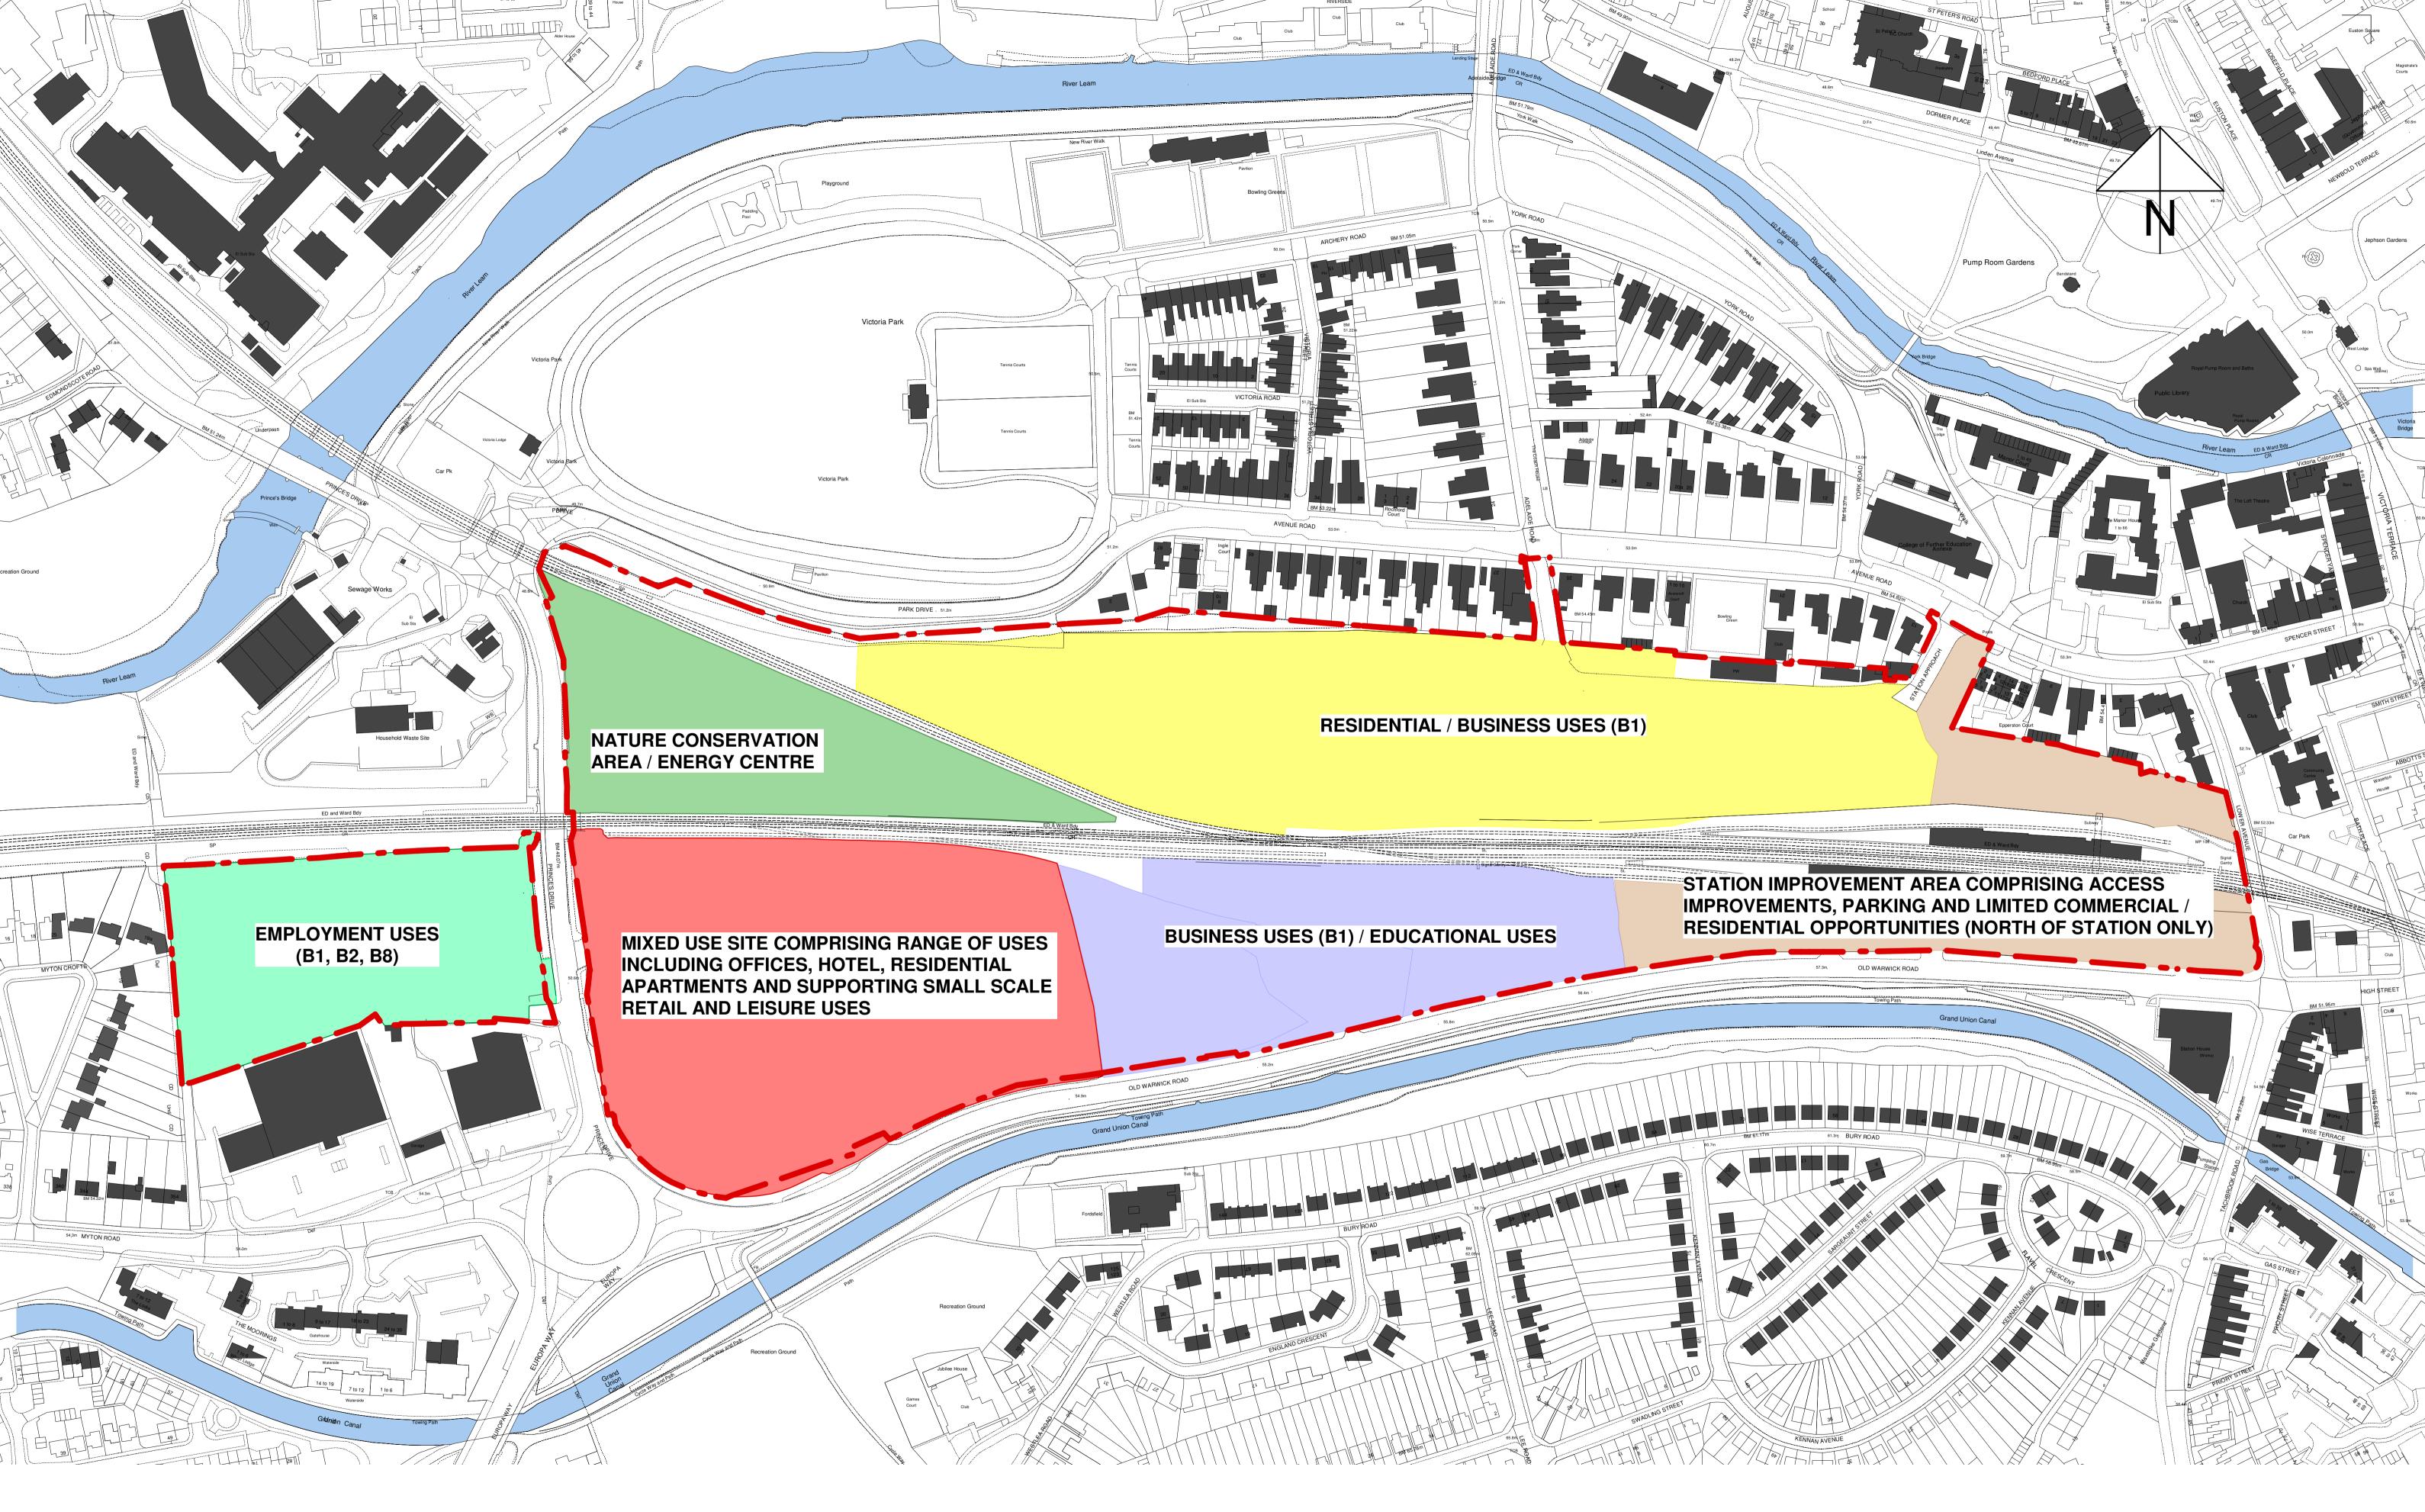

This drawing is the property of Turner Woolford Sharp, Copyright is reserved by them and this drawing is issued on the condition that it is not copied either wholly or in part without the consent in writing of Turner Woolford

|                                                                                                                                                                                                   | Client WARWICK DISTRIC                                     | ANNING Scale                  |  |
|---------------------------------------------------------------------------------------------------------------------------------------------------------------------------------------------------|------------------------------------------------------------|-----------------