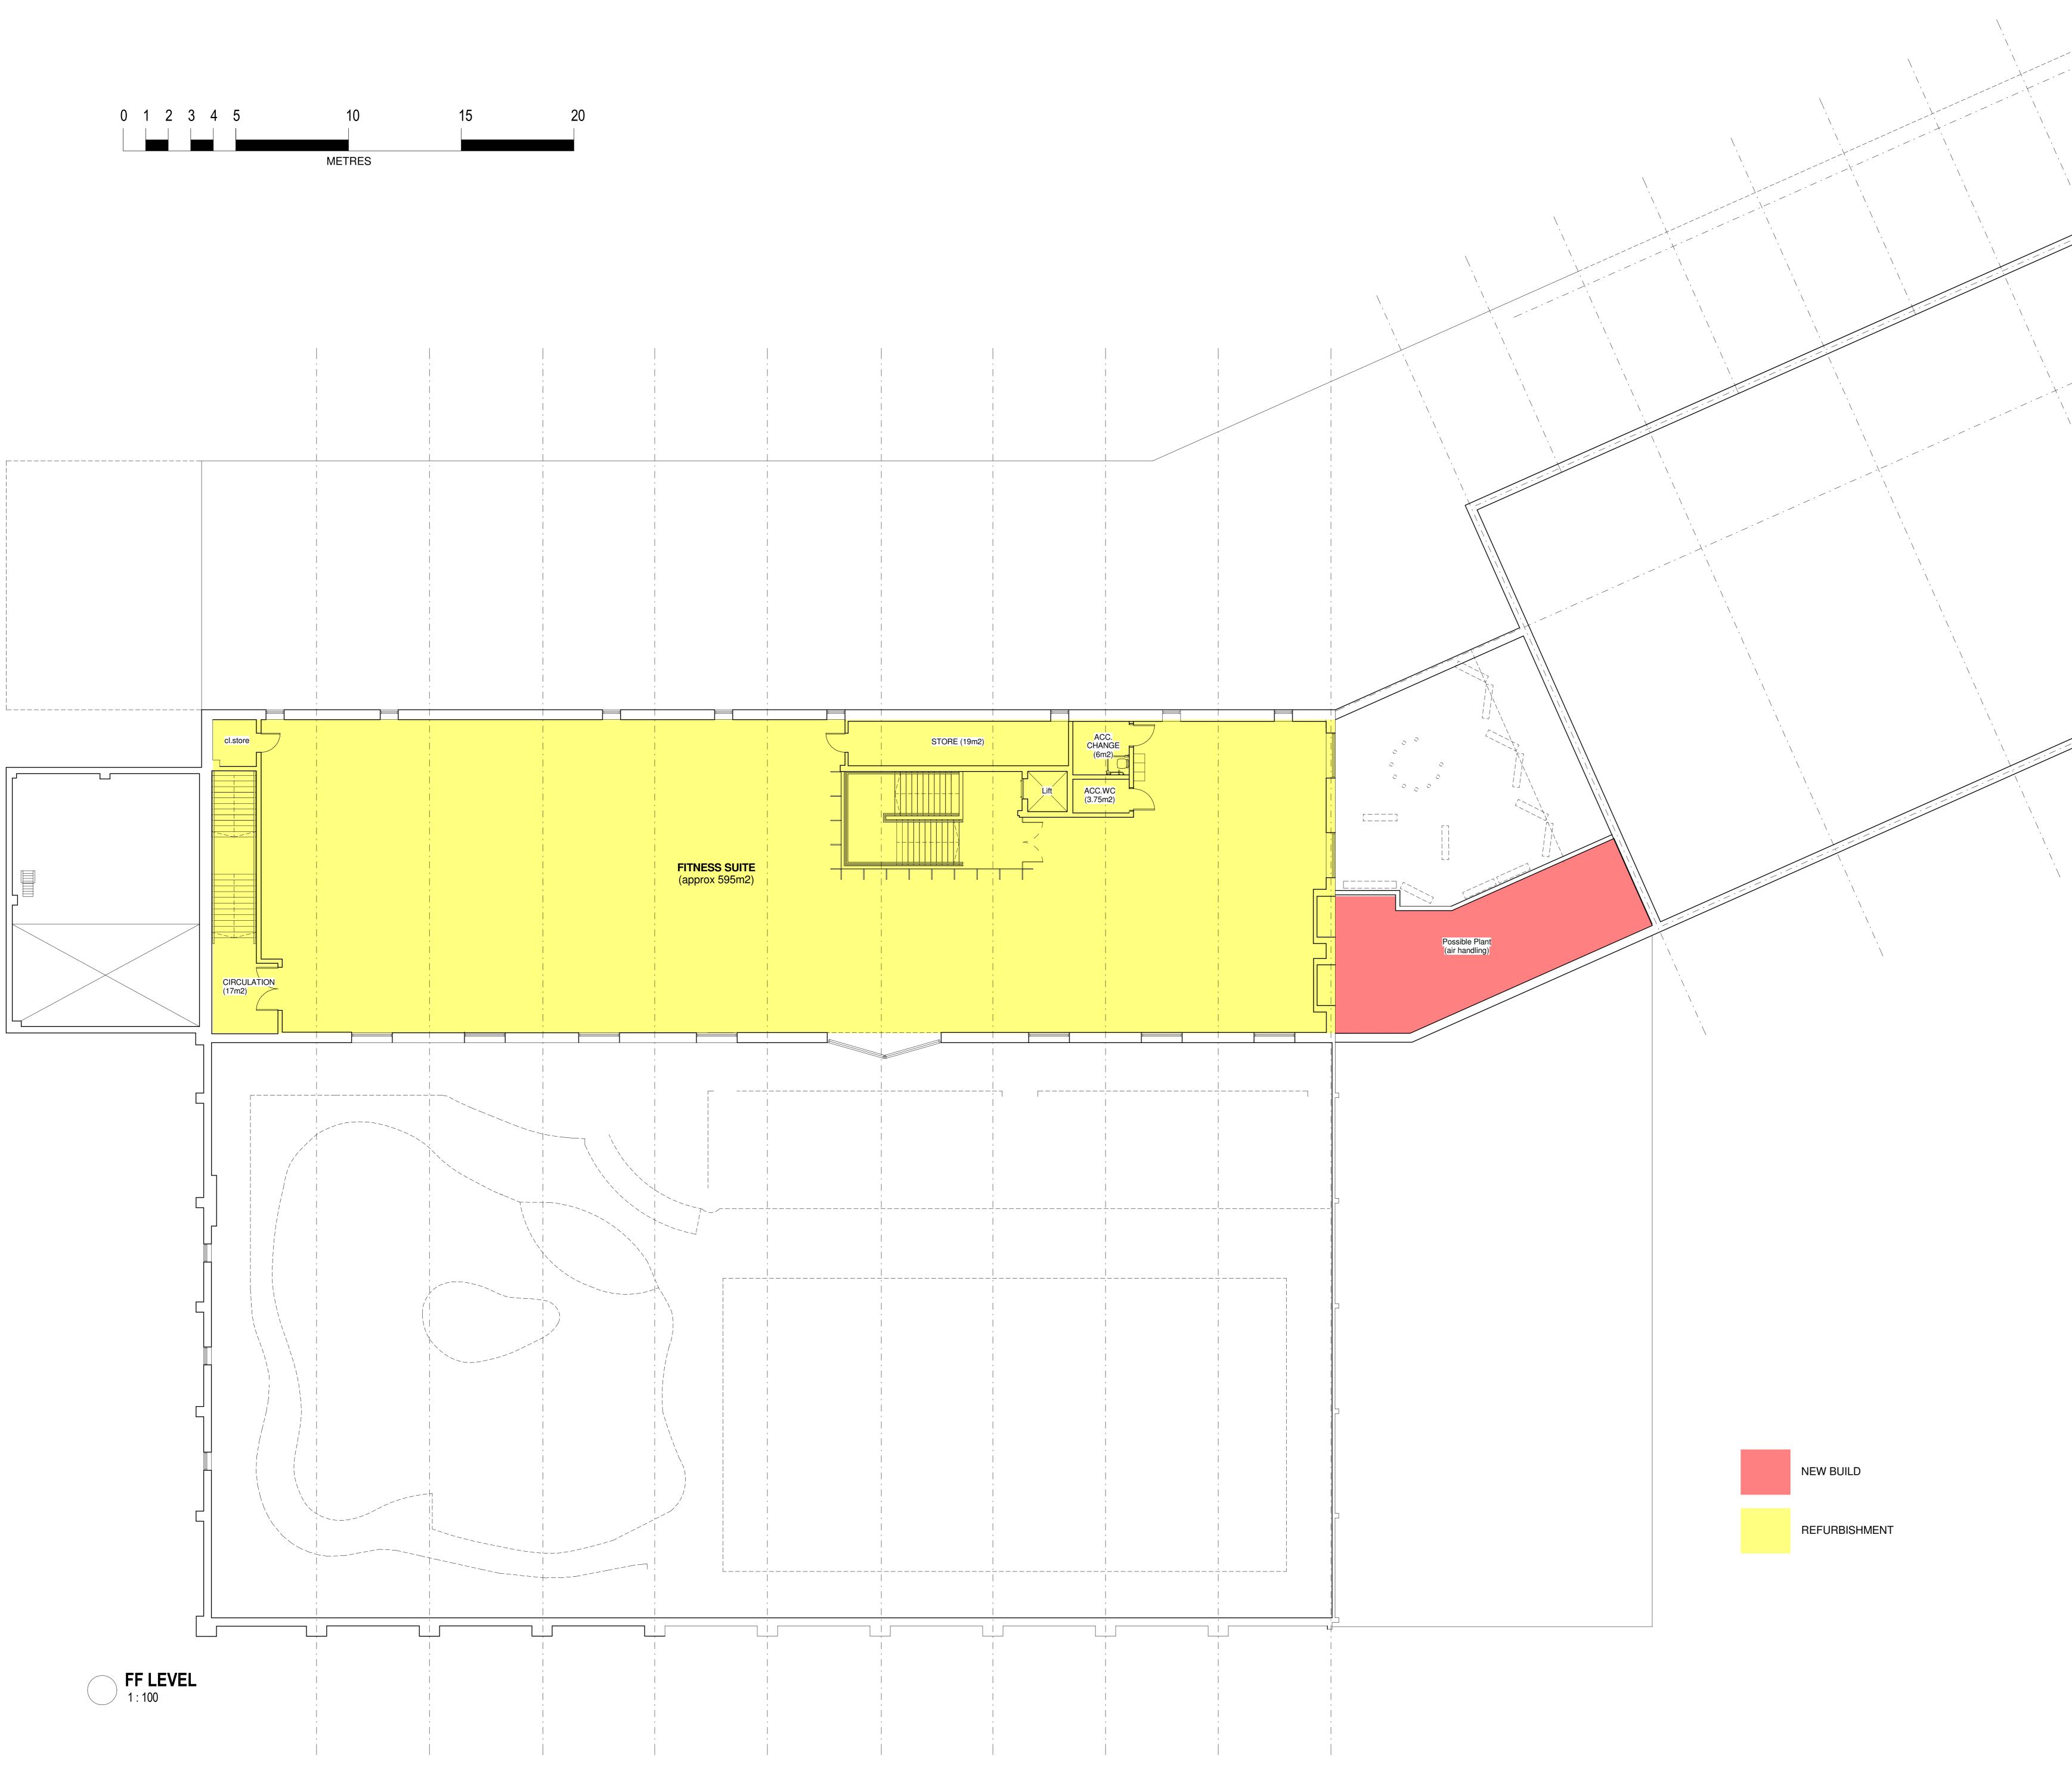

Model Name/s :-N:\PROJECTS\: PROJECTS\: PROJECTS\: S1381AP Warwick Leisure Centres\[DESIGN DATA\3 In Progress\]Model\Newbold Comyn LC:91381\_NCLC\_B3\_AR\_LEI\_MAINBUILDING\_DRAFT.rd

THIS DRAWING IS COPYRIGHT. It must not be reproduced or disclosed to third parties without our prior

permission. Do not scale from this drawing, or, interrogate and use electronic information. Use dimensioned information only. Only information included in the registered issued drawing to be used. Any discrepancies should be reported immediately. This drawing is to be read in conjunction with all relevant consultants, specialist manufacturers drawings and specifications.

Any surveyed information incorporated within this drawing cannot be guaranteed as accurate unless confirmed by fixed dimension. All dimen