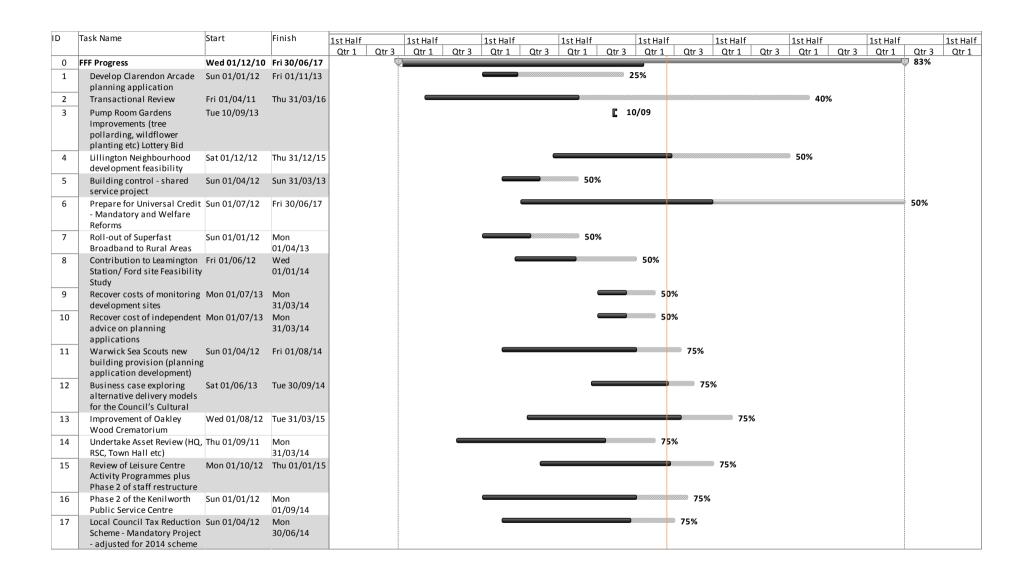

| ID | Task Name                                            | Start          | Finish          | 1st Half |       | 1st Half |       | 1st Half     |               | 1st Half |        | 1st Half | :      | 1st Half |       | 1st Half |       | 1st Half |       | 1st Half |
|----|------------------------------------------------------|----------------|-----------------|----------|-------|----------|-------|--------------|---------------|----------|--------|----------|--------|----------|-------|----------|-------|----------|-------|----------|
| -  |                                                      |                |                 | Otr 1    | Qtr 3 | Otr 1    | Qtr 3 | Qtr 1        | Qtr 3         | Qtr 1    | Qtr 3  |          | Qtr 3  | Qtr 1    | Qtr 3 |          | Qtr 3 |          | Qtr 3 | Qtr 1    |
| 71 | Reduce budget for Historic<br>Building Grants Scheme | Tue 10/09/13   | Tue 10/09/13    |          | Quis  | QuI      | Qu 3  | Qu I         | Qu 3          | QuI      | 1 100% |          | - Qu 3 | Qui      | Qu 3  | - QUI    | Qu 3  | Qu I     | Qu 3  | - Qu I   |
| 72 | Reduce Building Control staffing establishment       | Sun 01/04/12   | Wed<br>01/08/12 |          |       |          |       |              | <b>=</b> 100% |          |        |          |        |          |       |          |       |          |       |          |
| 73 | Reduce ED&R Publicity &<br>Promotion Budget          | Sun 01/04/12   | Wed<br>01/08/12 |          |       |          |       |              | <b>1</b> 00%  |          |        |          |        |          |       |          |       |          |       |          |
| 74 | Reduce external subscriptionSun 01/04/12             |                | Wed 01/08/12    | 2        |       |          |       |              | <b>1</b> 00%  |          |        |          |        |          |       |          |       |          |       |          |
| 75 | Reduce training costs (Building Control)             | Sun 01/04/12   | Wed<br>01/08/12 |          |       |          |       |              | <b>1</b> 00%  |          |        |          |        |          |       |          |       |          |       |          |
| 76 | Reduce use of consultants (Building control)         | 1 1            | Wed<br>01/08/12 |          |       |          |       |              | <b>1</b> 00%  |          |        |          |        |          |       |          |       |          |       |          |
| 77 | Adapt services in response t                         | oThu 01/09/11  | Sat 31/03/12    |          |       |          |       | 100          | )%            |          |        |          |        |          |       |          |       |          |       |          |
| 78 | Air Pollution Monitoring -<br>Implementation of new  | Sun 01/04/12   | Tue 31/07/12    |          |       |          |       |              | <b>1</b> 00%  |          |        |          |        |          |       |          |       |          |       |          |
| 79 | Change Bereavement<br>Charges Scheme (remove         | Mon 01/10/12   | Wed<br>10/10/12 |          |       |          |       |              | • 10          | 0%       |        |          |        |          |       |          |       |          |       |          |
| 80 | Implementation of new<br>Public Health Agenda        | Sun 01/04/12   | Sun 31/03/13    |          |       |          |       |              |               | 100      | 1%     |          |        |          |       |          |       |          |       |          |
| 81 | Budgets Review - Post final accounts                 | Sun 01/04/12   | Wed<br>01/08/12 |          |       |          |       |              | <b>1</b> 00%  |          |        |          |        |          |       |          |       |          |       |          |
| 82 | Deliver Officer Finance<br>Training                  | Thu 01/03/12   | Fri 01/06/12    |          |       |          |       |              | 100%          |          |        |          |        |          |       |          |       |          |       |          |
| 83 | Finance Restructure - Phase                          | 1Fri 01/06/12  | Sat 01/12/12    |          |       |          |       |              |               | 100%     |        |          |        |          |       |          |       |          |       |          |
| 84 | Finance Restructure - Phase 2 Payroll/HR             | Fri 01/06/12   | Tue 01/01/13    |          |       |          |       |              |               | 100%     |        |          |        |          |       |          |       |          |       |          |
| 85 | Prepare Benefits Fraud<br>business case              | Sun 01/04/12   | Sat 01/09/12    |          |       |          |       |              | <b>—</b> 1009 | %        |        |          |        |          |       |          |       |          |       |          |
| 86 | Renew Insurance Contracts                            | Sun 01/04/12   | Thu 01/11/12    |          |       |          |       |              | 1             | .00%     |        |          |        |          |       |          |       |          |       |          |
| 87 | Review Code of Financial<br>Practice                 | Mon 01/10/12   | Fri 01/03/13    |          |       |          |       |              |               | 100%     | 6      |          |        |          |       |          |       |          |       |          |
| 88 | Review discretionary budget                          | s Mon 01/10/12 | Sat 01/12/12    |          |       |          |       |              |               | 100%     |        |          |        |          |       |          |       |          |       |          |
| 89 | Review Financial Manageme                            | erSun 01/01/12 | Fri 01/06/12    |          |       |          |       |              | 100%          |          |        |          |        |          |       |          |       |          |       |          |
| 90 | Convert HRA dwellings to biomass heating systems     | Thu 01/12/11   | Sun 31/03/13    |          |       |          |       |              |               | 100      | 1%     |          |        |          |       |          |       |          |       |          |
| 91 | Procurement of housing and                           | Sat 31/03/12   | Sat 31/03/12    |          |       |          |       | 1 100        | )%            |          |        |          |        |          |       |          |       |          |       |          |
| 92 | Jephson Gardens Improveme                            | erThu 01/03/12 | Sun 01/04/12    |          |       |          |       | <b>=</b> 100 | )%            |          |        |          |        |          |       |          |       |          |       |          |
| 93 | Parks Intervention                                   | Tue 01/11/11   | Sun 01/04/12    |          |       |          |       | 100          | )%            |          |        |          |        |          |       |          |       |          |       |          |
| 94 | Contract Services<br>Intervention                    | Tue 01/11/11   | Sun 01/04/12    |          |       |          |       | 100          | )%            |          |        |          |        |          |       |          |       |          |       |          |