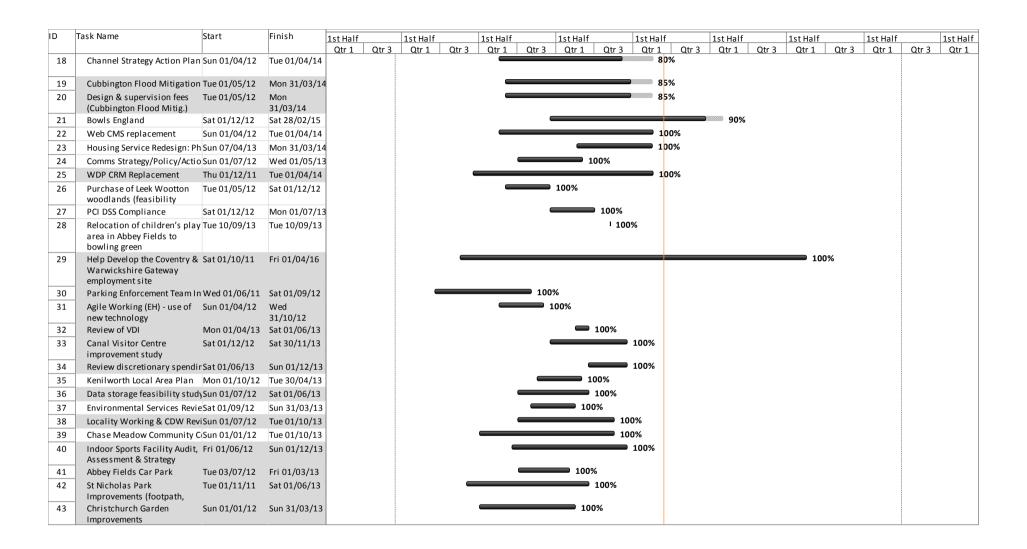

| ID | Task Name                                            | Start          | Finish          | 1st Half |       | 1st Half |       | 1st Half     |               | 1st Half |        | 1st Half | :      | 1st Half |       | 1st Half |       | 1st Half |       | 1st Half |
|----|------------------------------------------------------|----------------|-----------------|----------|-------|----------|-------|--------------|---------------|----------|--------|----------|--------|----------|-------|----------|-------|----------|-------|----------|
| -  |                                                      |                |                 | Otr 1    | Qtr 3 | Otr 1    | Qtr 3 | Qtr 1        | Qtr 3         | Qtr 1    | Qtr 3  |          | Qtr 3  | Qtr 1    | Qtr 3 |          | Qtr 3 |          | Qtr 3 | Qtr 1    |
| 71 | Reduce budget for Historic<br>Building Grants Scheme | Tue 10/09/13   | Tue 10/09/13    |          | Quis  | QuI      | Qu 3  | Qu I         | Qu 3          | QuI      | 1 100% |          | - Qu 3 | Qui      | Qu 3  | - QUI    | Qu 3  | Qu I     | Qu 3  | - Qu I   |
| 72 | Reduce Building Control staffing establishment       | Sun 01/04/12   | Wed<br>01/08/12 |          |       |          |       |              | <b>=</b> 100% |          |        |          |        |          |       |          |       |          |       |          |
| 73 | Reduce ED&R Publicity &<br>Promotion Budget          | Sun 01/04/12   | Wed<br>01/08/12 |          |       |          |       |              | <b>1</b> 00%  |          |        |          |        |          |       |          |       |          |       |          |
| 74 | Reduce external subscriptionSun 01/04/12             |                | Wed 01/08/12    | 2        |       |          |       |              | <b>1</b> 00%  |          |        |          |        |          |       |          |       |          |       |          |
| 75 | Reduce training costs (Building Control)             | Sun 01/04/12   | Wed<br>01/08/12 |          |       |          |       |              | <b>1</b> 00%  |          |        |          |        |          |       |          |       |          |       |          |
| 76 | Reduce use of consultants (Building control)         | 1 1            | Wed<br>01/08/12 |          |       |          |       |              | <b>1</b> 00%  |          |        |          |        |          |       |          |       |          |       |          |
| 77 | Adapt services in response t                         | oThu 01/09/11  | Sat 31/03/12    |          |       |          |       | 100          | )%            |          |        |          |        |          |       |          |       |          |       |          |
| 78 | Air Pollution Monitoring -<br>Implementation of new  | Sun 01/04/12   | Tue 31/07/12    |          |       |          |       |              | <b>1</b> 00%  |          |        |          |        |          |       |          |       |          |       |          |
| 79 | Change Bereavement<br>Charges Scheme (remove         | Mon 01/10/12   | Wed<br>10/10/12 |          |       |          |       |              | • 10          | 0%       |        |          |        |          |       |          |       |          |       |          |
| 80 | Implementation of new<br>Public Health Agenda        | Sun 01/04/12   | Sun 31/03/13    |          |       |          |       |              |               | 100      | 1%     |          |        |          |       |          |       |          |       |          |
| 81 | Budgets Review - Post final accounts                 | Sun 01/04/12   | Wed<br>01/08/12 |          |       |          |       |              | <b>1</b> 00%  |          |        |          |        |          |       |          |       |          |       |          |
| 82 | Deliver Officer Finance<br>Training                  | Thu 01/03/12   | Fri 01/06/12    |          |       |          |       |              | 100%          |          |        |          |        |          |       |          |       |          |       |          |
| 83 | Finance Restructure - Phase                          | 1Fri 01/06/12  | Sat 01/12/12    |          |       |          |       |              |               | 100%     |        |          |        |          |       |          |       |          |       |          |
| 84 | Finance Restructure - Phase 2 Payroll/HR             | Fri 01/06/12   | Tue 01/01/13    |          |       |          |       |              |               | 100%     |        |          |        |          |       |          |       |          |       |          |
| 85 | Prepare Benefits Fraud<br>business case              | Sun 01/04/12   | Sat 01/09/12    |          |       |          |       |              | <b>—</b> 1009 | %        |        |          |        |          |       |          |       |          |       |          |
| 86 | Renew Insurance Contracts                            | Sun 01/04/12   | Thu 01/11/12    |          |       |          |       |              | 1             | .00%     |        |          |        |          |       |          |       |          |       |          |
| 87 | Review Code of Financial<br>Practice                 | Mon 01/10/12   | Fri 01/03/13    |          |       |          |       |              |               | 100%     | 6      |          |        |          |       |          |       |          |       |          |
| 88 | Review discretionary budget                          | s Mon 01/10/12 | Sat 01/12/12    |          |       |          |       |              |               | 100%     |        |          |        |          |       |          |       |          |       |          |
| 89 | Review Financial Manageme                            | erSun 01/01/12 | Fri 01/06/12    |          |       |          |       |              | 100%          |          |        |          |        |          |       |          |       |          |       |          |
| 90 | Convert HRA dwellings to biomass heating systems     | Thu 01/12/11   | Sun 31/03/13    |          |       |          |       |              |               | 100      | 1%     |          |        |          |       |          |       |          |       |          |
| 91 | Procurement of housing and                           | Sat 31/03/12   | Sat 31/03/12    |          |       |          |       | 1 100        | )%            |          |        |          |        |          |       |          |       |          |       |          |
| 92 | Jephson Gardens Improveme                            | erThu 01/03/12 | Sun 01/04/12    |          |       |          |       | <b>=</b> 100 | )%            |          |        |          |        |          |       |          |       |          |       |          |
| 93 | Parks Intervention                                   | Tue 01/11/11   | Sun 01/04/12    |          |       |          |       | 100          | )%            |          |        |          |        |          |       |          |       |          |       |          |
| 94 | Contract Services<br>Intervention                    | Tue 01/11/11   | Sun 01/04/12    |          |       |          |       | 100          | )%            |          |        |          |        |          |       |          |       |          |       |          |