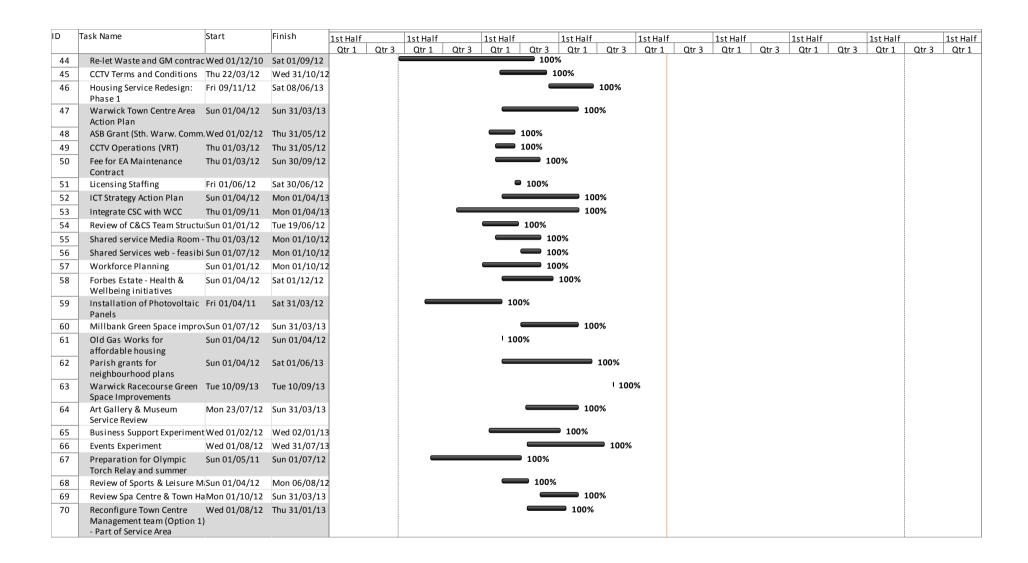

| ID | Task Name                                            | Start          | Finish          | 1st Half |       | 1st Half |       | 1st Half     |               | 1st Half |        | 1st Half | :      | 1st Half |       | 1st Half |       | 1st Half |       | 1st Half |
|----|------------------------------------------------------|----------------|-----------------|----------|-------|----------|-------|--------------|---------------|----------|--------|----------|--------|----------|-------|----------|-------|----------|-------|----------|
| -  |                                                      |                |                 | Otr 1    | Qtr 3 | Otr 1    | Qtr 3 | Qtr 1        | Qtr 3         | Qtr 1    | Qtr 3  |          | Qtr 3  | Qtr 1    | Qtr 3 |          | Qtr 3 |          | Qtr 3 | Qtr 1    |
| 71 | Reduce budget for Historic<br>Building Grants Scheme | Tue 10/09/13   | Tue 10/09/13    |          | Quis  | QuI      | Qu 3  | Qu I         | Qu 3          | QuI      | 1 100% |          | - Qu 3 | Qui      | Qu 3  | - QUI    | Qu 3  | Qu I     | Qu 3  | - Qu I   |
| 72 | Reduce Building Control staffing establishment       | Sun 01/04/12   | Wed<br>01/08/12 |          |       |          |       |              | <b>=</b> 100% |          |        |          |        |          |       |          |       |          |       |          |
| 73 | Reduce ED&R Publicity &<br>Promotion Budget          | Sun 01/04/12   | Wed<br>01/08/12 |          |       |          |       |              | <b>1</b> 00%  |          |        |          |        |          |       |          |       |          |       |          |
| 74 | Reduce external subscriptionSun 01/04/12             |                | Wed 01/08/12    | 2        |       |          |       |              | <b>1</b> 00%  |          |        |          |        |          |       |          |       |          |       |          |
| 75 | Reduce training costs (Building Control)             | Sun 01/04/12   | Wed<br>01/08/12 |          |       |          |       |              | <b>1</b> 00%  |          |        |          |        |          |       |          |       |          |       |          |
| 76 | Reduce use of consultants (Building control)         | 1 1            | Wed<br>01/08/12 |          |       |          |       |              | <b>1</b> 00%  |          |        |          |        |          |       |          |       |          |       |          |
| 77 | Adapt services in response t                         | oThu 01/09/11  | Sat 31/03/12    |          |       |          |       | 100          | )%            |          |        |          |        |          |       |          |       |          |       |          |
| 78 | Air Pollution Monitoring -<br>Implementation of new  | Sun 01/04/12   | Tue 31/07/12    |          |       |          |       |              | <b>1</b> 00%  |          |        |          |        |          |       |          |       |          |       |          |
| 79 | Change Bereavement<br>Charges Scheme (remove         | Mon 01/10/12   | Wed<br>10/10/12 |          |       |          |       |              | • 10          | 0%       |        |          |        |          |       |          |       |          |       |          |
| 80 | Implementation of new<br>Public Health Agenda        | Sun 01/04/12   | Sun 31/03/13    |          |       |          |       |              |               | 100      | 1%     |          |        |          |       |          |       |          |       |          |
| 81 | Budgets Review - Post final accounts                 | Sun 01/04/12   | Wed<br>01/08/12 |          |       |          |       |              | <b>1</b> 00%  |          |        |          |        |          |       |          |       |          |       |          |
| 82 | Deliver Officer Finance<br>Training                  | Thu 01/03/12   | Fri 01/06/12    |          |       |          |       |              | 100%          |          |        |          |        |          |       |          |       |          |       |          |
| 83 | Finance Restructure - Phase                          | 1Fri 01/06/12  | Sat 01/12/12    |          |       |          |       |              |               | 100%     |        |          |        |          |       |          |       |          |       |          |
| 84 | Finance Restructure - Phase 2 Payroll/HR             | Fri 01/06/12   | Tue 01/01/13    |          |       |          |       |              |               | 100%     |        |          |        |          |       |          |       |          |       |          |
| 85 | Prepare Benefits Fraud<br>business case              | Sun 01/04/12   | Sat 01/09/12    |          |       |          |       |              | <b>—</b> 1009 | %        |        |          |        |          |       |          |       |          |       |          |
| 86 | Renew Insurance Contracts                            | Sun 01/04/12   | Thu 01/11/12    |          |       |          |       |              | 1             | .00%     |        |          |        |          |       |          |       |          |       |          |
| 87 | Review Code of Financial<br>Practice                 | Mon 01/10/12   | Fri 01/03/13    |          |       |          |       |              |               | 100%     | 6      |          |        |          |       |          |       |          |       |          |
| 88 | Review discretionary budget                          | s Mon 01/10/12 | Sat 01/12/12    |          |       |          |       |              |               | 100%     |        |          |        |          |       |          |       |          |       |          |
| 89 | Review Financial Manageme                            | erSun 01/01/12 | Fri 01/06/12    |          |       |          |       |              | 100%          |          |        |          |        |          |       |          |       |          |       |          |
| 90 | Convert HRA dwellings to biomass heating systems     | Thu 01/12/11   | Sun 31/03/13    |          |       |          |       |              |               | 100      | 1%     |          |        |          |       |          |       |          |       |          |
| 91 | Procurement of housing and                           | Sat 31/03/12   | Sat 31/03/12    |          |       |          |       | 1 100        | )%            |          |        |          |        |          |       |          |       |          |       |          |
| 92 | Jephson Gardens Improveme                            | erThu 01/03/12 | Sun 01/04/12    |          |       |          |       | <b>=</b> 100 | )%            |          |        |          |        |          |       |          |       |          |       |          |
| 93 | Parks Intervention                                   | Tue 01/11/11   | Sun 01/04/12    |          |       |          |       | 100          | )%            |          |        |          |        |          |       |          |       |          |       |          |
| 94 | Contract Services<br>Intervention                    | Tue 01/11/11   | Sun 01/04/12    |          |       |          |       | 100          | )%            |          |        |          |        |          |       |          |       |          |       |          |