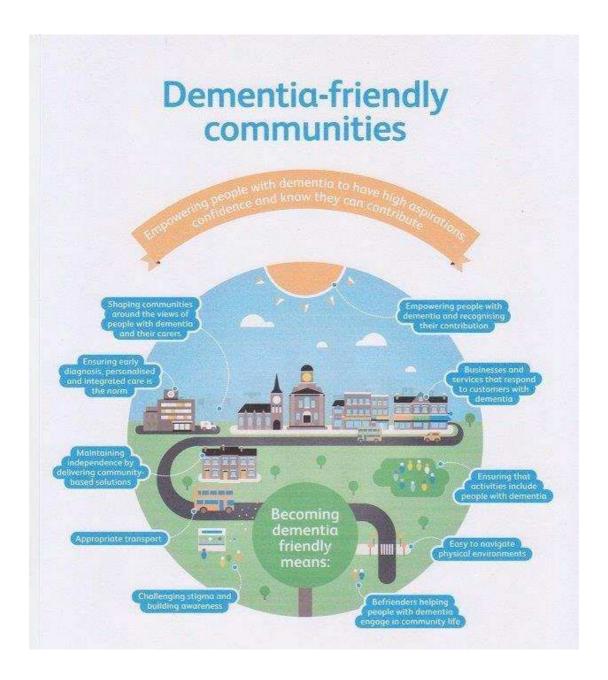

### 2 RECOMMENDATIONS

It was recommended:

- 2.1 That this authority contributes where it can to an agenda of:
  - Shaping communities around the views of people with dementia and their carers
  - Challenging stigma and building awareness
  - Ensuring that activities include people with dementia
  - Empowering people with dementia and recognising their contribution
  - Ensuring early diagnosis, personalised and integrated care is the norm
  - Befrienders helping people with dementia engage in community life
  - Maintaining independence by delivering community- based solutions
  - Appropriate transport
  - Easy to navigate physical environments
  - Businesses and services that respond to customers with dementia
- 2.2 The Local Government Association advise that recognition will come from: