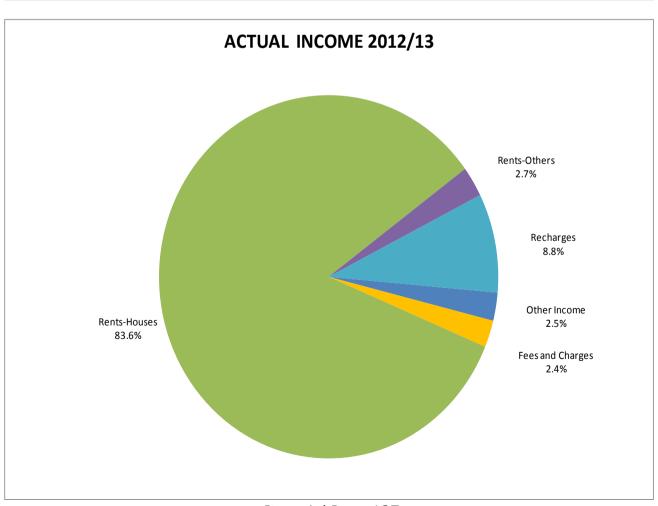

|                                              | LATEST BUDGET<br>2012/13<br>£ | ACTUAL<br>2012/13<br>£ | VARIATION<br>2012/13<br>£ |     |
|----------------------------------------------|-------------------------------|------------------------|---------------------------|-----|
| HOUSING REVENUE ACCOUNT SUBJECTIVE ANALYSIS: |                               |                        |                           |     |
| EXPENDITURE:                                 |                               |                        |                           |     |
| Employees                                    | 2,427,900                     | 2,363,500              | (64,400)                  | (F) |
| Premises                                     | 5,324,800                     | 5,305,078              | (19,722)                  | (F) |
| Transport                                    | 103,700                       | 95,348                 | (8,352)                   | (F) |
| Supplies and Services                        | 1,076,400                     | 1,023,375              | (53,025)                  | (F) |
| Third Party Payments                         | 496,200                       | 396,560                | (99,640)                  | (F) |
| Support Services                             | 3,708,000                     | 3,596,068              | (111,932)                 | (F) |
| Capital Charges                              | 2,704,400                     | 2,645,216              | (59,184)                  | (F) |
| TOTAL EXPENDITURE                            | 15,841,400                    | 15,425,145             | (416,255)                 | (F) |
| INCOME:                                      |                               |                        |                           |     |
| Other Grants and Contributions               | (531,700)                     | (552,309)              | (20,609)                  | (F) |
| Other Income                                 | (87,000)                      | (168,456)              | (81,456)                  | (F) |
| Fees and Charges                             | (649,800)                     | (676,087)              | (26,287)                  | (F) |
| Rents-Houses                                 | (23,682,500)                  | (23,777,070)           | (94,570)                  | (F) |
| Rents-Others                                 | (782,000)                     | (772,577)              | 9,423                     | (A) |
| Recharges                                    | (2,413,700)                   | (2,495,258)            | (81,558)                  | (F) |
| TOTAL INCOME                                 | (28,146,700)                  | (28,441,757)           | (295,057)                 | (F) |
| NET COST OF HRA SERVICES                     | (12,305,300)                  | (13,016,612)           | (711,312)<br>======       | (F) |