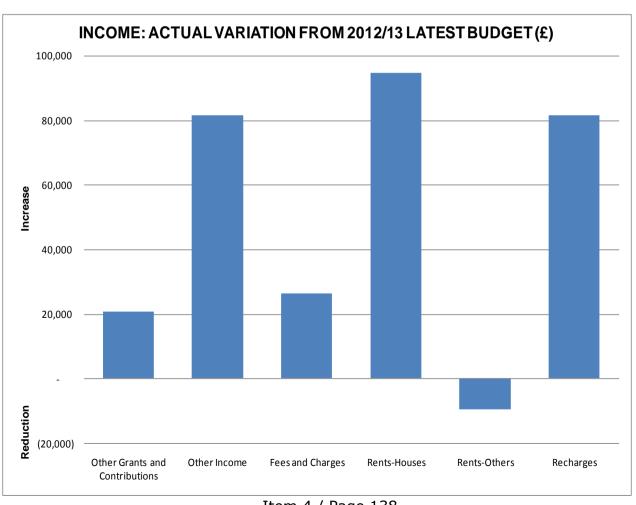

|                                              | LATEST BUDGET<br>2012/13<br>£ | ACTUAL<br>2012/13<br>£ | VARIATION<br>2012/13<br>£ |     |
|----------------------------------------------|-------------------------------|------------------------|---------------------------|-----|
| HOUSING REVENUE ACCOUNT SUBJECTIVE ANALYSIS: |                               |                        |                           |     |
| EXPENDITURE:                                 |                               |                        |                           |     |
| Employees                                    | 2,427,900                     | 2,363,500              | (64,400)                  | (F) |
| Premises                                     | 5,324,800                     | 5,305,078              | (19,722)                  | (F) |
| Transport                                    | 103,700                       | 95,348                 | (8,352)                   | (F) |
| Supplies and Services                        | 1,076,400                     | 1,023,375              | (53,025)                  | (F) |
| Third Party Payments                         | 496,200                       | 396,560                | (99,640)                  | (F) |
| Support Services                             | 3,708,000                     | 3,596,068              | (111,932)                 | (F) |
| Capital Charges                              | 2,704,400                     | 2,645,216              | (59,184)                  | (F) |
| TOTAL EXPENDITURE                            | 15,841,400                    | 15,425,145             | (416,255)                 | (F) |
| INCOME:                                      |                               |                        |                           |     |
| Other Grants and Contributions               | (531,700)                     | (552,309)              | (20,609)                  | (F) |
| Other Income                                 | (87,000)                      | (168,456)              | (81,456)                  | (F) |
| Fees and Charges                             | (649,800)                     | (676,087)              | (26,287)                  | (F) |
| Rents-Houses                                 | (23,682,500)                  | (23,777,070)           | (94,570)                  | (F) |
| Rents-Others                                 | (782,000)                     | (772,577)              | 9,423                     | (A) |
| Recharges                                    | (2,413,700)                   | (2,495,258)            | (81,558)                  | (F) |
| TOTAL INCOME                                 | (28,146,700)                  | (28,441,757)           | (295,057)                 | (F) |
| NET COST OF HRA SERVICES                     | (12,305,300)                  | (13,016,612)           | (711,312)<br>======       | (F) |