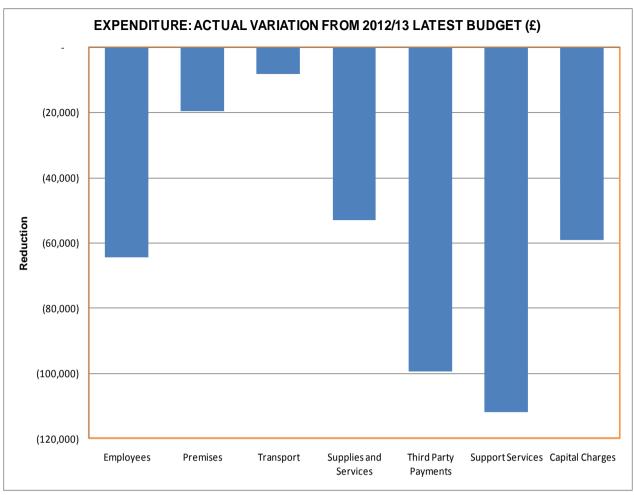

|                                              | LATEST BUDGET<br>2012/13<br>£ | ACTUAL<br>2012/13<br>£ | VARIATION<br>2012/13<br>£ |     |
|----------------------------------------------|-------------------------------|------------------------|---------------------------|-----|
| HOUSING REVENUE ACCOUNT SUBJECTIVE ANALYSIS: |                               |                        |                           |     |
| EXPENDITURE:                                 |                               |                        |                           |     |
| Employees                                    | 2,427,900                     | 2,363,500              | (64,400)                  | (F) |
| Premises                                     | 5,324,800                     | 5,305,078              | (19,722)                  | (F) |
| Transport                                    | 103,700                       | 95,348                 | (8,352)                   | (F) |
| Supplies and Services                        | 1,076,400                     | 1,023,375              | (53,025)                  | (F) |
| Third Party Payments                         | 496,200                       | 396,560                | (99,640)                  | (F) |
| Support Services                             | 3,708,000                     | 3,596,068              | (111,932)                 | (F) |
| Capital Charges                              | 2,704,400                     | 2,645,216              | (59,184)                  | (F) |
| TOTAL EXPENDITURE                            | 15,841,400                    | 15,425,145             | (416,255)                 | (F) |
| INCOME:                                      |                               |                        |                           |     |
| Other Grants and Contributions               | (531,700)                     | (552,309)              | (20,609)                  | (F) |
| Other Income                                 | (87,000)                      | (168,456)              | (81,456)                  | (F) |
| Fees and Charges                             | (649,800)                     | (676,087)              | (26,287)                  | (F) |
| Rents-Houses                                 | (23,682,500)                  | (23,777,070)           | (94,570)                  | (F) |
| Rents-Others                                 | (782,000)                     | (772,577)              | 9,423                     | (A) |
| Recharges                                    | (2,413,700)                   | (2,495,258)            | (81,558)                  | (F) |
| TOTAL INCOME                                 | (28,146,700)                  | (28,441,757)           | (295,057)                 | (F) |
| NET COST OF HRA SERVICES                     | (12,305,300)                  | (13,016,612)           | (711,312)<br>======       | (F) |