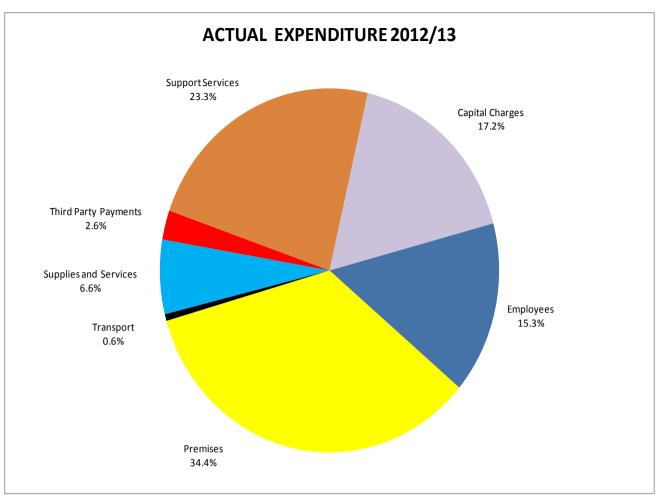

|                                              | LATEST BUDGET<br>2012/13<br>£ | ACTUAL<br>2012/13<br>£ | VARIATION<br>2012/13<br>£ |     |
|----------------------------------------------|-------------------------------|------------------------|---------------------------|-----|
| HOUSING REVENUE ACCOUNT SUBJECTIVE ANALYSIS: |                               |                        |                           |     |
| EXPENDITURE:                                 |                               |                        |                           |     |
| Employees                                    | 2,427,900                     | 2,363,500              | (64,400)                  | (F) |
| Premises                                     | 5,324,800                     | 5,305,078              | (19,722)                  | (F) |
| Transport                                    | 103,700                       | 95,348                 | (8,352)                   | (F) |
| Supplies and Services                        | 1,076,400                     | 1,023,375              | (53,025)                  | (F) |
| Third Party Payments                         | 496,200                       | 396,560                | (99,640)                  | (F) |
| Support Services                             | 3,708,000                     | 3,596,068              | (111,932)                 | (F) |
| Capital Charges                              | 2,704,400                     | 2,645,216              | (59,184)                  | (F) |
| TOTAL EXPENDITURE                            | 15,841,400                    | 15,425,145             | (416,255)                 | (F) |
| INCOME:                                      |                               |                        |                           |     |
| Other Grants and Contributions               | (531,700)                     | (552,309)              | (20,609)                  | (F) |
| Other Income                                 | (87,000)                      | (168,456)              | (81,456)                  | (F) |
| Fees and Charges                             | (649,800)                     | (676,087)              | (26,287)                  | (F) |
| Rents-Houses                                 | (23,682,500)                  | (23,777,070)           | (94,570)                  | (F) |
| Rents-Others                                 | (782,000)                     | (772,577)              | 9,423                     | (A) |
| Recharges                                    | (2,413,700)                   | (2,495,258)            | (81,558)                  | (F) |
| TOTAL INCOME                                 | (28,146,700)                  | (28,441,757)           | (295,057)                 | (F) |
| NET COST OF HRA SERVICES                     | (12,305,300)                  | (13,016,612)           | (711,312)<br>======       | (F) |