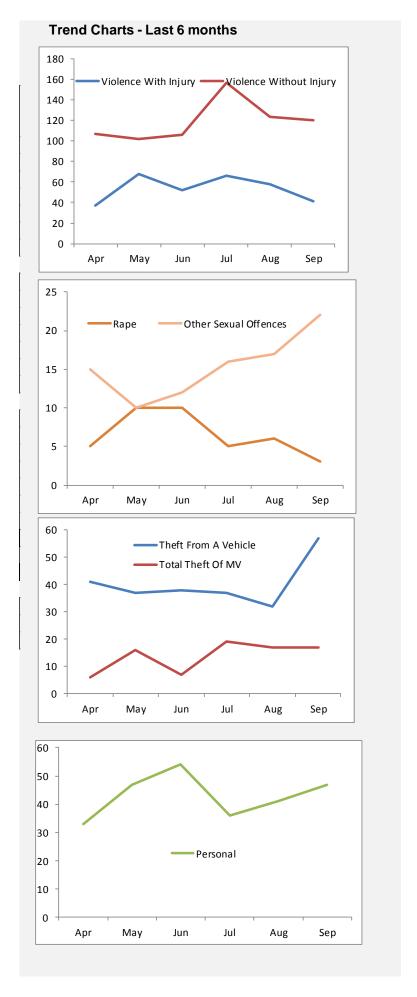

#### Trend Charts for Stratford District, September 2018

Sources: Athena Warwickshire Police Reporting System, STORM Incident Reporting System, Warwickshire Police

Trend Charts for Warwick District, September 2018