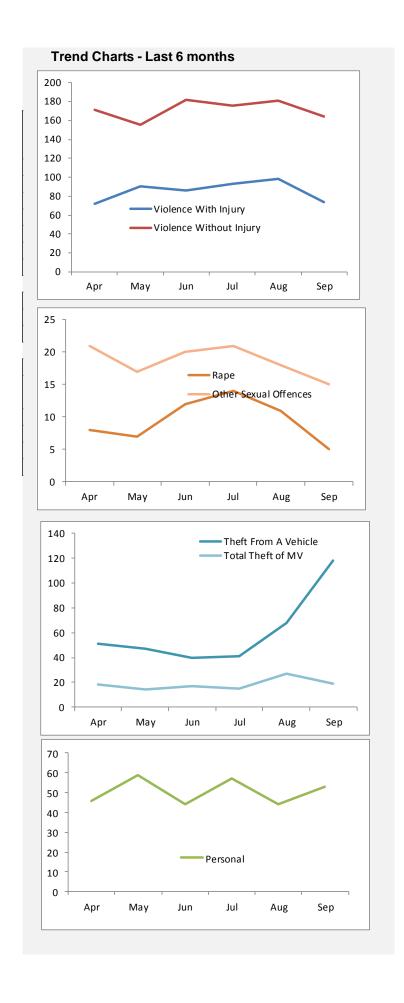

#### Trend Charts for Stratford District, September 2018

Sources: Athena Warwickshire Police Reporting System, STORM Incident Reporting System, Warwickshire Police

Trend Charts for Warwick District, September 2018

Sources: Athena Warwickshire Police Reporting System, STORM Incident Reporting System, Warwickshire Police