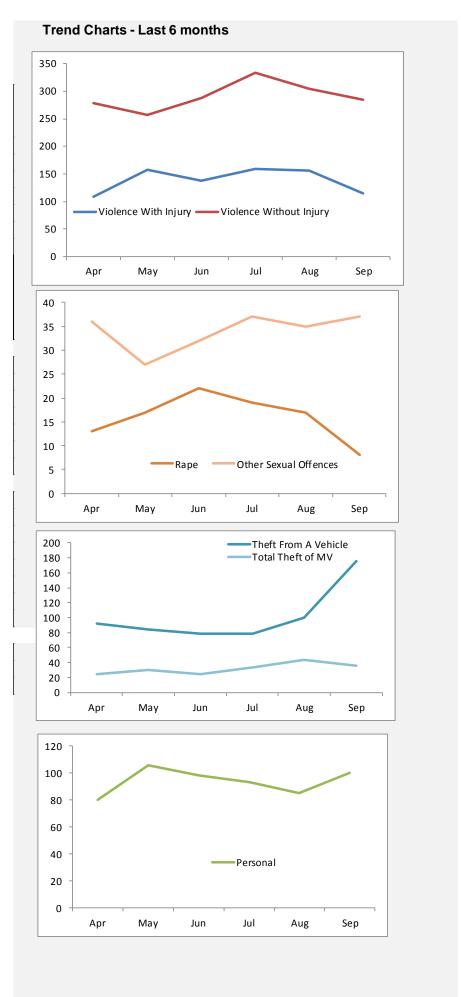

Athena Warwickshire Police Reporting System, From October 2017

Trend Charts for South Warwickshire, September 2018

Sources: Athena Warwickshire Police Reporting System, STORM Incident Reporting System, Warwickshire Police