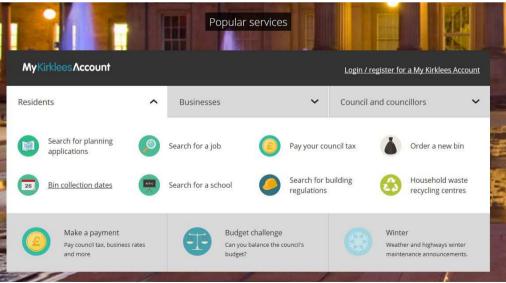

## Appendix D: Photographic illustration of potential self-serve technology

Photo 1: Self -Scanning facility at Kirklees Council Offices

Photo 2: Examples of Kiosk Software offering the main on-line query options