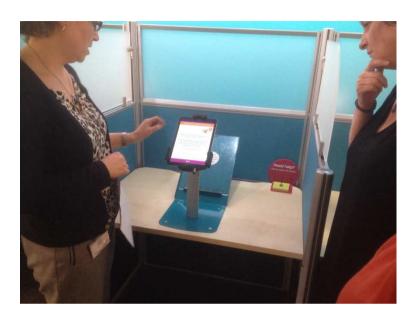

## Appendix D: Photographic illustration of potential self-serve technology

Photo 1: Self -Scanning facility at Kirklees Council Offices

Photo 2: Examples of Kiosk Software offering the main on-line query options