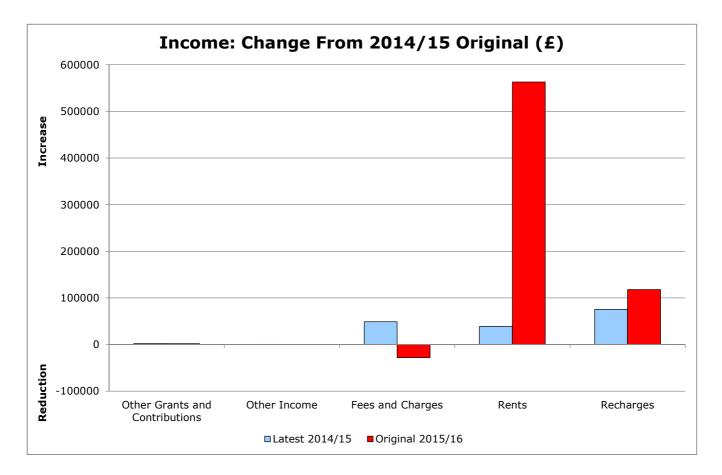

| Budget Changes: Adverse +ve / Favourable (-ve)                                                                                                                                                                                               |                       |                               |
|----------------------------------------------------------------------------------------------------------------------------------------------------------------------------------------------------------------------------------------------|-----------------------|-------------------------------|
| <b>Premises:</b><br>Revenue Repairs and Maintenance (see C12)<br>Housing Repairs Supervision (recharge from Supervision & Mangement)                                                                                                         | 135,900               | 595,300                       |
| Proposed Asset Management service redesign: Projected long term saving<br>Temporary Posts<br>Revised allocation between Repairs Supervision and Supervision & Management                                                                     | 0<br>0<br>202,500     | (21,700)<br>36,000<br>227,800 |
| Supplies and Services:                                                                                                                                                                                                                       | 202,500               | 227,000                       |
| Increased Insurance Provision required<br>Increased Bad Debt Provision to allow for expected introduction of Universal Credit                                                                                                                | 85,200<br>0           | 0<br>105,600                  |
| <b>Supervision &amp; Management:</b><br>Changes in Supervision & Management - General (see C6)<br>Changes in Supervision & Management - General (see C8 to C11)                                                                              | 55,800<br>(4,700)     | (69,600)<br>(24,300)          |
| Capital Charges:<br>Change in Depreciation                                                                                                                                                                                                   | 126,800               | 173,200                       |
| <b>Income:</b><br>Housing Rents updated for sales, acquisitions, voids and base business plan increase<br>2015/16 Rents will be decided in February 2015                                                                                     | (38,800)              | (562,900)                     |
| Interest and Servicing of Debt:<br>Interest receivable updated for latest projected balances & rates                                                                                                                                         | (49,000)              | (54,500)                      |
| <b>Capital Financing:</b><br>Change in adjustment from Housing Depreciation to Major Repairs Allowance<br>Revenue Contribution to Capital Outlay (RCCO): Current capital programme                                                           | 131,800<br>110,400    | 108,300<br>184,000            |
| Reversal of items not included in Net Operational Expenditure:<br>Accounting change: non-dwelling depreciation now retained in Major Repairs Reserve                                                                                         | 431,600               | 431,600                       |
| <b>Contributions to/from Reserves:</b><br>Net Contribution to HRA Early Retirement Reserve required due to Service Redesign<br>Reduced contribution to HRA Capital Investment Reserve possible, due to the effect<br>of all other variations | 56,800<br>(1,229,100) | 0<br>(1,128,700)              |