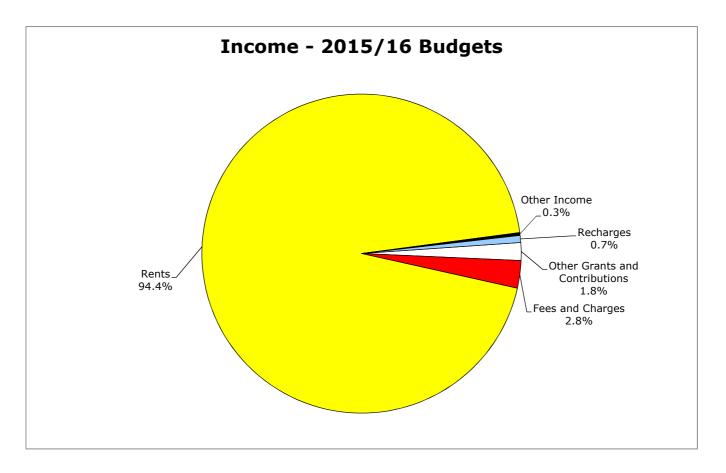

|                                                                                                                                                                                                                                                          |                                                                                                                                          |                                                                                                                               |                                                                                                                               | Appendix C <sup>2</sup>                                                                                                       |  |
|----------------------------------------------------------------------------------------------------------------------------------------------------------------------------------------------------------------------------------------------------------|------------------------------------------------------------------------------------------------------------------------------------------|-------------------------------------------------------------------------------------------------------------------------------|-------------------------------------------------------------------------------------------------------------------------------|-------------------------------------------------------------------------------------------------------------------------------|--|
|                                                                                                                                                                                                                                                          | Actual<br>2013/14<br>£                                                                                                                   | Original<br>Budget<br>2014/15<br>£                                                                                            | Latest<br>Budget<br>2014/15<br>£                                                                                              | Base<br>Budget<br>2015/16<br>£                                                                                                |  |
| S7000 Housing Revenue Account (HRA)                                                                                                                                                                                                                      | -                                                                                                                                        | -                                                                                                                             | -                                                                                                                             | -                                                                                                                             |  |
| Expenditure                                                                                                                                                                                                                                              |                                                                                                                                          |                                                                                                                               |                                                                                                                               |                                                                                                                               |  |
| Revenue Repairs and Maintenance (see C12)<br>Housing Repairs Supervision<br>Electricity<br>NNDR<br>Council Tax<br>Water Charges-Metered                                                                                                                  | 4,965,095<br>561,794<br>255<br>1,744<br>18,229<br>33,973                                                                                 | 4,732,000<br>440,200<br>300<br>-<br>19,000<br>32,600                                                                          | 4,867,900<br>642,700<br>300<br>1,300<br>19,000<br>32,600                                                                      | 5,327,300<br>682,300<br>300<br>1,400<br>19,500<br>32,600                                                                      |  |
| Premises                                                                                                                                                                                                                                                 | 5,581,090                                                                                                                                | 5,224,100                                                                                                                     | 5,563,800                                                                                                                     | 6,063,400                                                                                                                     |  |
| Debt Recovery Agency Costs<br>Contribution to Insurance Provision<br>Bad Debts Provision                                                                                                                                                                 | 2,229<br>48,698<br>99,064                                                                                                                | 3,900<br>15,000<br>331,400                                                                                                    | 3,900<br>100,200<br>331,400                                                                                                   | 3,900<br>15,000<br>437,000                                                                                                    |  |
| Supplies and Services                                                                                                                                                                                                                                    | 149,991                                                                                                                                  | 350,300                                                                                                                       | 435,500                                                                                                                       | 455,900                                                                                                                       |  |
| Supervision & Management - General (see C6)<br>Supervision & Management - Special (see C8 to C11)                                                                                                                                                        | 2,487,970<br>2,106,309                                                                                                                   | 2,522,700<br>2,256,900                                                                                                        | 2,578,500<br>2,252,200                                                                                                        | 2,453,100<br>2,232,600                                                                                                        |  |
| Support Services                                                                                                                                                                                                                                         | 4,594,279                                                                                                                                | 4,779,600                                                                                                                     | 4,830,700                                                                                                                     | 4,685,700                                                                                                                     |  |
| Revaluation of Fixed Assets<br>REFCUS<br>Depreciation on Council Dwellings<br>Depreciation on Other HRA Properties<br>Depreciation on Equipment                                                                                                          | (16,499,554)<br>55,627<br>2,159,720<br>403,712<br>27,850                                                                                 | 100,000<br>2,306,300<br>403,800<br>27,800                                                                                     | -<br>100,000<br>2,443,700<br>396,800<br>24,200                                                                                | 100,000<br>2,489,700<br>396,800<br>24,600                                                                                     |  |
| Capital Charges                                                                                                                                                                                                                                          | (13,852,645)                                                                                                                             | 2,837,900                                                                                                                     | 2,964,700                                                                                                                     | 3,011,100                                                                                                                     |  |
| Total Expenditure                                                                                                                                                                                                                                        | (3,527,285)                                                                                                                              | 13,191,900                                                                                                                    | 13,794,700                                                                                                                    | 14,216,100                                                                                                                    |  |
| Income                                                                                                                                                                                                                                                   |                                                                                                                                          |                                                                                                                               |                                                                                                                               |                                                                                                                               |  |
| Other Income<br>Other Licences<br>Heating Charges<br>Service Charges<br>Service Charges Supporting People<br>Water Charges<br>Rents - Housing<br>Rents - Garages<br>Rents - Other<br>General Fund Share of Open Spaces<br>Other Grants and Contributions | (1,657)<br>(4,023)<br>(103,099)<br>(152,845)<br>(132,278)<br>(31,391)<br>(24,473,818)<br>(475,006)<br>(307,099)<br>(37,900)<br>(464,504) | (4,100)<br>(102,900)<br>(131,200)<br>(133,300)<br>(31,100)<br>(25,162,100)<br>(486,000)<br>(320,000)<br>(37,900)<br>(461,800) | (4,100)<br>(102,900)<br>(131,200)<br>(134,300)<br>(31,100)<br>(25,200,900)<br>(486,000)<br>(320,000)<br>(37,900)<br>(463,700) | (4,100)<br>(102,900)<br>(131,200)<br>(134,300)<br>(31,100)<br>(25,725,000)<br>(486,000)<br>(320,000)<br>(37,900)<br>(463,700) |  |
| Total Income                                                                                                                                                                                                                                             | (26,183,620)                                                                                                                             | (26,870,400)                                                                                                                  | (26,912,100)                                                                                                                  | (27,436,200)                                                                                                                  |  |
| Net Income From HRA Services                                                                                                                                                                                                                             | (29,710,905)                                                                                                                             | (13,678,500)                                                                                                                  | (13,117,400)                                                                                                                  | (13,220,100)                                                                                                                  |  |
| Debt Charges - Premiums & Discounts<br>Interest Payable<br>Interest Receivable - Balances<br>Interest Receivable - Advances (RTB)                                                                                                                        | 11,374<br>4,765,564<br>(131,700)<br>(78)                                                                                                 | 4,765,600<br>(117,900)<br>(100)                                                                                               | 4,765,600<br>(167,000)<br>-                                                                                                   | 4,765,600<br>(172,500)<br>-                                                                                                   |  |
| Reverse REFCUS<br>Reverse Depreciation Other HRA Property & Equip.                                                                                                                                                                                       | (55,627)                                                                                                                                 | (100,000)<br>(431,600)                                                                                                        | (100,000)                                                                                                                     | (100,000)                                                                                                                     |  |
| Net Operational Income                                                                                                                                                                                                                                   | (25,121,372)                                                                                                                             | (9,562,500)                                                                                                                   | (8,618,800)                                                                                                                   | (8,727,000)                                                                                                                   |  |