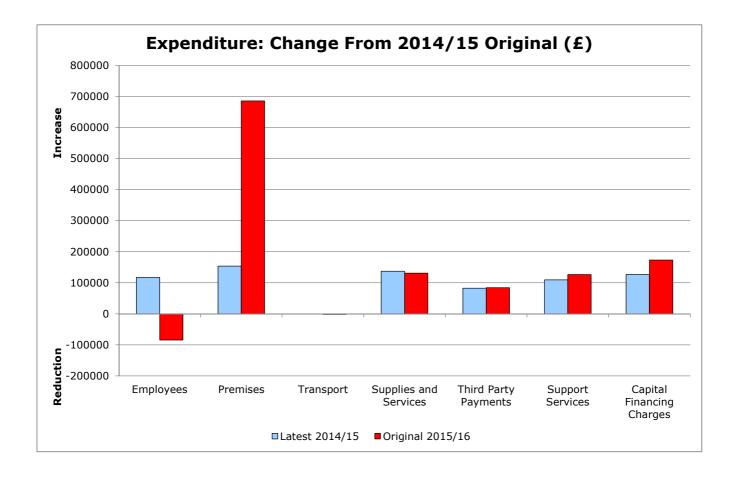

| Budget Changes: Adverse +ve / Favourable (-ve)                                                                                                                                                                                               |                       |                               |
|----------------------------------------------------------------------------------------------------------------------------------------------------------------------------------------------------------------------------------------------|-----------------------|-------------------------------|
| <b>Premises:</b><br>Revenue Repairs and Maintenance (see C12)<br>Housing Repairs Supervision (recharge from Supervision & Mangement)                                                                                                         | 135,900               | 595,300                       |
| Proposed Asset Management service redesign: Projected long term saving<br>Temporary Posts<br>Revised allocation between Repairs Supervision and Supervision & Management                                                                     | 0<br>0<br>202,500     | (21,700)<br>36,000<br>227,800 |
| Supplies and Services:                                                                                                                                                                                                                       | 202,500               | 227,000                       |
| Increased Insurance Provision required<br>Increased Bad Debt Provision to allow for expected introduction of Universal Credit                                                                                                                | 85,200<br>0           | 0<br>105,600                  |
| <b>Supervision &amp; Management:</b><br>Changes in Supervision & Management - General (see C6)<br>Changes in Supervision & Management - General (see C8 to C11)                                                                              | 55,800<br>(4,700)     | (69,600)<br>(24,300)          |
| Capital Charges:<br>Change in Depreciation                                                                                                                                                                                                   | 126,800               | 173,200                       |
| <b>Income:</b><br>Housing Rents updated for sales, acquisitions, voids and base business plan increase<br>2015/16 Rents will be decided in February 2015                                                                                     | (38,800)              | (562,900)                     |
| Interest and Servicing of Debt:<br>Interest receivable updated for latest projected balances & rates                                                                                                                                         | (49,000)              | (54,500)                      |
| <b>Capital Financing:</b><br>Change in adjustment from Housing Depreciation to Major Repairs Allowance<br>Revenue Contribution to Capital Outlay (RCCO): Current capital programme                                                           | 131,800<br>110,400    | 108,300<br>184,000            |
| Reversal of items not included in Net Operational Expenditure:<br>Accounting change: non-dwelling depreciation now retained in Major Repairs Reserve                                                                                         | 431,600               | 431,600                       |
| <b>Contributions to/from Reserves:</b><br>Net Contribution to HRA Early Retirement Reserve required due to Service Redesign<br>Reduced contribution to HRA Capital Investment Reserve possible, due to the effect<br>of all other variations | 56,800<br>(1,229,100) | 0<br>(1,128,700)              |