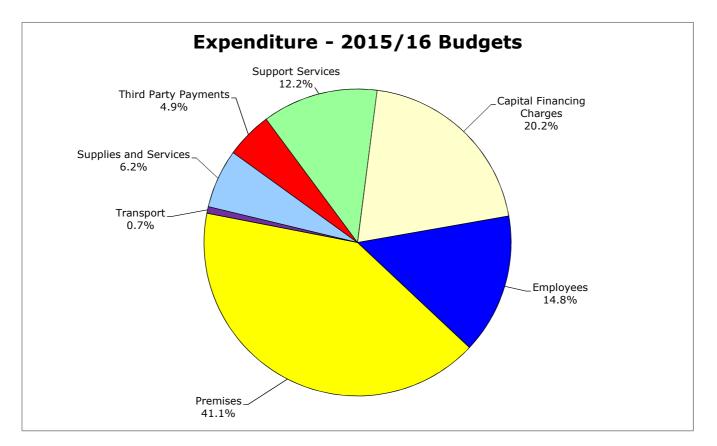

# Housing Revenue Account (HRA) Subjective Analysis:

Internal Support Service Recharges within the HRA netted off to show only real recharges in and out of the HRA

| <b>Expenditure</b><br>Employees<br>Premises<br>Transport<br>Supplies and Services<br>Third Party Payments<br>Support Services<br>Capital Financing Charges | 2,373,515<br>5,619,062<br>99,936<br>577,271<br>776,311<br>1,567,747<br>(13,852,645) | 2,288,300<br>5,426,200<br>102,300<br>794,200<br>638,700<br>1,687,200<br>2,837,900 | 2,405,400<br>5,579,600<br>102,300<br>931,100<br>721,400<br>1,796,500<br>2,964,700 | 2,203,600<br>6,111,600<br>100,400<br>925,100<br>722,600<br>1,813,300<br>3,011,100 |
|------------------------------------------------------------------------------------------------------------------------------------------------------------|-------------------------------------------------------------------------------------|-----------------------------------------------------------------------------------|-----------------------------------------------------------------------------------|-----------------------------------------------------------------------------------|
| Total Expenditure                                                                                                                                          | (2,838,803)                                                                         | 13,774,800                                                                        | 14,501,000                                                                        | 14,887,700                                                                        |
| <b>Income</b><br>Other Grants and Contributions<br>Other Income<br>Fees and Charges<br>Rents<br>Recharges                                                  | (513,276)<br>(141,788)<br>(859,466)<br>(25,255,923)<br>(101,649)                    | (499,700)<br>(83,800)<br>(817,200)<br>(25,968,100)<br>(84,500)                    | (501,700)<br>(84,000)<br>(865,900)<br>(26,006,900)<br>(159,900)                   | (501,600)<br>(83,700)<br>(789,100)<br>(26,531,000)<br>(202,400)                   |
| Total Income                                                                                                                                               | (26,872,102)                                                                        | (27,453,300)                                                                      | (27,618,400)                                                                      | (28,107,800)                                                                      |
| Net Income                                                                                                                                                 | (29,710,905)                                                                        | (13,678,500)                                                                      | (13,117,400)                                                                      | (13,220,100)                                                                      |

|                                                                                                                                                                                                                                                          |                                                                                                                                          |                                                                                                                               |                                                                                                                               | Appendix C <sup>2</sup>                                                                                                       |  |
|----------------------------------------------------------------------------------------------------------------------------------------------------------------------------------------------------------------------------------------------------------|------------------------------------------------------------------------------------------------------------------------------------------|-------------------------------------------------------------------------------------------------------------------------------|-------------------------------------------------------------------------------------------------------------------------------|-------------------------------------------------------------------------------------------------------------------------------|--|
|                                                                                                                                                                                                                                                          | Actual<br>2013/14<br>£                                                                                                                   | Original<br>Budget<br>2014/15<br>£                                                                                            | Latest<br>Budget<br>2014/15<br>£                                                                                              | Base<br>Budget<br>2015/16<br>£                                                                                                |  |
| S7000 Housing Revenue Account (HRA)                                                                                                                                                                                                                      | -                                                                                                                                        | -                                                                                                                             | -                                                                                                                             | -                                                                                                                             |  |
| Expenditure                                                                                                                                                                                                                                              |                                                                                                                                          |                                                                                                                               |                                                                                                                               |                                                                                                                               |  |
| Revenue Repairs and Maintenance (see C12)<br>Housing Repairs Supervision<br>Electricity<br>NNDR<br>Council Tax<br>Water Charges-Metered                                                                                                                  | 4,965,095<br>561,794<br>255<br>1,744<br>18,229<br>33,973                                                                                 | 4,732,000<br>440,200<br>300<br>-<br>19,000<br>32,600                                                                          | 4,867,900<br>642,700<br>300<br>1,300<br>19,000<br>32,600                                                                      | 5,327,300<br>682,300<br>300<br>1,400<br>19,500<br>32,600                                                                      |  |
| Premises                                                                                                                                                                                                                                                 | 5,581,090                                                                                                                                | 5,224,100                                                                                                                     | 5,563,800                                                                                                                     | 6,063,400                                                                                                                     |  |
| Debt Recovery Agency Costs<br>Contribution to Insurance Provision<br>Bad Debts Provision                                                                                                                                                                 | 2,229<br>48,698<br>99,064                                                                                                                | 3,900<br>15,000<br>331,400                                                                                                    | 3,900<br>100,200<br>331,400                                                                                                   | 3,900<br>15,000<br>437,000                                                                                                    |  |
| Supplies and Services                                                                                                                                                                                                                                    | 149,991                                                                                                                                  | 350,300                                                                                                                       | 435,500                                                                                                                       | 455,900                                                                                                                       |  |
| Supervision & Management - General (see C6)<br>Supervision & Management - Special (see C8 to C11)                                                                                                                                                        | 2,487,970<br>2,106,309                                                                                                                   | 2,522,700<br>2,256,900                                                                                                        | 2,578,500<br>2,252,200                                                                                                        | 2,453,100<br>2,232,600                                                                                                        |  |
| Support Services                                                                                                                                                                                                                                         | 4,594,279                                                                                                                                | 4,779,600                                                                                                                     | 4,830,700                                                                                                                     | 4,685,700                                                                                                                     |  |
| Revaluation of Fixed Assets<br>REFCUS<br>Depreciation on Council Dwellings<br>Depreciation on Other HRA Properties<br>Depreciation on Equipment                                                                                                          | (16,499,554)<br>55,627<br>2,159,720<br>403,712<br>27,850                                                                                 | 100,000<br>2,306,300<br>403,800<br>27,800                                                                                     | -<br>100,000<br>2,443,700<br>396,800<br>24,200                                                                                | 100,000<br>2,489,700<br>396,800<br>24,600                                                                                     |  |
| Capital Charges                                                                                                                                                                                                                                          | (13,852,645)                                                                                                                             | 2,837,900                                                                                                                     | 2,964,700                                                                                                                     | 3,011,100                                                                                                                     |  |
| Total Expenditure                                                                                                                                                                                                                                        | (3,527,285)                                                                                                                              | 13,191,900                                                                                                                    | 13,794,700                                                                                                                    | 14,216,100                                                                                                                    |  |
| Income                                                                                                                                                                                                                                                   |                                                                                                                                          |                                                                                                                               |                                                                                                                               |                                                                                                                               |  |
| Other Income<br>Other Licences<br>Heating Charges<br>Service Charges<br>Service Charges Supporting People<br>Water Charges<br>Rents - Housing<br>Rents - Garages<br>Rents - Other<br>General Fund Share of Open Spaces<br>Other Grants and Contributions | (1,657)<br>(4,023)<br>(103,099)<br>(152,845)<br>(132,278)<br>(31,391)<br>(24,473,818)<br>(475,006)<br>(307,099)<br>(37,900)<br>(464,504) | (4,100)<br>(102,900)<br>(131,200)<br>(133,300)<br>(31,100)<br>(25,162,100)<br>(486,000)<br>(320,000)<br>(37,900)<br>(461,800) | (4,100)<br>(102,900)<br>(131,200)<br>(134,300)<br>(31,100)<br>(25,200,900)<br>(486,000)<br>(320,000)<br>(37,900)<br>(463,700) | (4,100)<br>(102,900)<br>(131,200)<br>(134,300)<br>(31,100)<br>(25,725,000)<br>(486,000)<br>(320,000)<br>(37,900)<br>(463,700) |  |
| Total Income                                                                                                                                                                                                                                             | (26,183,620)                                                                                                                             | (26,870,400)                                                                                                                  | (26,912,100)                                                                                                                  | (27,436,200)                                                                                                                  |  |
| Net Income From HRA Services                                                                                                                                                                                                                             | (29,710,905)                                                                                                                             | (13,678,500)                                                                                                                  | (13,117,400)                                                                                                                  | (13,220,100)                                                                                                                  |  |
| Debt Charges - Premiums & Discounts<br>Interest Payable<br>Interest Receivable - Balances<br>Interest Receivable - Advances (RTB)                                                                                                                        | 11,374<br>4,765,564<br>(131,700)<br>(78)                                                                                                 | 4,765,600<br>(117,900)<br>(100)                                                                                               | 4,765,600<br>(167,000)<br>-                                                                                                   | 4,765,600<br>(172,500)<br>-                                                                                                   |  |
| Reverse REFCUS<br>Reverse Depreciation Other HRA Property & Equip.                                                                                                                                                                                       | (55,627)                                                                                                                                 | (100,000)<br>(431,600)                                                                                                        | (100,000)                                                                                                                     | (100,000)                                                                                                                     |  |
| Net Operational Income                                                                                                                                                                                                                                   | (25,121,372)                                                                                                                             | (9,562,500)                                                                                                                   | (8,618,800)                                                                                                                   | (8,727,000)                                                                                                                   |  |