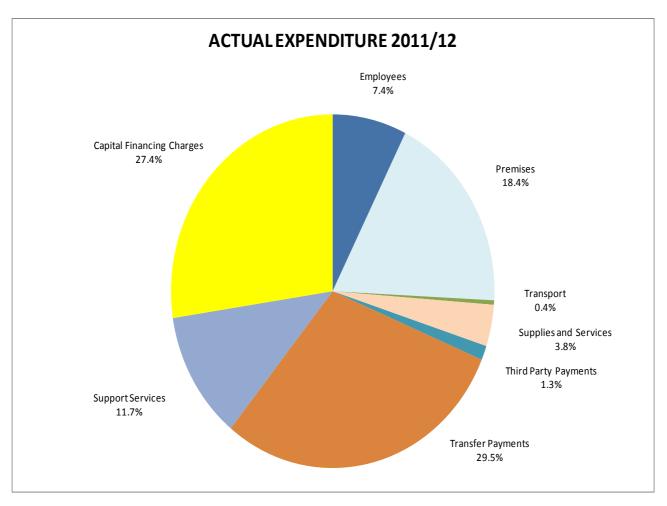

|                                                                                                                                                                                                                                                                                           | LATEST<br>2011/12<br>£                                                                                                                               | ACTUAL<br>2011/12<br>£                                                                                                                                            | VARIATION<br>2011/12<br>£                   |                                                                                  |
|-------------------------------------------------------------------------------------------------------------------------------------------------------------------------------------------------------------------------------------------------------------------------------------------|------------------------------------------------------------------------------------------------------------------------------------------------------|-------------------------------------------------------------------------------------------------------------------------------------------------------------------|---------------------------------------------|----------------------------------------------------------------------------------|
| HOUSING REVENUE ACCOUNT:                                                                                                                                                                                                                                                                  |                                                                                                                                                      |                                                                                                                                                                   |                                             |                                                                                  |
| S7000 HOUSING REVENUE AC                                                                                                                                                                                                                                                                  | 5,905,900                                                                                                                                            | 1,329,266                                                                                                                                                         | (4,576,634)                                 | (F)                                                                              |
| S7200 HOUSING SERVICES                                                                                                                                                                                                                                                                    | -                                                                                                                                                    | -                                                                                                                                                                 | -                                           |                                                                                  |
| S7900 HOUSING REPAIRS - MAJOR                                                                                                                                                                                                                                                             | -                                                                                                                                                    | -                                                                                                                                                                 | -                                           |                                                                                  |
| S7950 HOUSING REPAIRS - RESPONSIVE                                                                                                                                                                                                                                                        | (150,000)                                                                                                                                            | -                                                                                                                                                                 | 150,000                                     | (A)                                                                              |
| TOTAL HOUSING REVENUE ACCOUNT                                                                                                                                                                                                                                                             | 5,755,900<br>———                                                                                                                                     | 1,329,266                                                                                                                                                         | (4,426,634)<br>———                          | (F)                                                                              |
|                                                                                                                                                                                                                                                                                           |                                                                                                                                                      |                                                                                                                                                                   |                                             |                                                                                  |
| SUBJECTIVE ANALYSIS                                                                                                                                                                                                                                                                       |                                                                                                                                                      |                                                                                                                                                                   |                                             |                                                                                  |
| EXPENDITURE  Employees Premises Related Expenses Transport Related Expenses Supplies and Services Third Party Payments Transfer Payments Support Services Capital Financing Charges  TOTAL EXPENDITURE  INCOME Government Grants Other Grants & Contributions Other Income Fees & Charges | 2,166,200<br>5,086,900<br>103,600<br>1,056,800<br>458,700<br>8,382,000<br>3,507,000<br>2,672,000<br>23,433,200<br>(334,500)<br>(95,200)<br>(640,000) | 2,107,813<br>5,239,765<br>100,686<br>1,089,711<br>365,046<br>8,381,950<br>3,349,955<br>7,768,387<br>28,403,313<br>(48,808)<br>(335,929)<br>(270,960)<br>(642,153) | (48,808)<br>(1,429)<br>(175,760)<br>(2,153) | (A)<br>(F)<br>(A)<br>(F)<br>(F)<br>(F)<br>(A)<br>(A)<br>(F)<br>(F)<br>(F)<br>(F) |
| Rents<br>Recharges                                                                                                                                                                                                                                                                        | (22,741,500)<br>(2,361,400)                                                                                                                          | (22,771,707)<br>(2,456,377)                                                                                                                                       | (30,207)<br>(94,977)                        | ٠,,                                                                              |
| TOTAL INCOME                                                                                                                                                                                                                                                                              | (26,172,600)                                                                                                                                         | (26,525,934)                                                                                                                                                      | (353,334)                                   | (F)                                                                              |
| NET EXPENDITURE / (INCOME) BEFORE EXTRAORDINARY ITEM                                                                                                                                                                                                                                      | (2,739,400)                                                                                                                                          | 1,877,379                                                                                                                                                         | 4,616,779                                   | (A)                                                                              |
| Extraordinary Item: HRA Self Financing Charge                                                                                                                                                                                                                                             | -                                                                                                                                                    | 136,157,000                                                                                                                                                       | 136,157,000                                 | (A)                                                                              |
| NET (INCOME) / EXPENDITURE TO SUMMARY                                                                                                                                                                                                                                                     | (2,739,400)                                                                                                                                          | 138,034,379                                                                                                                                                       | 145,390,558                                 | (A)                                                                              |