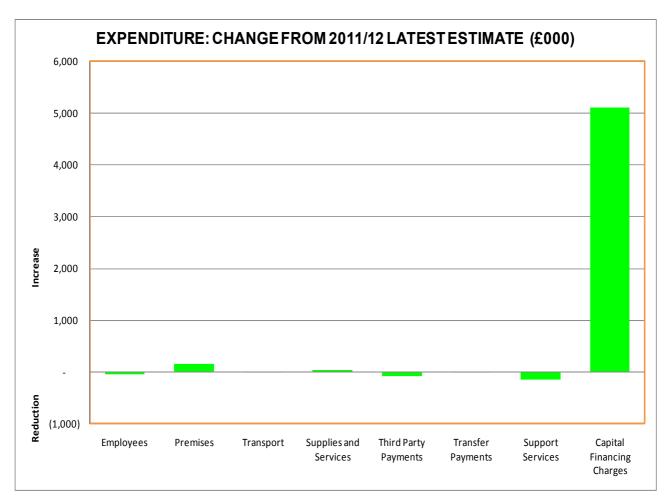

|                                                                                                                                                                                                                                                                                           | LATEST<br>2011/12<br>£                                                                                                                               | ACTUAL<br>2011/12<br>£                                                                                                                                            | VARIATION<br>2011/12<br>£                   |                                                                                  |
|-------------------------------------------------------------------------------------------------------------------------------------------------------------------------------------------------------------------------------------------------------------------------------------------|------------------------------------------------------------------------------------------------------------------------------------------------------|-------------------------------------------------------------------------------------------------------------------------------------------------------------------|---------------------------------------------|----------------------------------------------------------------------------------|
| HOUSING REVENUE ACCOUNT:                                                                                                                                                                                                                                                                  |                                                                                                                                                      |                                                                                                                                                                   |                                             |                                                                                  |
| S7000 HOUSING REVENUE AC                                                                                                                                                                                                                                                                  | 5,905,900                                                                                                                                            | 1,329,266                                                                                                                                                         | (4,576,634)                                 | (F)                                                                              |
| S7200 HOUSING SERVICES                                                                                                                                                                                                                                                                    | -                                                                                                                                                    | -                                                                                                                                                                 | -                                           |                                                                                  |
| S7900 HOUSING REPAIRS - MAJOR                                                                                                                                                                                                                                                             | -                                                                                                                                                    | -                                                                                                                                                                 | -                                           |                                                                                  |
| S7950 HOUSING REPAIRS - RESPONSIVE                                                                                                                                                                                                                                                        | (150,000)                                                                                                                                            | -                                                                                                                                                                 | 150,000                                     | (A)                                                                              |
| TOTAL HOUSING REVENUE ACCOUNT                                                                                                                                                                                                                                                             | 5,755,900<br>———                                                                                                                                     | 1,329,266                                                                                                                                                         | (4,426,634)<br>———                          | (F)                                                                              |
|                                                                                                                                                                                                                                                                                           |                                                                                                                                                      |                                                                                                                                                                   |                                             |                                                                                  |
| SUBJECTIVE ANALYSIS                                                                                                                                                                                                                                                                       |                                                                                                                                                      |                                                                                                                                                                   |                                             |                                                                                  |
| EXPENDITURE  Employees Premises Related Expenses Transport Related Expenses Supplies and Services Third Party Payments Transfer Payments Support Services Capital Financing Charges  TOTAL EXPENDITURE  INCOME Government Grants Other Grants & Contributions Other Income Fees & Charges | 2,166,200<br>5,086,900<br>103,600<br>1,056,800<br>458,700<br>8,382,000<br>3,507,000<br>2,672,000<br>23,433,200<br>(334,500)<br>(95,200)<br>(640,000) | 2,107,813<br>5,239,765<br>100,686<br>1,089,711<br>365,046<br>8,381,950<br>3,349,955<br>7,768,387<br>28,403,313<br>(48,808)<br>(335,929)<br>(270,960)<br>(642,153) | (48,808)<br>(1,429)<br>(175,760)<br>(2,153) | (A)<br>(F)<br>(A)<br>(F)<br>(F)<br>(F)<br>(A)<br>(A)<br>(F)<br>(F)<br>(F)<br>(F) |
| Rents<br>Recharges                                                                                                                                                                                                                                                                        | (22,741,500)<br>(2,361,400)                                                                                                                          | (22,771,707)<br>(2,456,377)                                                                                                                                       | (30,207)<br>(94,977)                        | ٠,,                                                                              |
| TOTAL INCOME                                                                                                                                                                                                                                                                              | (26,172,600)                                                                                                                                         | (26,525,934)                                                                                                                                                      | (353,334)                                   | (F)                                                                              |
| NET EXPENDITURE / (INCOME) BEFORE EXTRAORDINARY ITEM                                                                                                                                                                                                                                      | (2,739,400)                                                                                                                                          | 1,877,379                                                                                                                                                         | 4,616,779                                   | (A)                                                                              |
| Extraordinary Item: HRA Self Financing Charge                                                                                                                                                                                                                                             | -                                                                                                                                                    | 136,157,000                                                                                                                                                       | 136,157,000                                 | (A)                                                                              |
| NET (INCOME) / EXPENDITURE TO SUMMARY                                                                                                                                                                                                                                                     | (2,739,400)                                                                                                                                          | 138,034,379                                                                                                                                                       | 145,390,558                                 | (A)                                                                              |