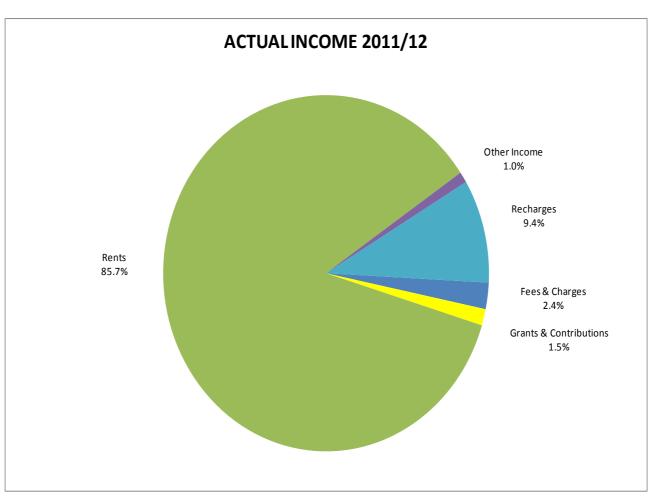

|                                                                                                                                                                                                                                                                                           | LATEST<br>2011/12<br>£                                                                                                                               | ACTUAL<br>2011/12<br>£                                                                                                                                            | VARIATION<br>2011/12<br>£                   |                                                                                  |
|-------------------------------------------------------------------------------------------------------------------------------------------------------------------------------------------------------------------------------------------------------------------------------------------|------------------------------------------------------------------------------------------------------------------------------------------------------|-------------------------------------------------------------------------------------------------------------------------------------------------------------------|---------------------------------------------|----------------------------------------------------------------------------------|
| HOUSING REVENUE ACCOUNT:                                                                                                                                                                                                                                                                  |                                                                                                                                                      |                                                                                                                                                                   |                                             |                                                                                  |
| S7000 HOUSING REVENUE AC                                                                                                                                                                                                                                                                  | 5,905,900                                                                                                                                            | 1,329,266                                                                                                                                                         | (4,576,634)                                 | (F)                                                                              |
| S7200 HOUSING SERVICES                                                                                                                                                                                                                                                                    | -                                                                                                                                                    | -                                                                                                                                                                 | -                                           |                                                                                  |
| S7900 HOUSING REPAIRS - MAJOR                                                                                                                                                                                                                                                             | -                                                                                                                                                    | -                                                                                                                                                                 | -                                           |                                                                                  |
| S7950 HOUSING REPAIRS - RESPONSIVE                                                                                                                                                                                                                                                        | (150,000)                                                                                                                                            | -                                                                                                                                                                 | 150,000                                     | (A)                                                                              |
| TOTAL HOUSING REVENUE ACCOUNT                                                                                                                                                                                                                                                             | 5,755,900<br>———                                                                                                                                     | 1,329,266                                                                                                                                                         | (4,426,634)<br>———                          | (F)                                                                              |
|                                                                                                                                                                                                                                                                                           |                                                                                                                                                      |                                                                                                                                                                   |                                             |                                                                                  |
| SUBJECTIVE ANALYSIS                                                                                                                                                                                                                                                                       |                                                                                                                                                      |                                                                                                                                                                   |                                             |                                                                                  |
| EXPENDITURE  Employees Premises Related Expenses Transport Related Expenses Supplies and Services Third Party Payments Transfer Payments Support Services Capital Financing Charges  TOTAL EXPENDITURE  INCOME Government Grants Other Grants & Contributions Other Income Fees & Charges | 2,166,200<br>5,086,900<br>103,600<br>1,056,800<br>458,700<br>8,382,000<br>3,507,000<br>2,672,000<br>23,433,200<br>(334,500)<br>(95,200)<br>(640,000) | 2,107,813<br>5,239,765<br>100,686<br>1,089,711<br>365,046<br>8,381,950<br>3,349,955<br>7,768,387<br>28,403,313<br>(48,808)<br>(335,929)<br>(270,960)<br>(642,153) | (48,808)<br>(1,429)<br>(175,760)<br>(2,153) | (A)<br>(F)<br>(A)<br>(F)<br>(F)<br>(F)<br>(A)<br>(A)<br>(F)<br>(F)<br>(F)<br>(F) |
| Rents<br>Recharges                                                                                                                                                                                                                                                                        | (22,741,500)<br>(2,361,400)                                                                                                                          | (22,771,707)<br>(2,456,377)                                                                                                                                       | (30,207)<br>(94,977)                        | ٠,,                                                                              |
| TOTAL INCOME                                                                                                                                                                                                                                                                              | (26,172,600)                                                                                                                                         | (26,525,934)                                                                                                                                                      | (353,334)                                   | (F)                                                                              |
| NET EXPENDITURE / (INCOME) BEFORE EXTRAORDINARY ITEM                                                                                                                                                                                                                                      | (2,739,400)                                                                                                                                          | 1,877,379                                                                                                                                                         | 4,616,779                                   | (A)                                                                              |
| Extraordinary Item: HRA Self Financing Charge                                                                                                                                                                                                                                             | -                                                                                                                                                    | 136,157,000                                                                                                                                                       | 136,157,000                                 | (A)                                                                              |
| NET (INCOME) / EXPENDITURE TO SUMMARY                                                                                                                                                                                                                                                     | (2,739,400)                                                                                                                                          | 138,034,379                                                                                                                                                       | 145,390,558                                 | (A)                                                                              |