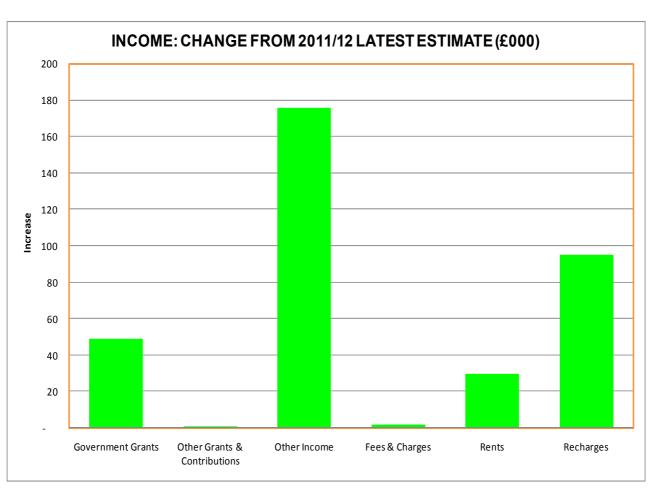

|                                                                                                                                                                                                                                                                                           | LATEST<br>2011/12<br>£                                                                                                                               | ACTUAL<br>2011/12<br>£                                                                                                                                            | VARIATION<br>2011/12<br>£                   |                                                                                  |
|-------------------------------------------------------------------------------------------------------------------------------------------------------------------------------------------------------------------------------------------------------------------------------------------|------------------------------------------------------------------------------------------------------------------------------------------------------|-------------------------------------------------------------------------------------------------------------------------------------------------------------------|---------------------------------------------|----------------------------------------------------------------------------------|
| HOUSING REVENUE ACCOUNT:                                                                                                                                                                                                                                                                  |                                                                                                                                                      |                                                                                                                                                                   |                                             |                                                                                  |
| S7000 HOUSING REVENUE AC                                                                                                                                                                                                                                                                  | 5,905,900                                                                                                                                            | 1,329,266                                                                                                                                                         | (4,576,634)                                 | (F)                                                                              |
| S7200 HOUSING SERVICES                                                                                                                                                                                                                                                                    | -                                                                                                                                                    | -                                                                                                                                                                 | -                                           |                                                                                  |
| S7900 HOUSING REPAIRS - MAJOR                                                                                                                                                                                                                                                             | -                                                                                                                                                    | -                                                                                                                                                                 | -                                           |                                                                                  |
| S7950 HOUSING REPAIRS - RESPONSIVE                                                                                                                                                                                                                                                        | (150,000)                                                                                                                                            | -                                                                                                                                                                 | 150,000                                     | (A)                                                                              |
| TOTAL HOUSING REVENUE ACCOUNT                                                                                                                                                                                                                                                             | 5,755,900<br>———                                                                                                                                     | 1,329,266                                                                                                                                                         | (4,426,634)<br>———                          | (F)                                                                              |
|                                                                                                                                                                                                                                                                                           |                                                                                                                                                      |                                                                                                                                                                   |                                             |                                                                                  |
| SUBJECTIVE ANALYSIS                                                                                                                                                                                                                                                                       |                                                                                                                                                      |                                                                                                                                                                   |                                             |                                                                                  |
| EXPENDITURE  Employees Premises Related Expenses Transport Related Expenses Supplies and Services Third Party Payments Transfer Payments Support Services Capital Financing Charges  TOTAL EXPENDITURE  INCOME Government Grants Other Grants & Contributions Other Income Fees & Charges | 2,166,200<br>5,086,900<br>103,600<br>1,056,800<br>458,700<br>8,382,000<br>3,507,000<br>2,672,000<br>23,433,200<br>(334,500)<br>(95,200)<br>(640,000) | 2,107,813<br>5,239,765<br>100,686<br>1,089,711<br>365,046<br>8,381,950<br>3,349,955<br>7,768,387<br>28,403,313<br>(48,808)<br>(335,929)<br>(270,960)<br>(642,153) | (48,808)<br>(1,429)<br>(175,760)<br>(2,153) | (A)<br>(F)<br>(A)<br>(F)<br>(F)<br>(F)<br>(A)<br>(A)<br>(F)<br>(F)<br>(F)<br>(F) |
| Rents<br>Recharges                                                                                                                                                                                                                                                                        | (22,741,500)<br>(2,361,400)                                                                                                                          | (22,771,707)<br>(2,456,377)                                                                                                                                       | (30,207)<br>(94,977)                        | ٠,,                                                                              |
| TOTAL INCOME                                                                                                                                                                                                                                                                              | (26,172,600)                                                                                                                                         | (26,525,934)                                                                                                                                                      | (353,334)                                   | (F)                                                                              |
| NET EXPENDITURE / (INCOME) BEFORE EXTRAORDINARY ITEM                                                                                                                                                                                                                                      | (2,739,400)                                                                                                                                          | 1,877,379                                                                                                                                                         | 4,616,779                                   | (A)                                                                              |
| Extraordinary Item: HRA Self Financing Charge                                                                                                                                                                                                                                             | -                                                                                                                                                    | 136,157,000                                                                                                                                                       | 136,157,000                                 | (A)                                                                              |
| NET (INCOME) / EXPENDITURE TO SUMMARY                                                                                                                                                                                                                                                     | (2,739,400)                                                                                                                                          | 138,034,379                                                                                                                                                       | 145,390,558                                 | (A)                                                                              |