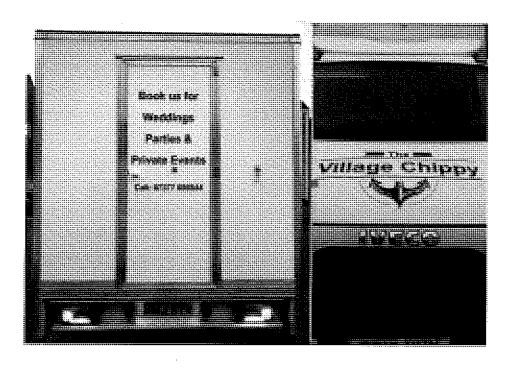

permitted hours of trading that are less than those specified above if local circumstances dictate."

- 3.3 Details of the procedure adopted by the Licensing Committee for Panel Hearings have been supplied to the applicant. The procedure will be explained more fully by one of the Council's Legal Team at the commencement of the hearing.
- 3.4 Anyone who exposes goods for sale within the District needs a Street Trading Consent issued by the Council. Upon receiving the application officers referred to the current Street Trading Policy.
- 3.3 The current Policy permits trading between the hours of 08:00 and 18:00 and any touring consent may only trade in one location for up to 15 minutes.
- 3.4 C&R Mobile Catering Ltd has applied for a Street Trading Consent in order that they may sell fish and chips from the mobile unit. The Consent, if granted will permit them to trade in all streets within the District. However, C&R Mobile Catering Ltd has requested on their application form to trade Monday to Friday between 11:30 to 20:00.
- 3.5 C&R Mobile Catering Ltd have also stated in conversations with the Licensing team that they will need longer than the 15 minutes permitted for a touring consent holder to trade from the same location.
- 3.6 A copy of **C&R Mobile Catering Ltd's** application form and photographs of the unit are attached as appendix 1. A copy of **the Council's Street Trading Policy** is attached as appendix 2.