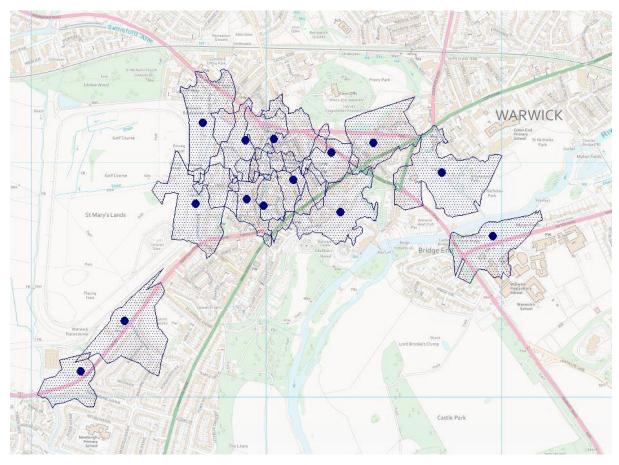

Fig. 2 – Influence of 2 x standard chargers in Learnington Car Parks

Fig. 3 – Influence of 2 x standard chargers in Warwick Car Parks

Fig. 4 – Influence of 2 x standard chargers in Kenilworth Car Parks

Fig. 5 – Number of properties influenced by each car park

| Name of car park               | No. of properties without off- |
|--------------------------------|--------------------------------|
|                                | street parking within 5-minute |
| Leamington Spa                 | walk                           |
|                                | 277                            |
| Court Street                   | 277                            |
| Packington Place               | 367                            |
| Chandos Street                 | 299                            |
| Covent Garden                  | 253                            |
| Bedford Street                 | 196                            |
| St Peters MSCP                 | 162                            |
| Rosefield Street               | 70                             |
| Adelaide Road                  | 68                             |
| Bath Place                     | 187                            |
| Warwick                        |                                |
| St Nicholas Park               | 51                             |
| Priory Road                    | 147                            |
| Castle Lane                    | 111                            |
| The Butts                      | 67                             |
| New Street                     | 98                             |
| Westgate                       | 237                            |
| West Rock                      | 94                             |
| St Marys Land 4 (Vittle Drive) | 59                             |
| St Marys Land 3 (Bread & Meat) | 162                            |
| St Marys Land 2 (Hampton Rd)   | 0                              |
| Kenilworth                     |                                |
| Abbey Fields                   | 48                             |
| Abbey End                      | 124                            |
| Square West                    | 115                            |