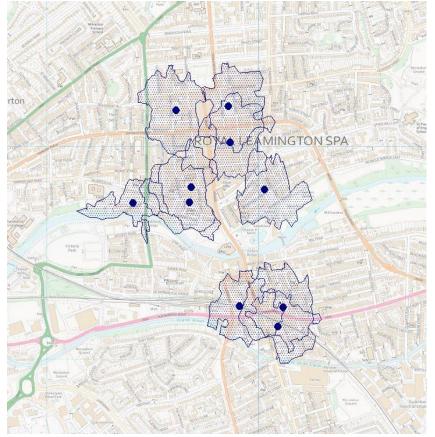

Fig. 2 – Influence of 2 x standard chargers in Learnington Car Parks

Fig. 3 – Influence of 2 x standard chargers in Warwick Car Parks

Fig. 4 – Influence of 2 x standard chargers in Kenilworth Car Parks

Fig. 5 – Number of properties influenced by each car park

| Name of car park               | No. of properties without off- |
|--------------------------------|--------------------------------|
|                                | street parking within 5-minute |
| Leamington Spa                 | walk                           |
|                                | 277                            |
| Court Street                   | 277                            |
| Packington Place               | 367                            |
| Chandos Street                 | 299                            |
| Covent Garden                  | 253                            |
| Bedford Street                 | 196                            |
| St Peters MSCP                 | 162                            |
| Rosefield Street               | 70                             |
| Adelaide Road                  | 68                             |
| Bath Place                     | 187                            |
| Warwick                        |                                |
| St Nicholas Park               | 51                             |
| Priory Road                    | 147                            |
| Castle Lane                    | 111                            |
| The Butts                      | 67                             |
| New Street                     | 98                             |
| Westgate                       | 237                            |
| West Rock                      | 94                             |
| St Marys Land 4 (Vittle Drive) | 59                             |
| St Marys Land 3 (Bread & Meat) | 162                            |
| St Marys Land 2 (Hampton Rd)   | 0                              |
| Kenilworth                     |                                |
| Abbey Fields                   | 48                             |
| Abbey End                      | 124                            |
| Square West                    | 115                            |