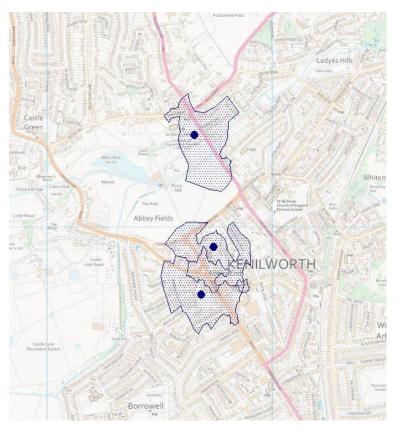

Fig. 2 – Influence of 2 x standard chargers in Learnington Car Parks

Fig. 3 – Influence of 2 x standard chargers in Warwick Car Parks

Fig. 4 – Influence of 2 x standard chargers in Kenilworth Car Parks

Fig. 5 – Number of properties influenced by each car park

| Name of car park               | No. of properties without off- |
|--------------------------------|--------------------------------|
|                                | street parking within 5-minute |
| Leamington Spa                 | walk                           |
|                                | 277                            |
| Court Street                   | 277                            |
| Packington Place               | 367                            |
| Chandos Street                 | 299                            |
| Covent Garden                  | 253                            |
| Bedford Street                 | 196                            |
| St Peters MSCP                 | 162                            |
| Rosefield Street               | 70                             |
| Adelaide Road                  | 68                             |
| Bath Place                     | 187                            |
| Warwick                        |                                |
| St Nicholas Park               | 51                             |
| Priory Road                    | 147                            |
| Castle Lane                    | 111                            |
| The Butts                      | 67                             |
| New Street                     | 98                             |
| Westgate                       | 237                            |
| West Rock                      | 94                             |
| St Marys Land 4 (Vittle Drive) | 59                             |
| St Marys Land 3 (Bread & Meat) | 162                            |
| St Marys Land 2 (Hampton Rd)   | 0                              |
| Kenilworth                     |                                |
| Abbey Fields                   | 48                             |
| Abbey End                      | 124                            |
| Square West                    | 115                            |