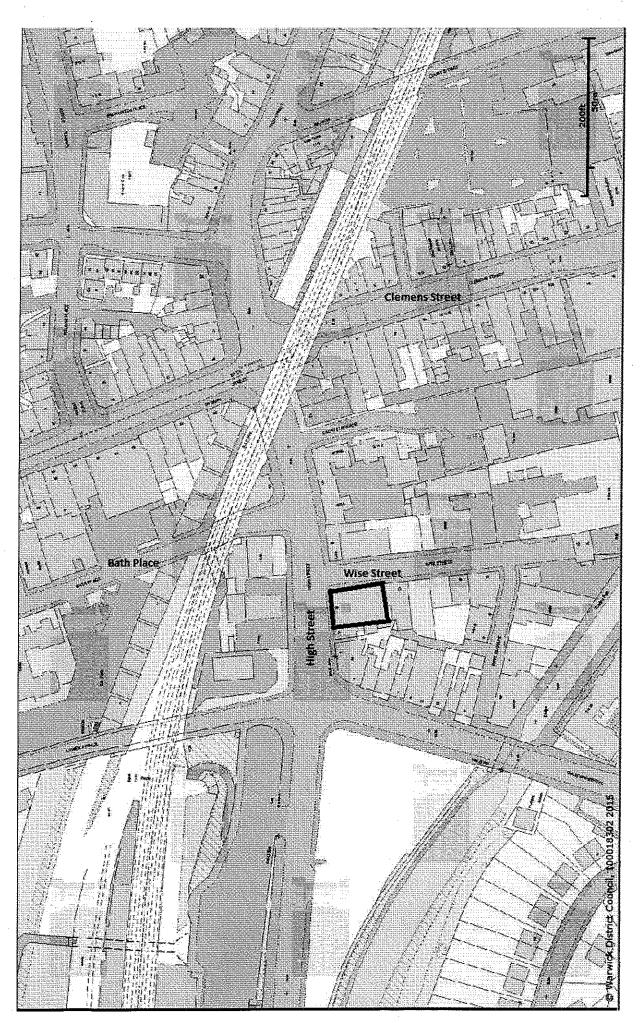

#### **Emergency Procedure**

At the commencement of the meeting, the emergency procedure for the Town Hall will be announced.

#### No entry permitted:

After 12:30 on Sundays

After 02:30 Monday to Thursday After 04:30 on Friday and Saturday

- 3.6 There are conditions on the current premises licence relating to adult entertainment. These were placed on the licence when the premises licence application was made. At this time entertainment was permitted without a separate licence. The conditions are:
  - o Full operation of CCTV system and employment of registered door staff.
  - All door supervisors to be SIA registered and badged.
  - Door supervisors to be on duty on every occasion where erotic dancing/adult entertainment is to take place and to start no later than 30 minutes before the entertainment starts until close.
  - At least one door supervisor to be on duty within the vicinity of the activity taking place within the premises, which is in addition to the required door supervisors controlling entrance/exit.
  - Panic buttons to be installed within each private booth and near stage area for the protection of performers.
  - CCTV to include cameras within each private booth and the communal area of unisex toilets.
  - o No person under 18 years to be allowed in the premises.
  - Proof of age scheme in use at the premises. No person under 18 years to be allowed in the premises.