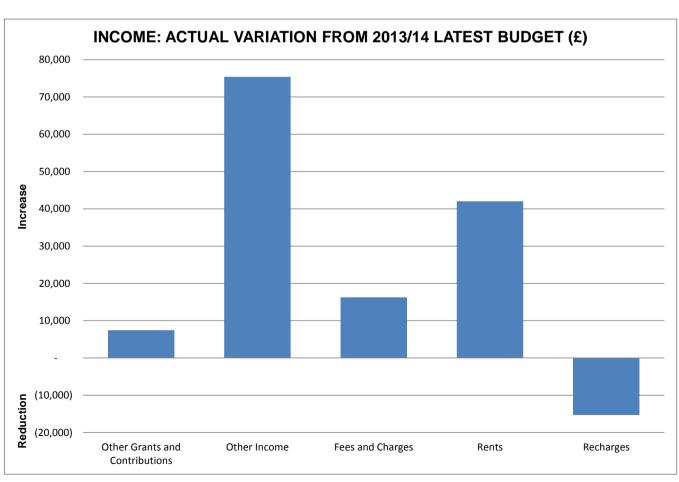

# **APPENDIX H1**

|                                | LATEST BUDGET<br>2013/14<br>£ | ACTUAL<br>2013/14<br>£ | VARIATION<br>2013/14<br>£ |     |
|--------------------------------|-------------------------------|------------------------|---------------------------|-----|
| SUBJECTIVE ANALYSIS:           |                               |                        |                           |     |
| EXPENDITURE:                   |                               |                        |                           |     |
| Employees                      | 2,522,600                     | 2,373,515              | (149,085)                 | (F) |
| Premises                       | 6,077,400                     | 6,180,846              | 103,446                   | (A) |
| Transport                      | 107,100                       | 99,936                 | (7,164)                   | (F) |
| Supplies and Services          | 687,100                       | 577,271                | (109,829)                 | (F) |
| Third Party Payments           | 746,200                       | 776,311                | 30,111                    | (A) |
| Support Services               | 3,919,100                     | 3,586,192              | (332,908)                 | (F) |
| Capital Financing Charges      | 2,686,000                     | 2,646,909              | (39,091)                  | (F) |
| TOTAL EXPENDITURE              | 16,745,500                    | 16,240,980             | (504,520)                 | (F) |
| INCOME:                        |                               |                        |                           |     |
| Other Grants and Contributions | (3,400)                       | (10,872)               | (7,472)                   | (F) |
| Other Income                   | (220,500)                     | (295,909)              | (75,409)                  | (F) |
| Fees and Charges               | (689,100)                     | (705,345)              | (16,245)                  | (F) |
| Rents                          | (25,213,900)                  | (25,255,923)           | (42,023)                  | (F) |
| Recharges                      | (3,199,600)                   | (3,184,296)            | 15,304                    | (A) |
| TOTAL INCOME                   | (29,326,500)                  | (29,452,345)           | (125,845)                 | (F) |
| NET COST OF SERVICES           | (12,581,000)                  | (13,211,365)           | (630,365)                 | (F) |