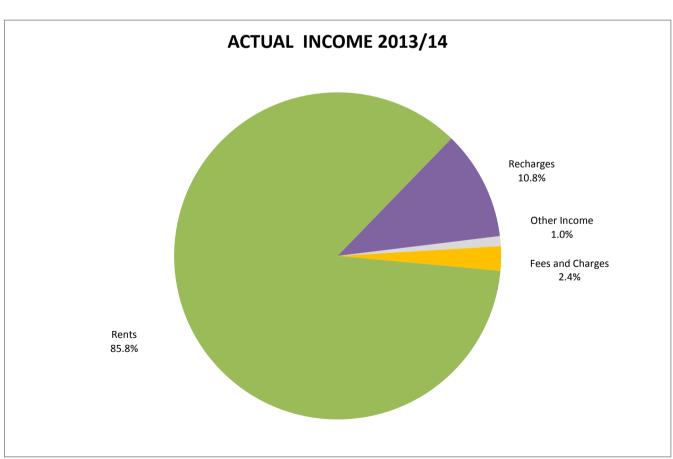

# **APPENDIX H1**

|                                | LATEST BUDGET<br>2013/14<br>£ | ACTUAL<br>2013/14<br>£ | VARIATION<br>2013/14<br>£ |     |
|--------------------------------|-------------------------------|------------------------|---------------------------|-----|
| SUBJECTIVE ANALYSIS:           |                               |                        |                           |     |
| EXPENDITURE:                   |                               |                        |                           |     |
| Employees                      | 2,522,600                     | 2,373,515              | (149,085)                 | (F) |
| Premises                       | 6,077,400                     | 6,180,846              | 103,446                   | (A) |
| Transport                      | 107,100                       | 99,936                 | (7,164)                   | (F) |
| Supplies and Services          | 687,100                       | 577,271                | (109,829)                 | (F) |
| Third Party Payments           | 746,200                       | 776,311                | 30,111                    | (A) |
| Support Services               | 3,919,100                     | 3,586,192              | (332,908)                 | (F) |
| Capital Financing Charges      | 2,686,000                     | 2,646,909              | (39,091)                  | (F) |
| TOTAL EXPENDITURE              | 16,745,500                    | 16,240,980             | (504,520)                 | (F) |
| INCOME:                        |                               |                        |                           |     |
| Other Grants and Contributions | (3,400)                       | (10,872)               | (7,472)                   | (F) |
| Other Income                   | (220,500)                     | (295,909)              | (75,409)                  | (F) |
| Fees and Charges               | (689,100)                     | (705,345)              | (16,245)                  | (F) |
| Rents                          | (25,213,900)                  | (25,255,923)           | (42,023)                  | (F) |
| Recharges                      | (3,199,600)                   | (3,184,296)            | 15,304                    | (A) |
| TOTAL INCOME                   | (29,326,500)                  | (29,452,345)           | (125,845)                 | (F) |
| NET COST OF SERVICES           | (12,581,000)                  | (13,211,365)           | (630,365)                 | (F) |