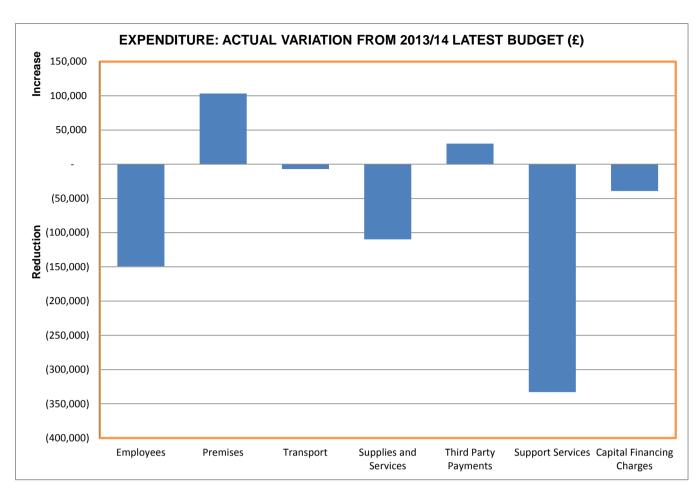

# **APPENDIX H1**

|                                | LATEST BUDGET<br>2013/14<br>£ | ACTUAL<br>2013/14<br>£ | VARIATION<br>2013/14<br>£ |     |
|--------------------------------|-------------------------------|------------------------|---------------------------|-----|
| SUBJECTIVE ANALYSIS:           |                               |                        |                           |     |
| EXPENDITURE:                   |                               |                        |                           |     |
| Employees                      | 2,522,600                     | 2,373,515              | (149,085)                 | (F) |
| Premises                       | 6,077,400                     | 6,180,846              | 103,446                   | (A) |
| Transport                      | 107,100                       | 99,936                 | (7,164)                   | (F) |
| Supplies and Services          | 687,100                       | 577,271                | (109,829)                 | (F) |
| Third Party Payments           | 746,200                       | 776,311                | 30,111                    | (A) |
| Support Services               | 3,919,100                     | 3,586,192              | (332,908)                 | (F) |
| Capital Financing Charges      | 2,686,000                     | 2,646,909              | (39,091)                  | (F) |
| TOTAL EXPENDITURE              | 16,745,500                    | 16,240,980             | (504,520)                 | (F) |
| INCOME:                        |                               |                        |                           |     |
| Other Grants and Contributions | (3,400)                       | (10,872)               | (7,472)                   | (F) |
| Other Income                   | (220,500)                     | (295,909)              | (75,409)                  | (F) |
| Fees and Charges               | (689,100)                     | (705,345)              | (16,245)                  | (F) |
| Rents                          | (25,213,900)                  | (25,255,923)           | (42,023)                  | (F) |
| Recharges                      | (3,199,600)                   | (3,184,296)            | 15,304                    | (A) |
| TOTAL INCOME                   | (29,326,500)                  | (29,452,345)           | (125,845)                 | (F) |
| NET COST OF SERVICES           | (12,581,000)                  | (13,211,365)           | (630,365)                 | (F) |