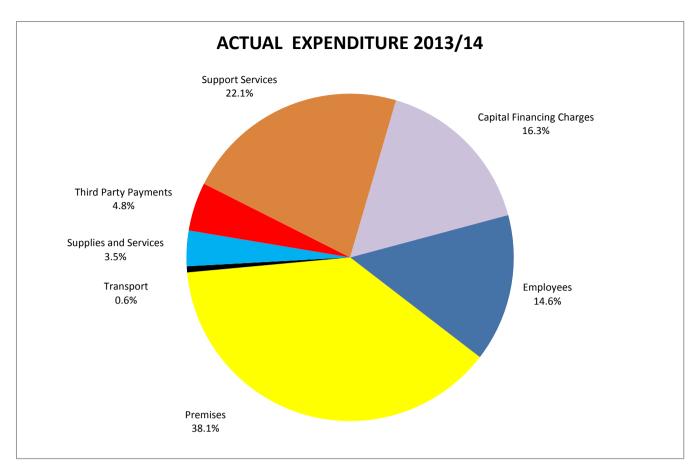

# **APPENDIX H1**

|                                | LATEST BUDGET<br>2013/14<br>£ | ACTUAL<br>2013/14<br>£ | VARIATION<br>2013/14<br>£ |     |
|--------------------------------|-------------------------------|------------------------|---------------------------|-----|
| SUBJECTIVE ANALYSIS:           |                               |                        |                           |     |
| EXPENDITURE:                   |                               |                        |                           |     |
| Employees                      | 2,522,600                     | 2,373,515              | (149,085)                 | (F) |
| Premises                       | 6,077,400                     | 6,180,846              | 103,446                   | (A) |
| Transport                      | 107,100                       | 99,936                 | (7,164)                   | (F) |
| Supplies and Services          | 687,100                       | 577,271                | (109,829)                 | (F) |
| Third Party Payments           | 746,200                       | 776,311                | 30,111                    | (A) |
| Support Services               | 3,919,100                     | 3,586,192              | (332,908)                 | (F) |
| Capital Financing Charges      | 2,686,000                     | 2,646,909              | (39,091)                  | (F) |
| TOTAL EXPENDITURE              | 16,745,500                    | 16,240,980             | (504,520)                 | (F) |
| INCOME:                        |                               |                        |                           |     |
| Other Grants and Contributions | (3,400)                       | (10,872)               | (7,472)                   | (F) |
| Other Income                   | (220,500)                     | (295,909)              | (75,409)                  | (F) |
| Fees and Charges               | (689,100)                     | (705,345)              | (16,245)                  | (F) |
| Rents                          | (25,213,900)                  | (25,255,923)           | (42,023)                  | (F) |
| Recharges                      | (3,199,600)                   | (3,184,296)            | 15,304                    | (A) |
| TOTAL INCOME                   | (29,326,500)                  | (29,452,345)           | (125,845)                 | (F) |
| NET COST OF SERVICES           | (12,581,000)                  | (13,211,365)           | (630,365)                 | (F) |