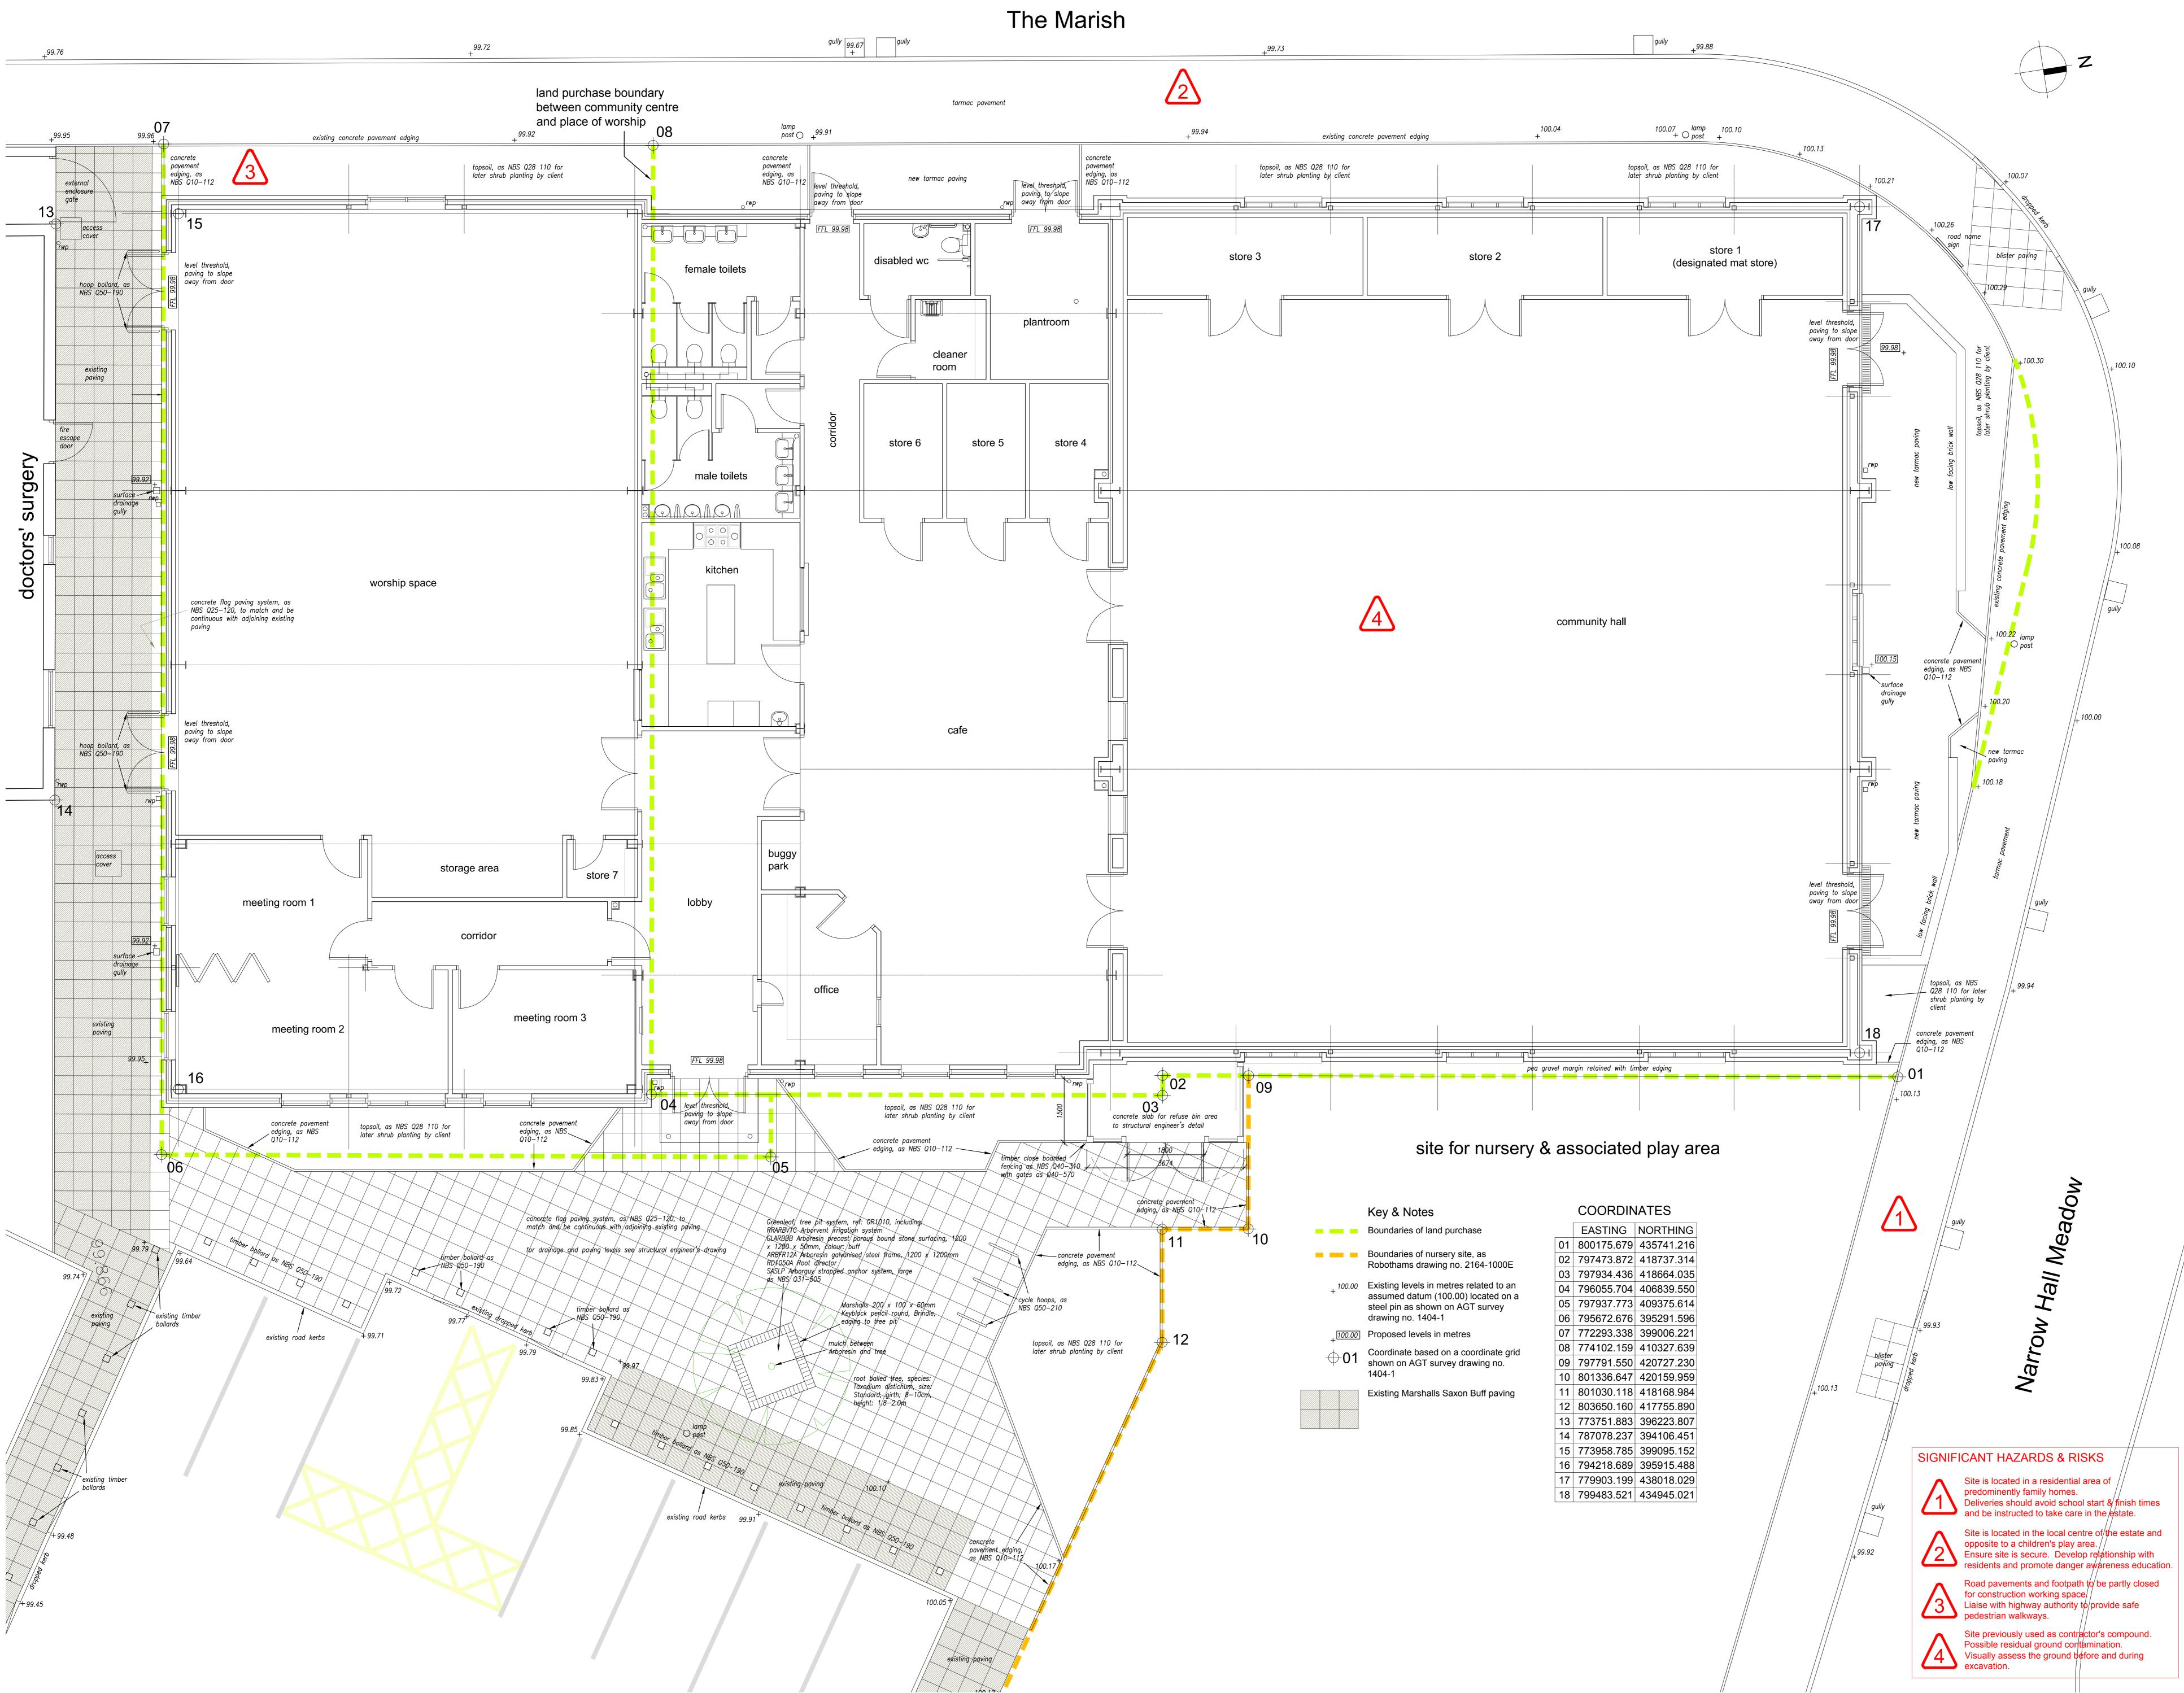

| A   | NBS references added, bollards to Worship Space escape doors added.                                                                    | 16.10.12 | DJH |     |
|-----|----------------------------------------------------------------------------------------------------------------------------------------|----------|-----|-----|
| В   | Risks added, landscaping added to front of centre, bin store<br>enclosure amended and specified, land ownership<br>boundaries amended. | 20.11.12 | DJH |     |
| С   | Bollards added to parking spaces.                                                                                                      | 23.11.12 | DJH |     |
| REV | DESCRIPTION                                                                                                                            | DATE     | DRN | CKD |

Robothams Architects The Old Library 12 Church Street Warwick CV34 4AB ⊤ 01926 493843 F 01926 495314 architects@robothams.co.uk

PROJECT TITLE

www.robothams.co.uk

COMMUNITY CENTRE & PLACE OF WORSHIP CHASE MEADOW, WARWICK DRAWING TITLE

SITE LAYOUT

| STATUS CONTRACT |          |          |          |     |  |  |  |
|-----------------|----------|----------|----------|-----|--|--|--|
| SCALE           | 1:50     | SHEET AO | DRAWN    | DJH |  |  |  |
| DATE            | Sept 12  |          | CHECKED  |     |  |  |  |
| DWG NO          | 2891-204 | 4        | REVISION | С   |  |  |  |