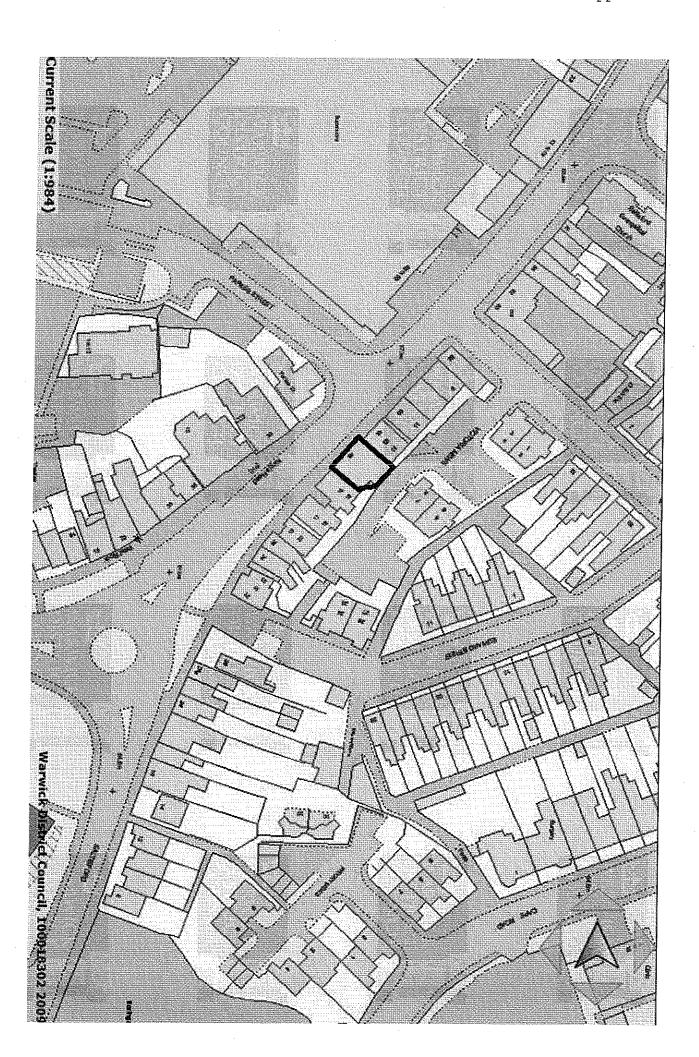

The image quality must be of a minimum of 12 frames per second.

The system must be signed off by Warwickshire Police Architectural Liaison Officer.

- 3.5 A relevant representation has been received from Environmental Health, attached as appendix 2.
- 3.6 There have been no representations received from:
  - Fire Authority
  - Enforcement Agency for Health and Safety.
  - Trading Standards
  - The Licensing Authority
  - Authority Responsible for Planning
  - Authority Responsible for the Protection of Children from Harm
  - National Health Service/Public Health
- 3.7 A plan of the premises submitted by the applicant is attached as appendix 3 and a map of the area of the premises is attached as appendix 4.