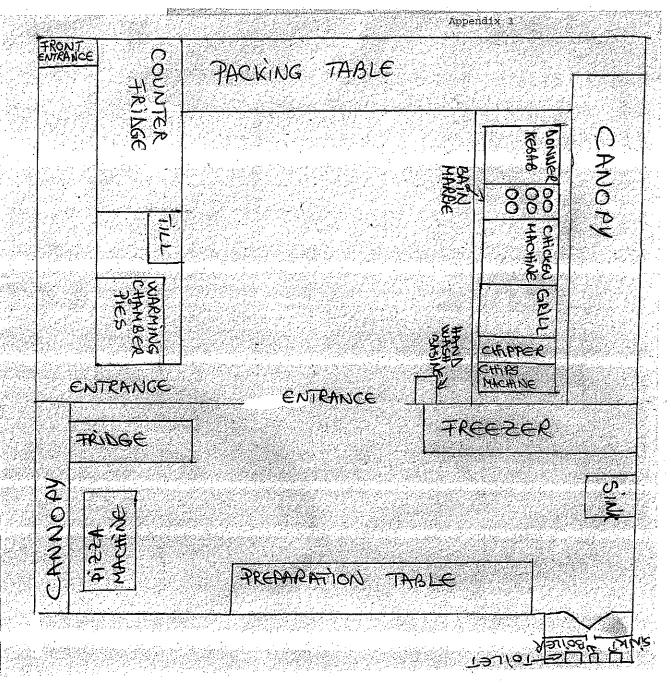

The image quality must be of a minimum of 12 frames per second.

The system must be signed off by Warwickshire Police Architectural Liaison Officer.

- 3.5 A relevant representation has been received from Environmental Health, attached as appendix 2.
- 3.6 There have been no representations received from:
  - Fire Authority
  - Enforcement Agency for Health and Safety.
  - Trading Standards
  - The Licensing Authority
  - Authority Responsible for Planning
  - Authority Responsible for the Protection of Children from Harm
  - National Health Service/Public Health
- 3.7 A plan of the premises submitted by the applicant is attached as appendix 3 and a map of the area of the premises is attached as appendix 4.

SHOP PLAN